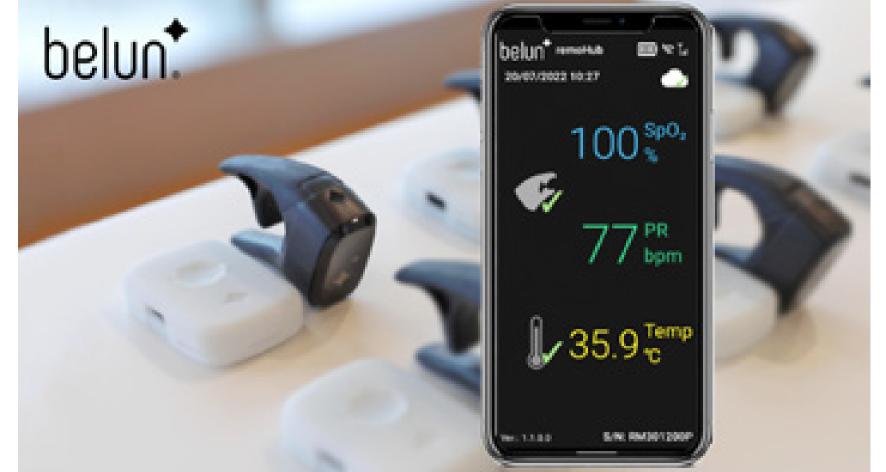

## Belun

Belun is a data technology company with Preventive Healthcare Solutions powered by billions of health fingerprints and proprietary Al algorithms collected from global research in the US, Hong Kong, Singapore, and Taiwan. Our FDA 510(k) cleared wearables and Al solutions for OSA diagnosis with sleep stages can evaluate treatment efficacy for patients with chronic diseases and predict health risks.

- World First FDA 510(k) cleared AI for Obstructive Sleep Apnea Diagnosis with Sleep Stages using Wearable Ring
- Hong Kong ICT Smart People Grand Award 2022 for Belun remoVital for real-time monitoring of vital signs using medical wearables
- Deployment of Belun Sleep System in the US, New Zealand, Thailand, India, Malaysia, Taiwan, and Singapore