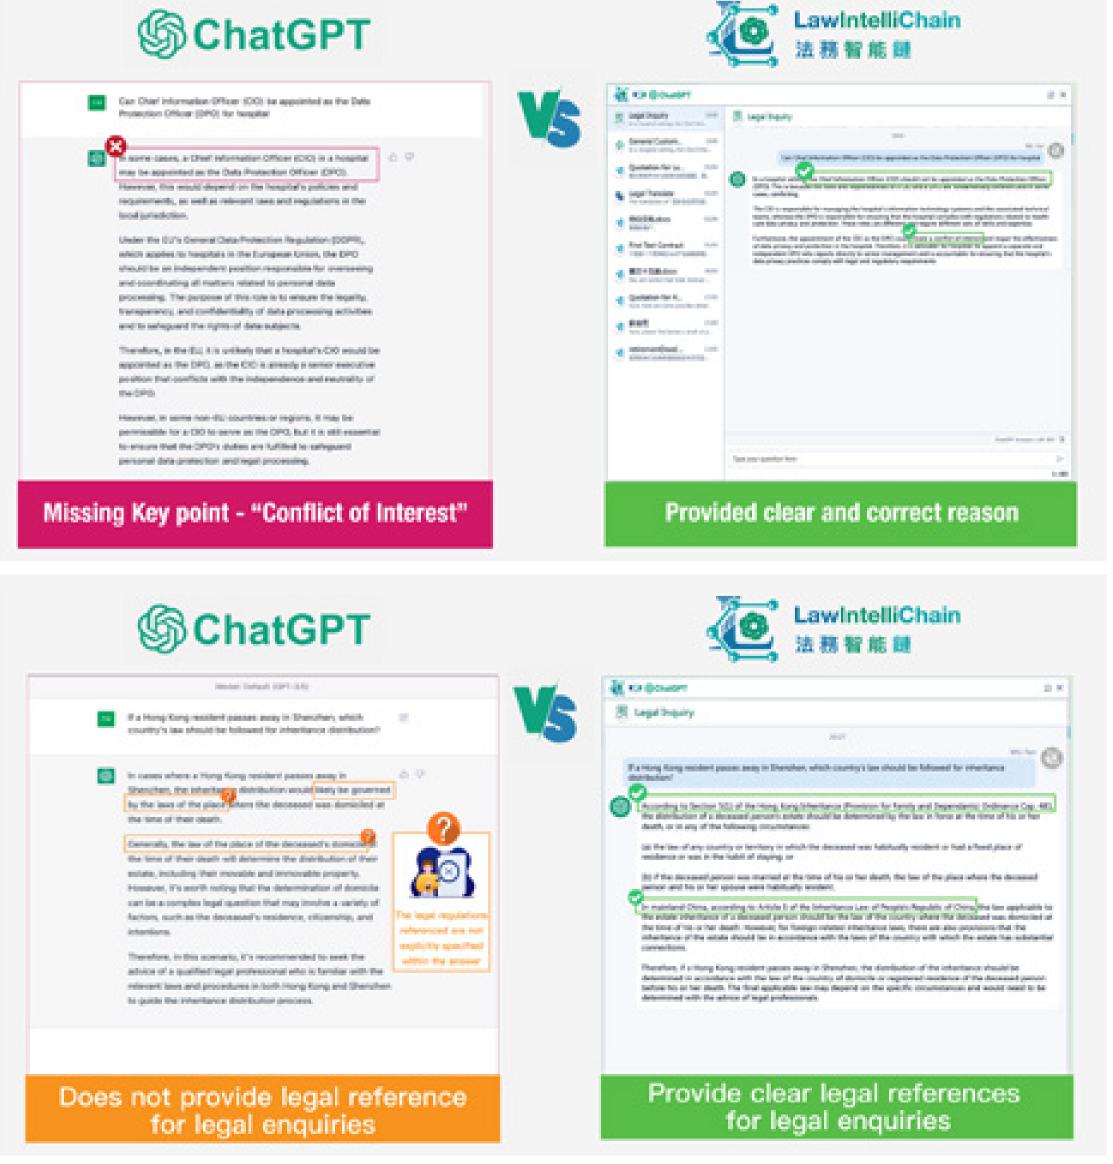

novation and Entrepreneurship Competition Outstanding Award
- Suangdong-Hong Kong-Macao-Taiwan Youth Innovation and Entrepreneurship Competition Enterprise Group Gold Award







## D-Engraver Limited



D-Engraver was founded in 2018, and is a leading company in Web 3.0 and aims to make smart contract trading simple and accessible to all, while keeping it honest and reliable and applying it in real industries. We are dedicated to building an ecosystem for smart contract trading and becoming the leader in this field.

- Fundraised
  - HKUST EFund+ TSSSU HK\$1.2M
  - HKSTP Incubation HK\$1.3M
  - Angel round fundraising HK\$5M
  - HKSTP LEAP \$4.81M
- 2021 ICT Award Gold Award
- 2022 Fintech Awards Outstanding Digital Trading Deal Closing Solution
- Over 500 clients and 10 distributors







#### DimOrder



DimOrder builds cloud-based systems for restaurants. It provides self-ordering, menu digitisation, online payments, supply ordering and financing services to its merchants. In addition, DimOrder partnered with Meituan as an authorised distributor of Meituan Dianping.

- Backed By Y Combinator
- Won Forbes Asia 100 To Watch
- Serving 1,800 restaurants









#### Direct Drive Technology Limited

#### Direct Drive Motor Series are High Torqued Motor in Small Size, Utilizing Direct Drive Technology, Born for Precise Control and Durability

In 2020, Direct Drive Tech was founded in Songshan Lake, Dongguan. We take the mission of eliminating mechanical transmission components by using the direct-drive system. We have a complete set of technologies for robot joints from se