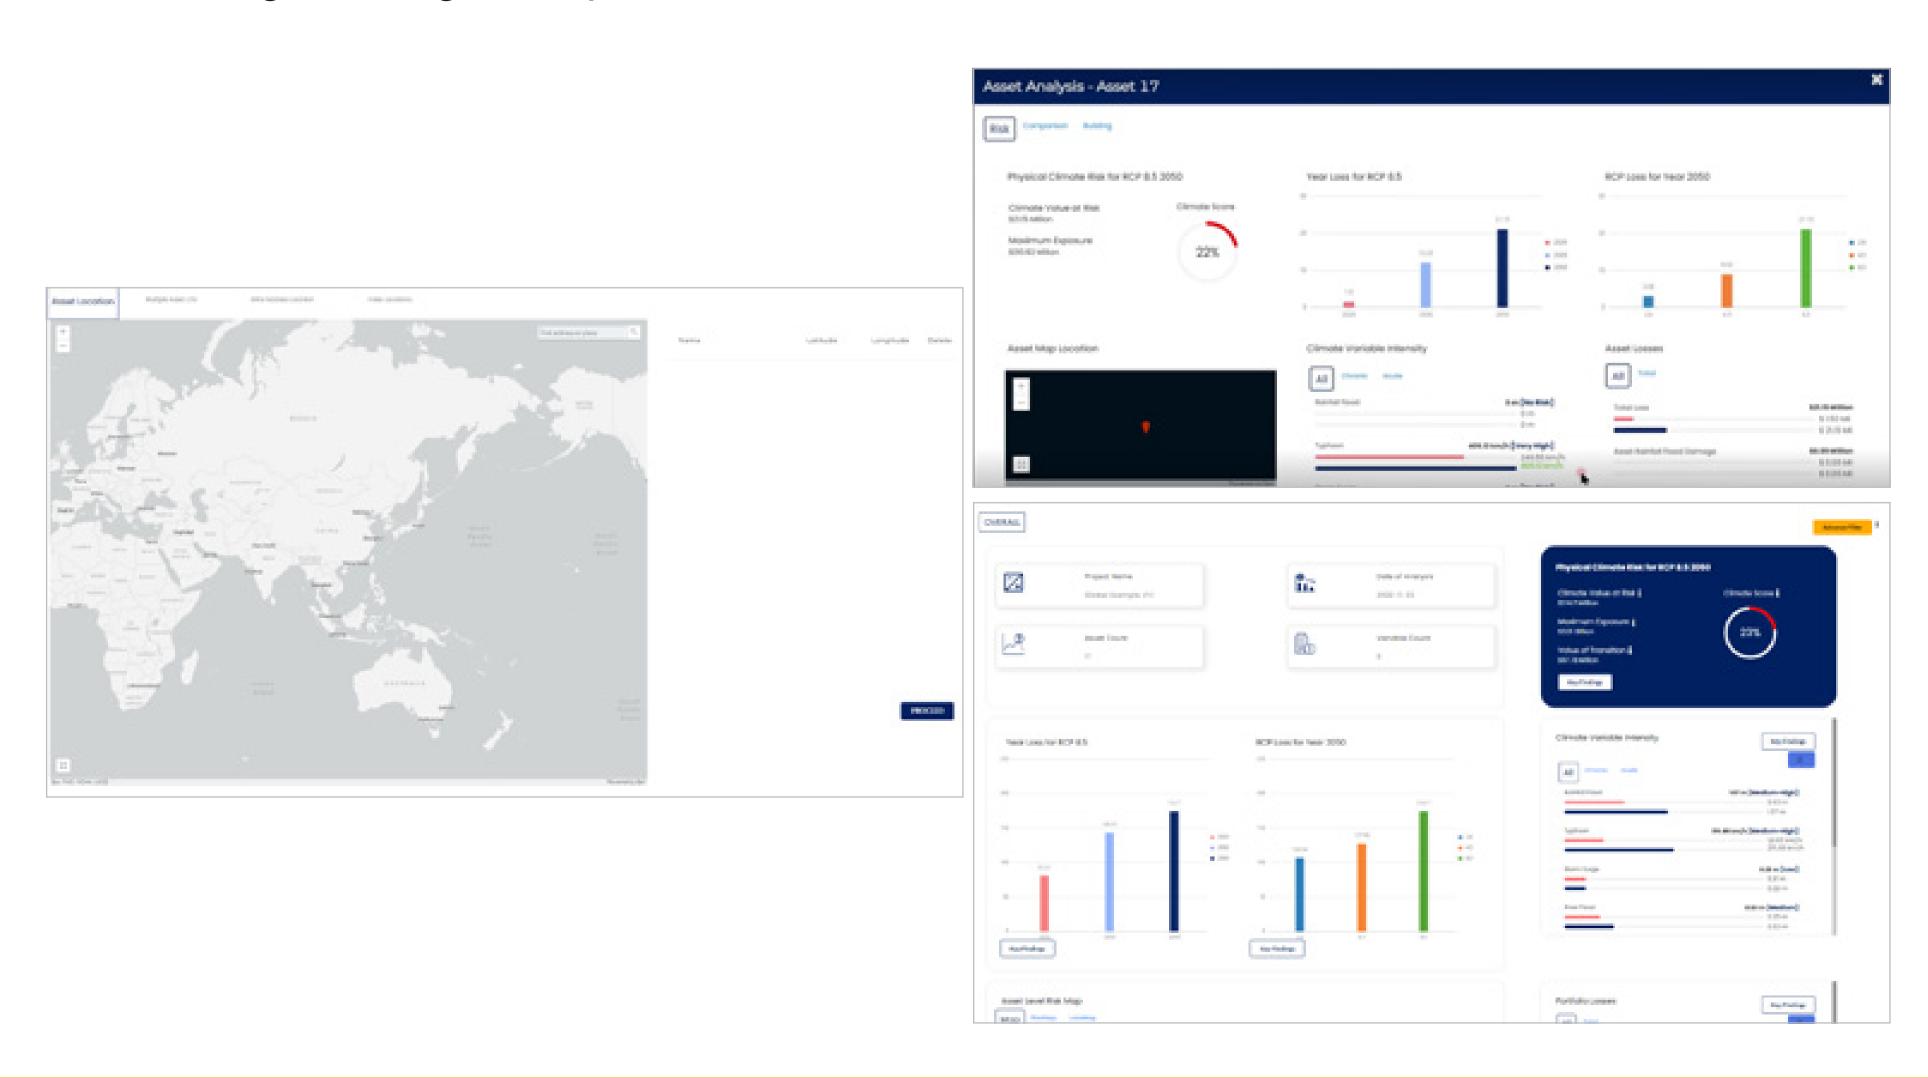

# The Digital Solution to Climate Risk. Quantifying Climate Risk for Actionable Risk & Opportunities Insights - Down to Asset Level

Intensel offers a climate analytics digital platform solution. Using Al, supercomputers, big data, and in-house PhD climate scientists and financial experts, Intensel has developed a scalable fintech solution to help clients – banks, real estate owners, insurance companies, and asset managers – identify and understand the financial impacts of climate change now and under future climate scenarios so that they can build more climate-resilient portfolios and stay ahead of imminent climate regulations. Intensel's mission is to build a more resilient global economy with climate solutions that support real-time, accurate decision-making.

- MAS Global Fintech Hackcelerator Winner Partnered with Dutch multinational bank ING Group to conduct physical risk assessments for ING's portfolio following a grant award from the Monetary Authority of Singapore (MAS)
- Most Valuable Companies in Hong Kong 2022, Most innovative climate modelling technology
- We are proud today to be serving financial institutions, corporates and property developers with global portfolios, such as the Jardine Matheson Group, Towngas, Dragon Capital, CLSA, and JLL