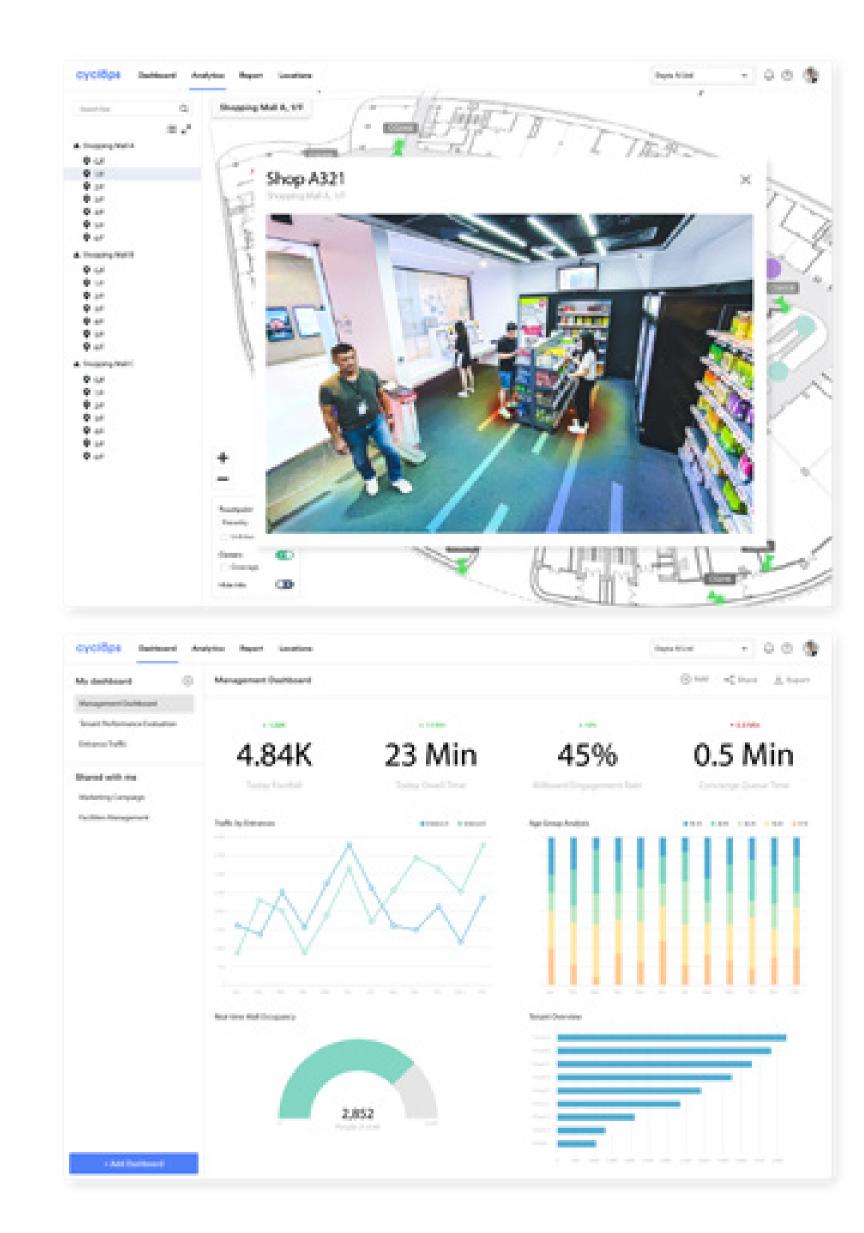

# Dayta

Established in 2018, Dayta AI is a Retail Analytics SaaS company that leverages existing cameras to acquire visitors' behavioural data and generate actionable insights. Its product, Cyclops, enables brick-and-mortar retailers to optimise their sales, traffic and operations under the aegis of Computer Vision and Business Intelligence.

- Cyclops' applications have been extended to various offline scenarios and established presence in Thailand, Indonesia and Malaysia
- Dayta Al and itsco-founders were honoured as 'Forbes Asia 100 to Watch' and 'Forbes 30 under 30 Asia' respectively
- The company raised US\$2.4M in the Pre-A rounds with investors from Hong Kong, Taiwan, Korea, and the UK