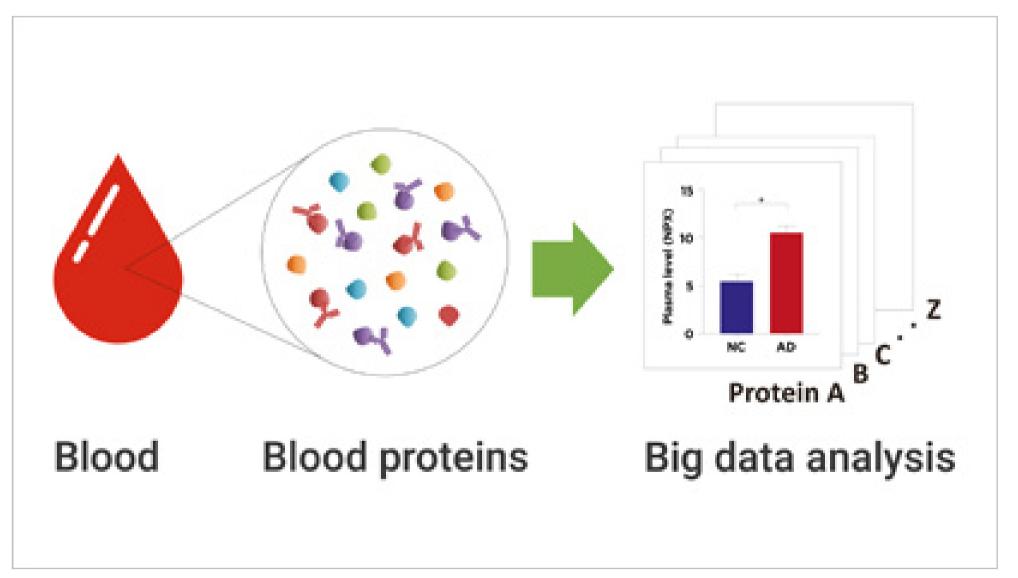

- Developed a simple blood test with >96% accuracy, that can early detect, diagnose and monitor the progression of Alzheimer's disease
- The blood test technology was licensed to Cognitact, a biotechnology spin-off from HKUST, for the development and commercialization
- Established a non-invasive brain-wide genome-editing system for treatment of familial Alzheimer's disease

Large-scale protein profiling in the blood of patients with Alzheimer's disease

International Exhibition of Inventions Geneva (2023)

- Prize of the Chinese Delegation for Invention and Innovation
- ➤ Gold Medal with Congratulations of the Jury