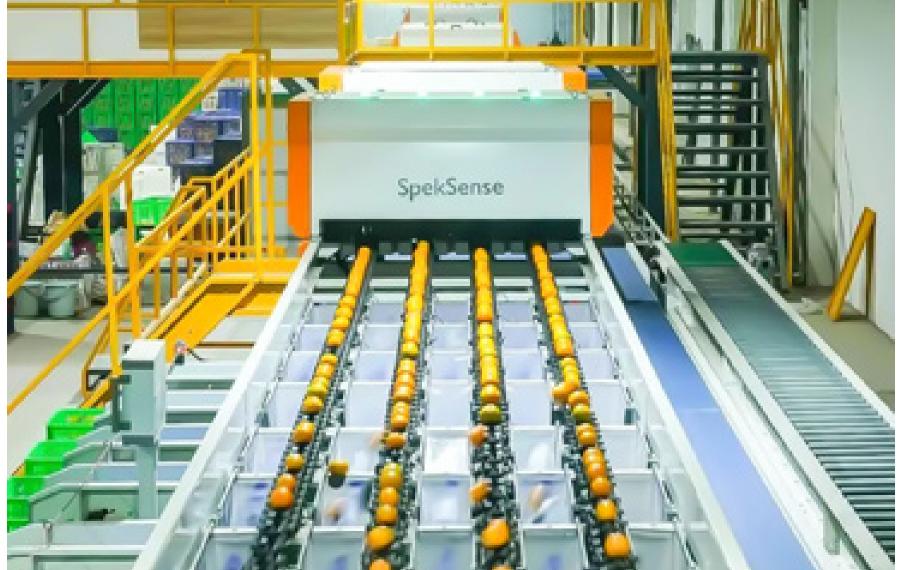

# Deltron Intelligence Technology Holdings Limited

#### Applied Al and Robotics in Sorting Machine to Empower Post-Harvest Standardization of Fruits

Deltron's mission is to apply AI and Robotics technology to agriculture. Its first product is AI fruit sorting machines, which can be used to help standardize fruit post harvest. Deltron has served customers such as Walmart and Pagoda.

- Obtained tens of millions of funding from top US dollar Capital
- > The first company in the industry to realize research and development of intelligent modules independently
- Customers served include Walmart, a Fortune 500 company, Pagoda, a high-end fruit supermarket chain, and Alibaba Digital Agriculture