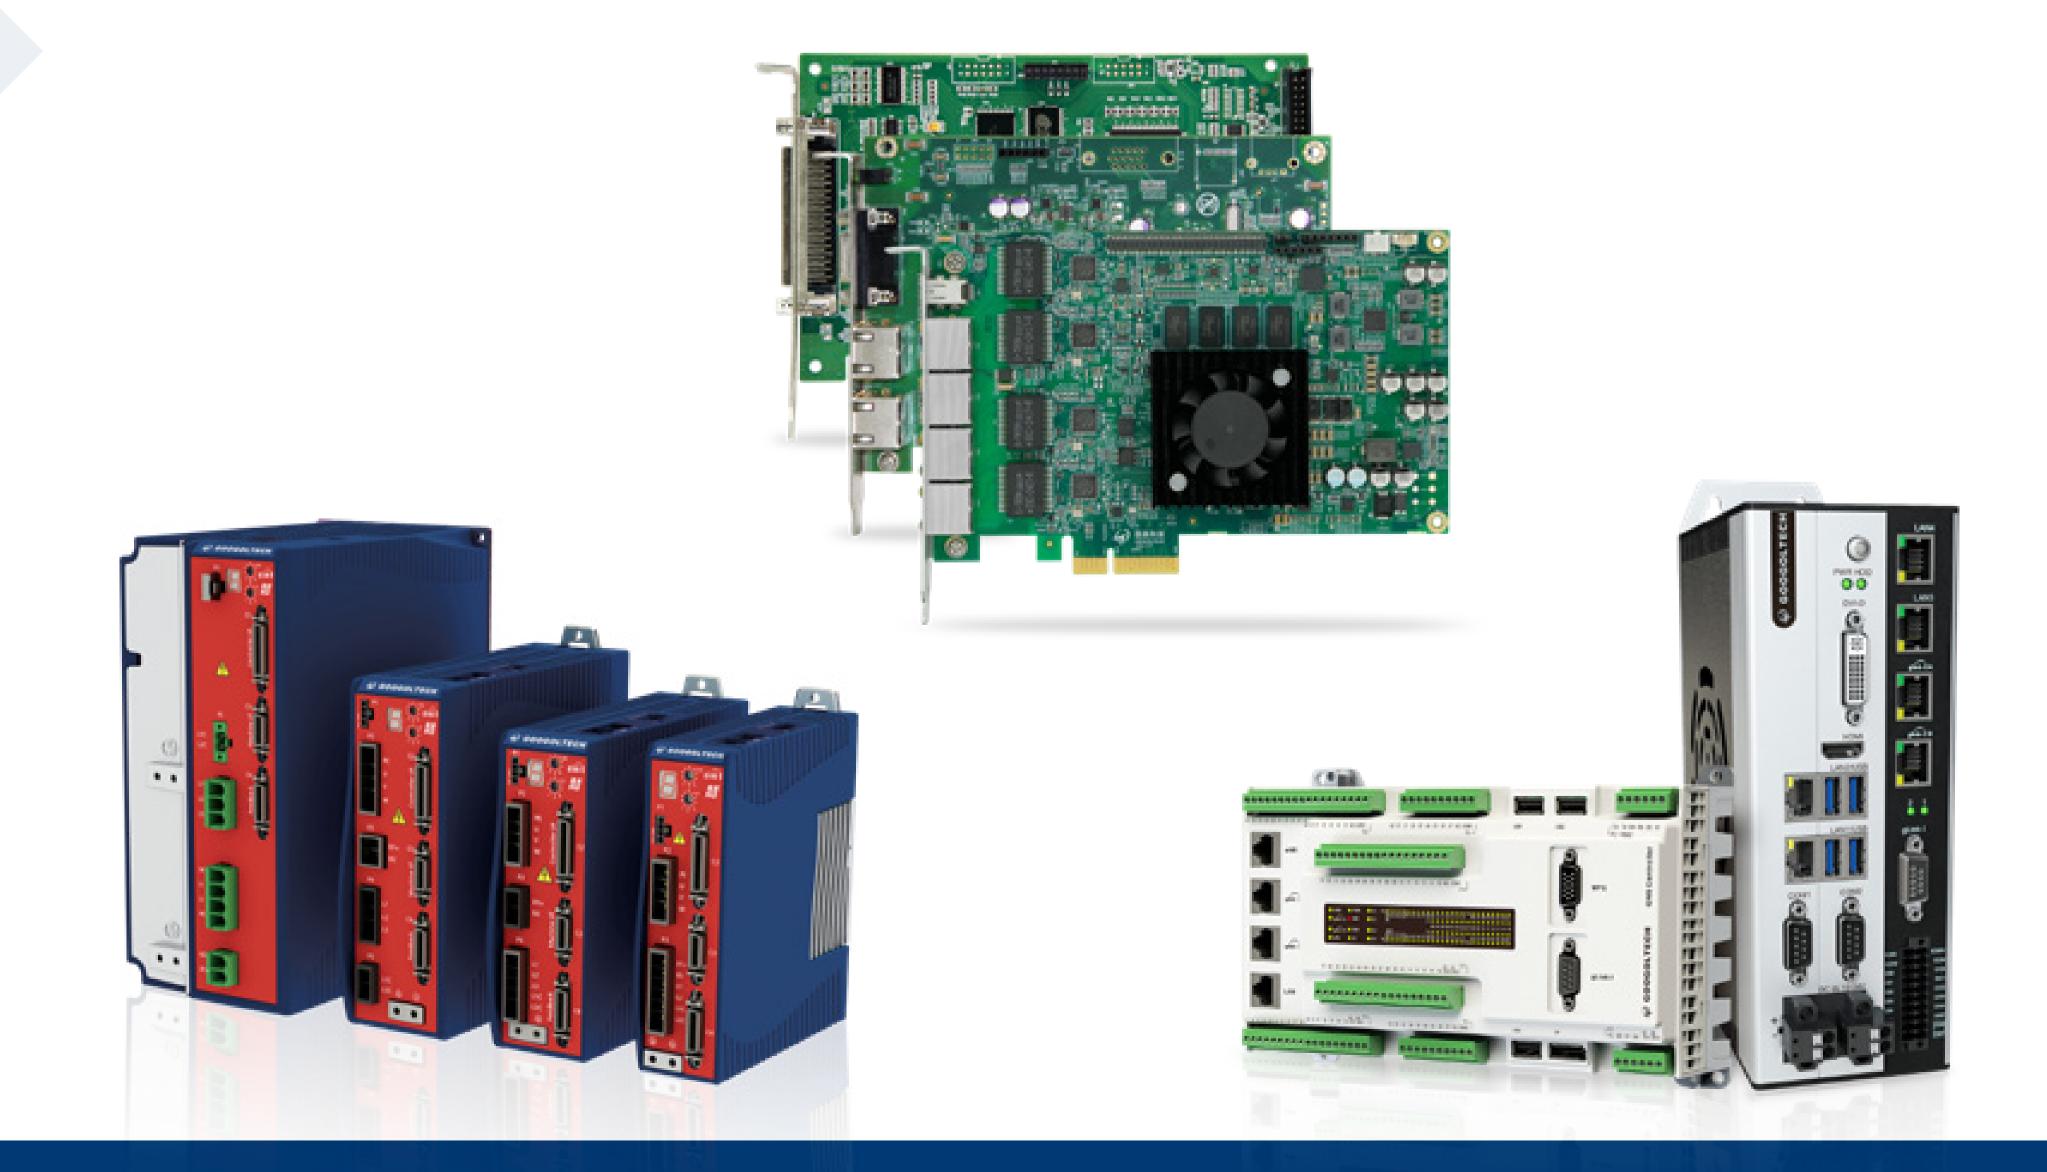

## GoogolTech

Googol Technology is the first high-tech company in the Asia Pacific region specializing in R&D, production, marketing, and support of motion controllers and controller based systems.

Googol Technology provides a technological innovation platform for machine manufacturers, focusing on four core technology research - motion control technology, servo drive technology, machine vision technology and mechanical design optimization.

- ➤ Googol has a total of 92 domestic patents, including 32 invention patents, 52 utility model patents, and 8 design patents
- About to be listed on the Shenzhen Stock Exchange
- Main customers include Han's Laser, Jonhon, U-Precision, Changchuan Technology, Nantong Zhenkang