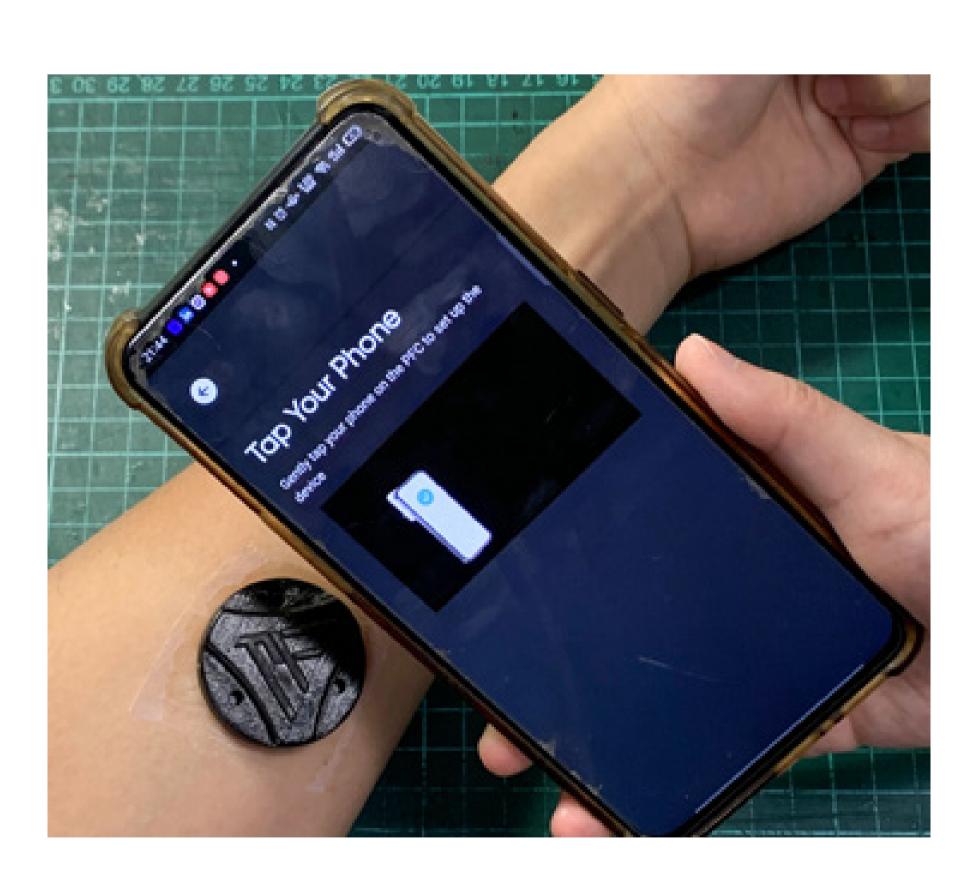

# PointFit Technology Limited

- Grand Winner of ASICS Accelerator 2022
- Forbes Asia Top 100 To Watch List 2022
- > HK ICT Startup 2022 (Hardware and Device) Gold Award