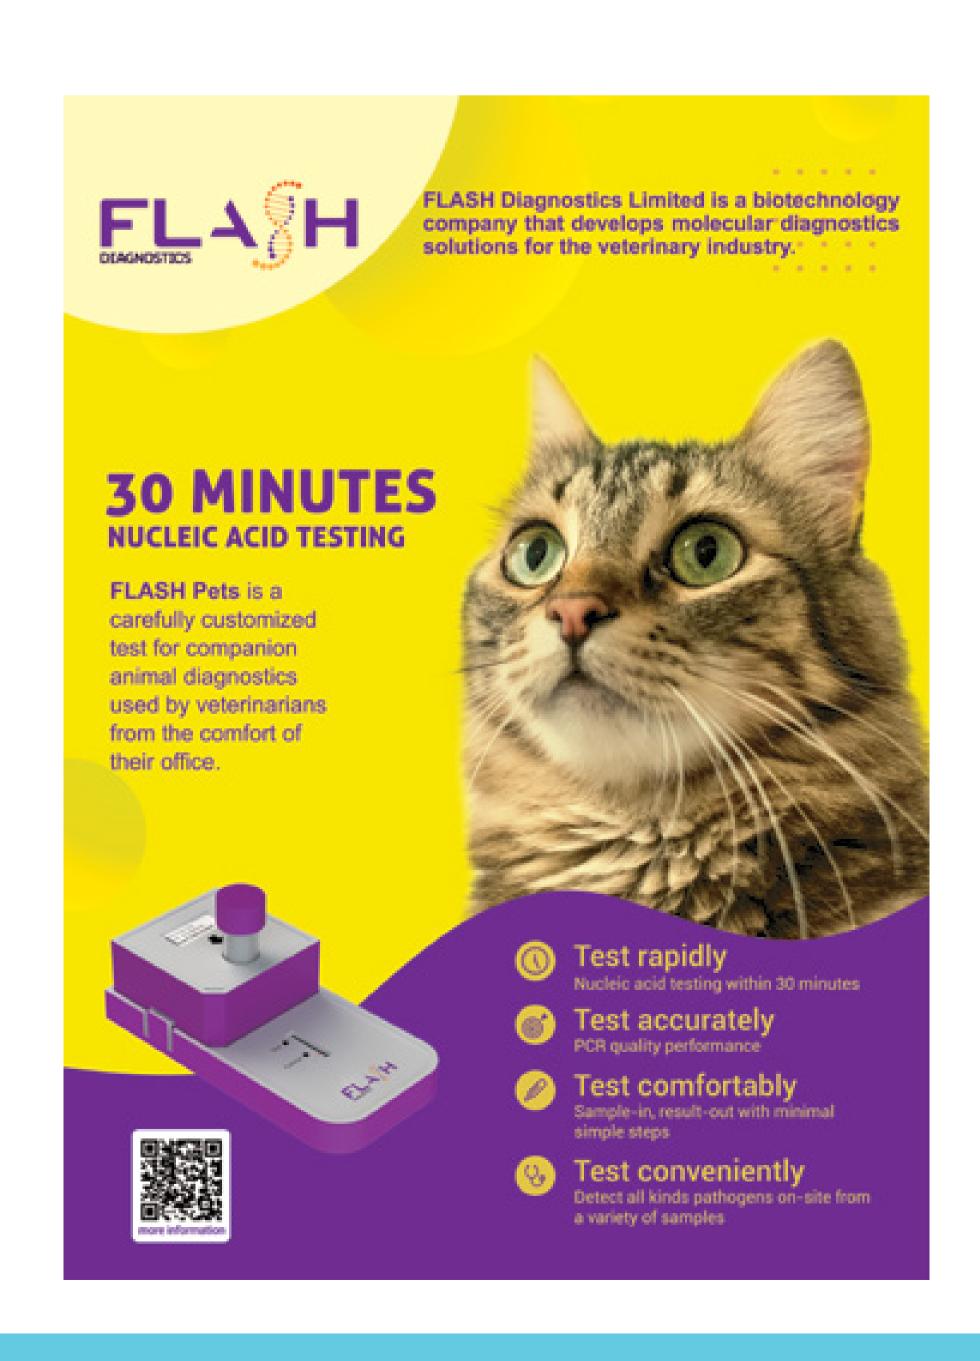

### FLASH Diagnostics Limited

# The FLASH Test is a device that Brings the Power of Nucleic Acid Testing to the Palm of Your Hand

FLASH Diagnostics Limited is a biotechnology company that develops molecular diagnostics solutions for the veterinary industry, focusing on nucleic acid testing for point-of-care and point-of-need deployment. FLASH Diagnostics is a spin-off from the HKUST, founded by Dr Xiao Lu and Dr Alan Rodriguez in June 2022.

- Admitted into the Technology Start-up Support Scheme for Universities program
- Admitted into the HKSTP Incubation Program
- > Funded by the HK Tech 300 Angel Fund from CityU