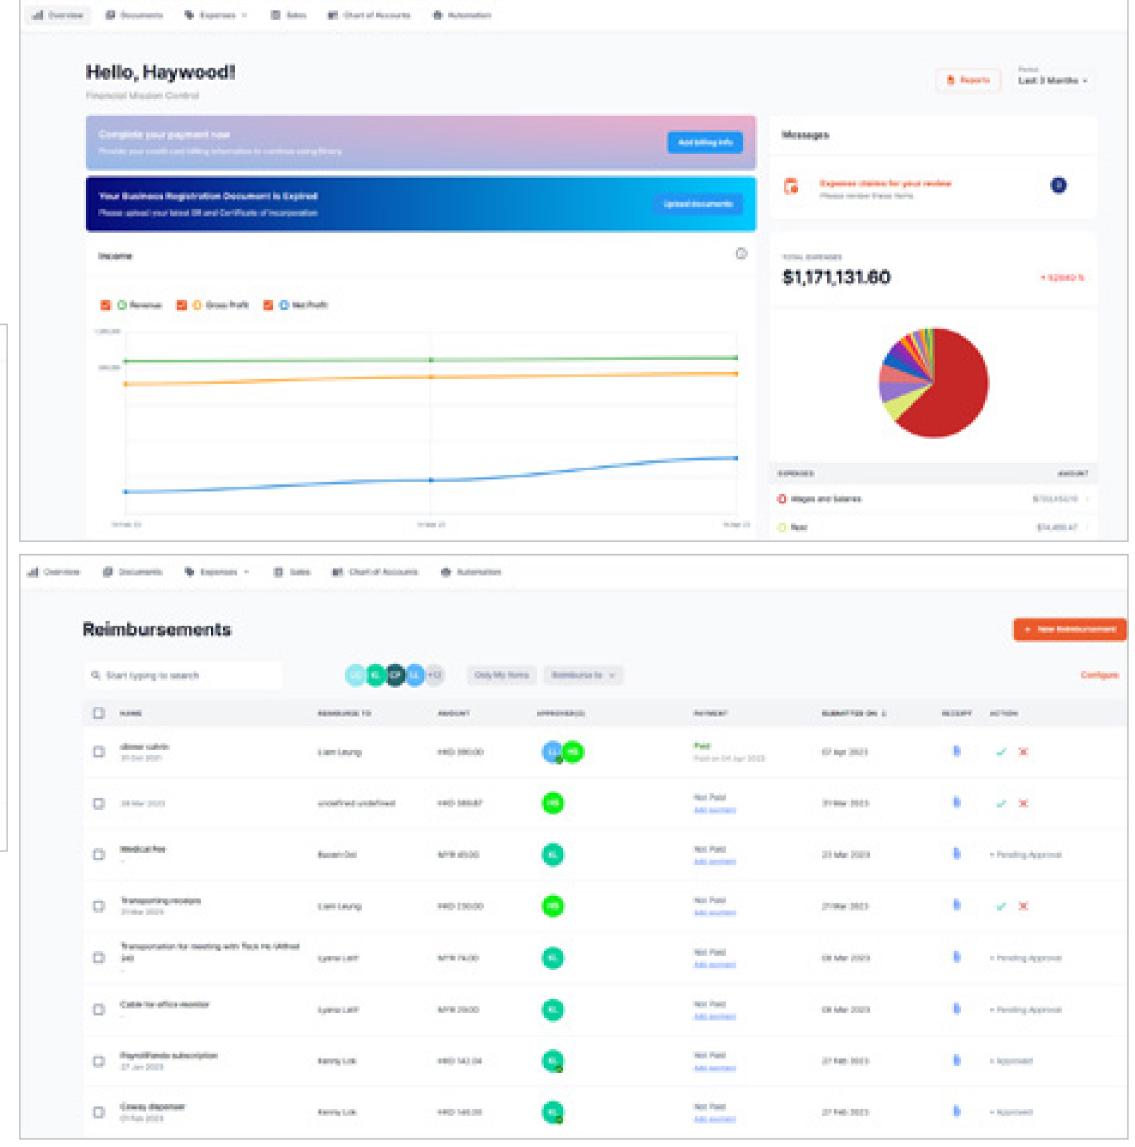

#### Binery

#### Binery is a Tech-Enabled Bookkeeping Startup that Services Growing Businesses in Asia

Binery provides an Al-enabled accounting service for growing businesses in Asia. Binery services customers who dislike dealing with self-service accounting software and seek a more digital accounting experience. We strive to provide an affordable and hassle free experience, ultimately enabling business owners to focus on the core aspects of their business.

- US\$1.2m raised in the seed round with participation from Gobi, Hustle Fund, Calm Fund, Wings CV, Inspect Element amongst others
- Binery won the Commercial Banking stream of the Global Fast Track Programme organized by HK Fintech Week
- Notable startups such as Reap, Clearbot and Alfred24 are using Binery to streamline their bookkeeping operations