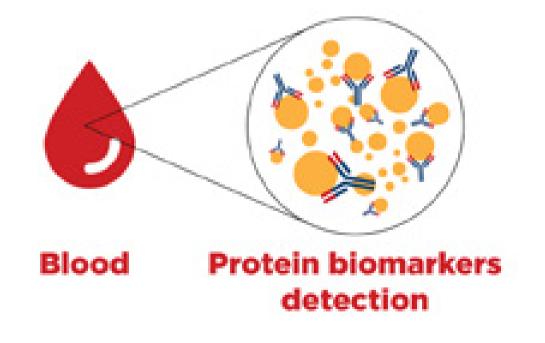

## Cognitact Limited

Cognitact is translating cutting-edge research efforts into risk prediction, diagnostics, and monitoring tools for neurodegenerative diseases, aiming to achieve early and pre-symptomatic detection of Alzheimer's disease by a simple blood test. Utilizing world-leading proteomic technology, we are capable of detecting Alzheimer's disease 5-10 years before AD symptoms manifest, by measuring the level changes of a biomarker panel in a single drop of blood. Besides, this system can be further applied to long-term monitoring, which facilitates the disease management and personal therapeutic suggestions.

- > The prototype of a multiplex biomarker detection panel was generated
- We won the Hong Kong Innovation and Technology Commission TSSSU+ award
- We won the Prize of Chinese Delegation for Invention and Innovation, and Gold Medal with Congratulations of the Jury at the 48th International Exhibition of Inventions of Geneva