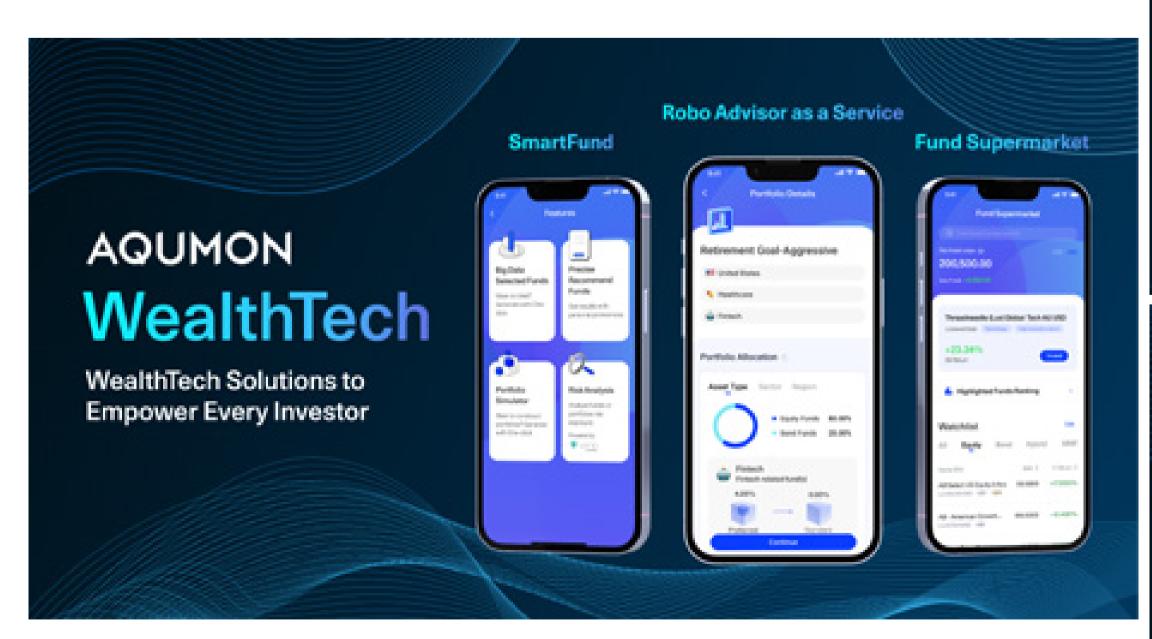

# Al Chip Center for Emerging Smart Systems (ACCESS)

ACCESS is a tightly coordinated and multi-disciplinary center for advancing IC design and design automation technologies to enable novel data-centric computing paradigms, supporting a wide range of Al applications

The center was established in 2020 under the government-funded InnoHK initiative. Led by Prof. Tim Cheng, ACCESS gets together elite researchers from HKUST, CUHK, Stanford University (Stanford), HKU, École Polytechnique Fédérale de Lausanne (EPFL), Eidgenössische Technische Hochschule Zürich (ETH) and University of Notre Dame to advance Hong Kong as a driver for innovation in the important field of Al hardware.

Fruitful collaborative research deliverables and industry engagement for technology transfer and spin-off

#### SRAM-based CIM Chip