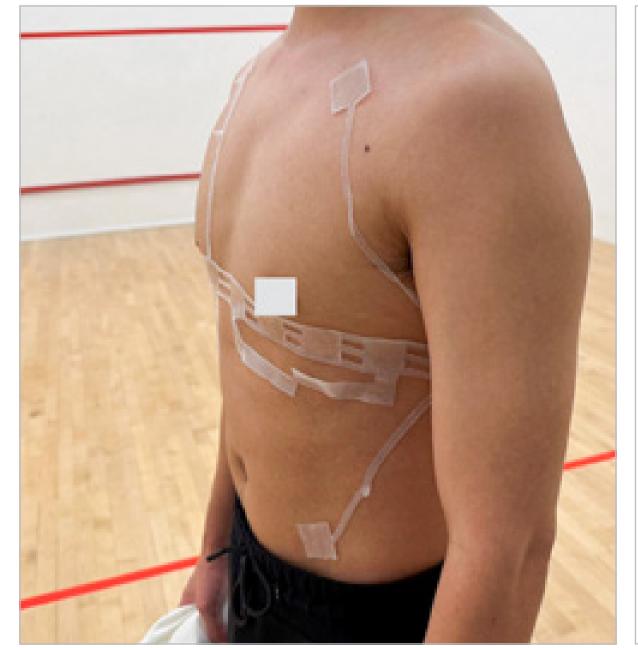

#### PealthMed Limited

PealthMed is a startup established in 2022, focusing on developing the first and the smallest stretchable, wearable, medical-grade ECG monitor globally. The product ELAST-P is an ultra-stretchable wearable 12-lead ECG patch that provides comfortable, convenient, and professional monitoring during daily routines, even sports. We collaborate with reputed cardiologists to gain feasibility knowledge and real medical needs.