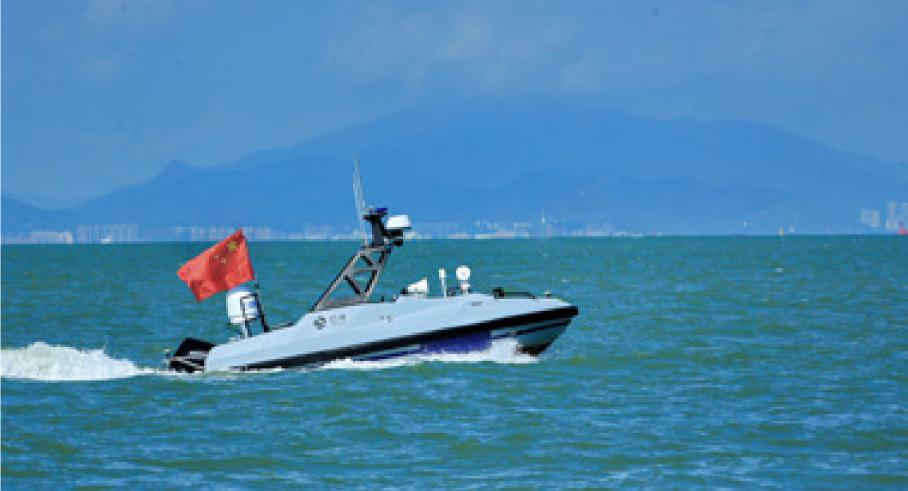

# Zhuhai Yunzhou Intelligence Technology Ltd.

Founded in 2010, Yunzhou is a high-tech enterprise focusing on the R&D, production, sales and industrial solutions of Unmanned Surface Vessels (USVs).

For more than a decade, Yunzhou has insisted on exploring unmanned technology through independent innovation, and mastered a series of world-leading technologies of USVs, including autonomous navigation, intelligent obstacle avoidance, and collaborative control. Yunzhou's business mainly involves smart water management, marine engineering, and public security.

- The offshore underwater mapping project of USV cluster was awarded as one of the "Top 10 Marine Technologies in China in 2022"
- Awarded as 2022 National Intellectual Property Model Enterprise by China National Intellectual Property Administration
- One of Yunzhou's key projects, ISOOD, was approved as a national major research instrument development project and awarded a budget of over 80 million yuan