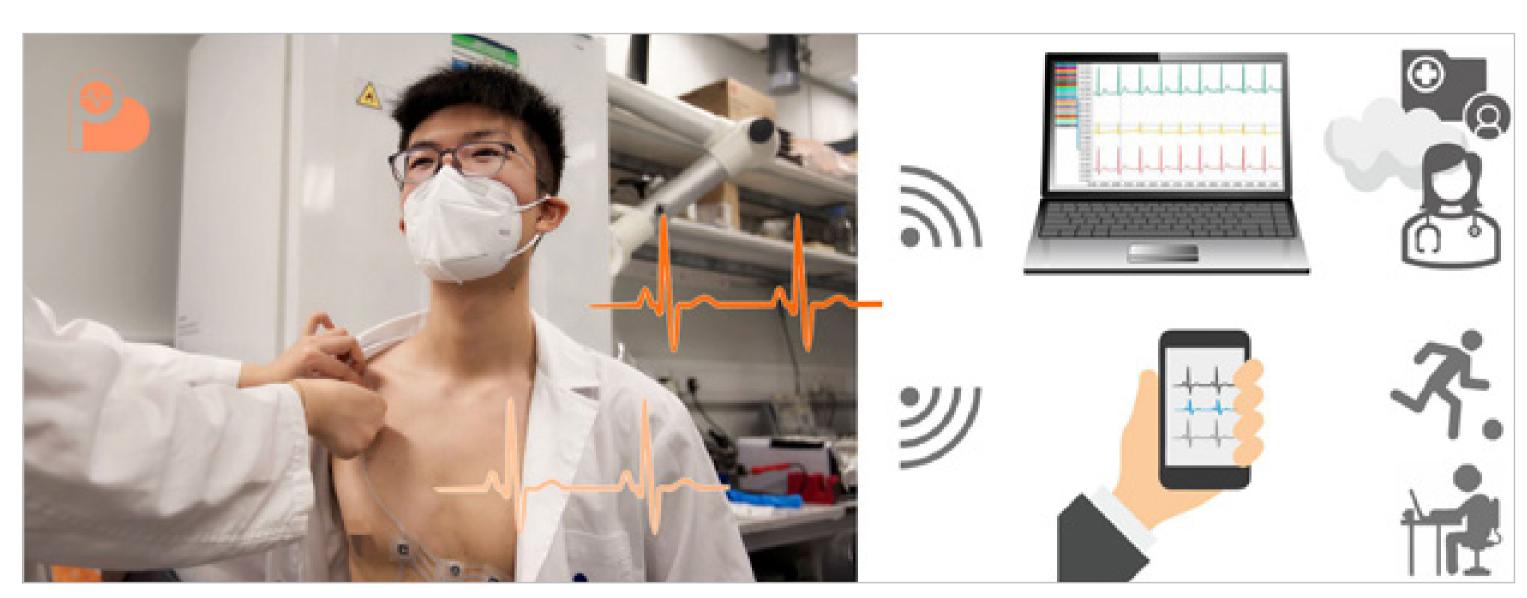

#### PealthMed Limited

PealthMed is a startup established in 2022, focusing on developing the first and the smallest stretchable, wearable, medical-grade ECG monitor globally. The product ELAST-P is an ultra-stretchable wearable 12-lead ECG patch that provides comfortable, convenient, and professional monitoring during daily routines, even sports. We collaborate with reputed cardiologists to gain feasibility knowledge and real medical needs.