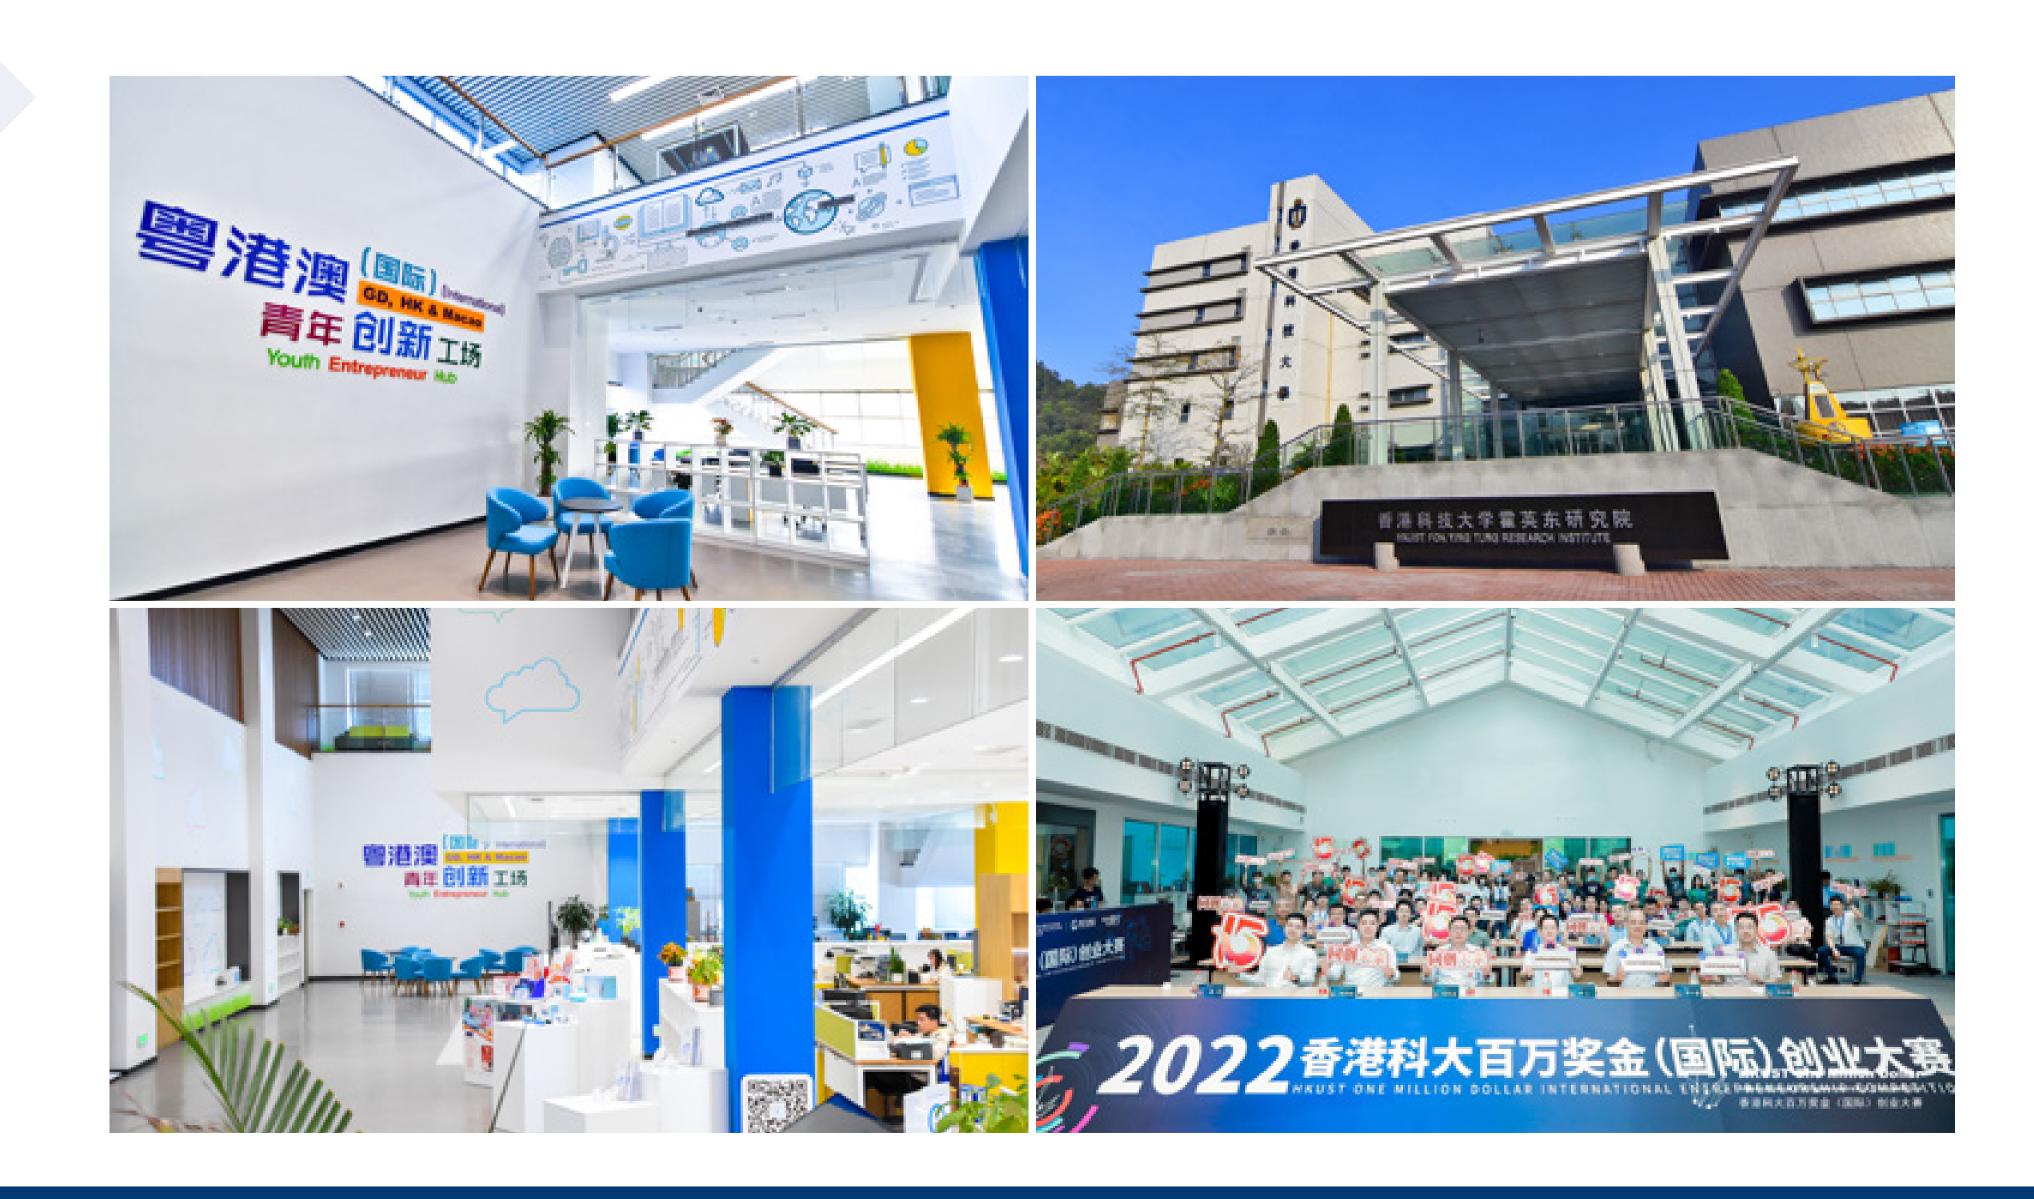

# GD, HK & Macau (International) Youth Entrepreneurship Hub

Managed by Guangzhou HKUST Fok Ying Tung Research Institute, the Guangdong, Hong Kong and Macao (International) Youth Entrepreneurship Hub helps entrepreneurs in Nansha by providing working space, R&D lab facilities, business consulting service, and entrepreneurship training to tech startups. Since 2016, the hub became the organizer of HKUST Million Dollar Entrepreneurship Competition for the Guangzhou region. Since 2020, Technology Seeding Program was launched to help startups - led by world-renowned university professor - to grow in the Greater Bay Area.

- We have introduced around 150 startups from around the world to Nansha since 2015
- Our startup projects covers Advanced Materials, Smart Manufacturing, Internet of Things, Bio-medicine, Big Data, Artificial Intelligence and other fields
- Around 50% of our startup projects are from HKUST/HKUST(GZ)