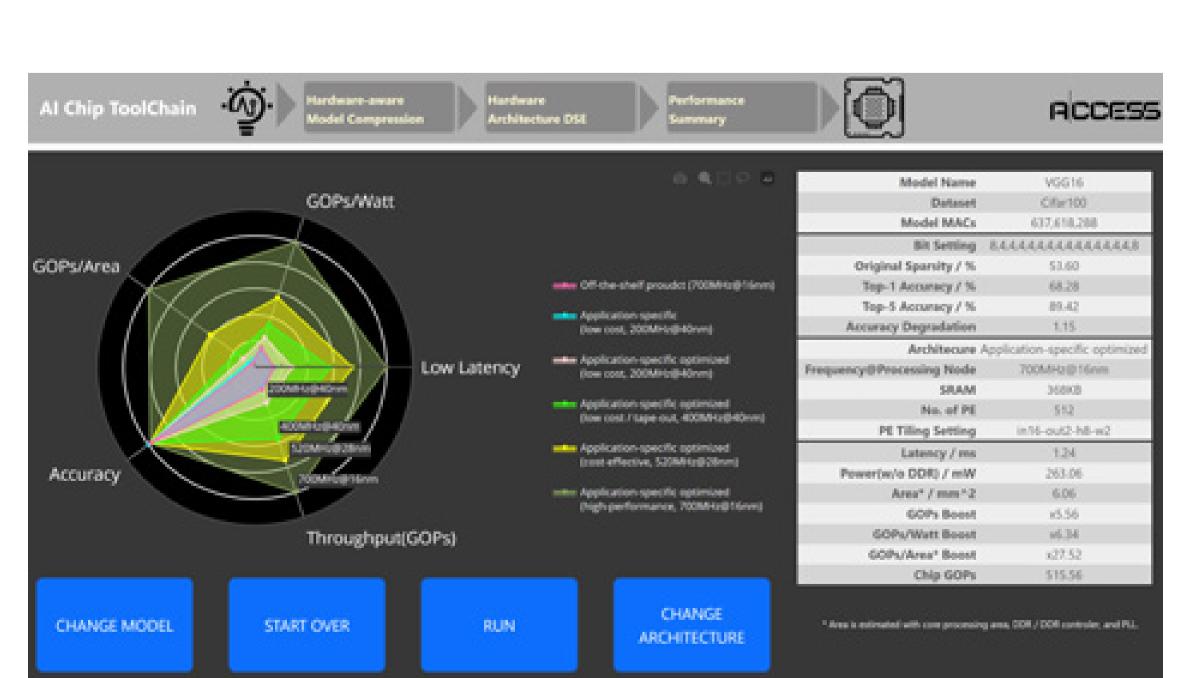

# Al Chip Center for Emerging Smart Systems (ACCESS)

ACCESS is a tightly coordinated and multi-disciplinary center for advancing IC design and design automation technologies to enable novel data-centric computing paradigms, supporting a wide range of Al applications

The center was established in 2020 under the government-funded InnoHK initiative. Led by Prof. Tim Cheng, ACCESS gets together elite researchers from HKUST, CUHK, Stanford University (Stanford), HKU, École Polytechnique Fédérale de Lausanne (EPFL), Eidgenössische Technische Hochschule Zürich (ETH) and University of Notre Dame to advance Hong Kong as a driver for innovation in the important field of Al hardware.

#### SRAM-based CIM Chip