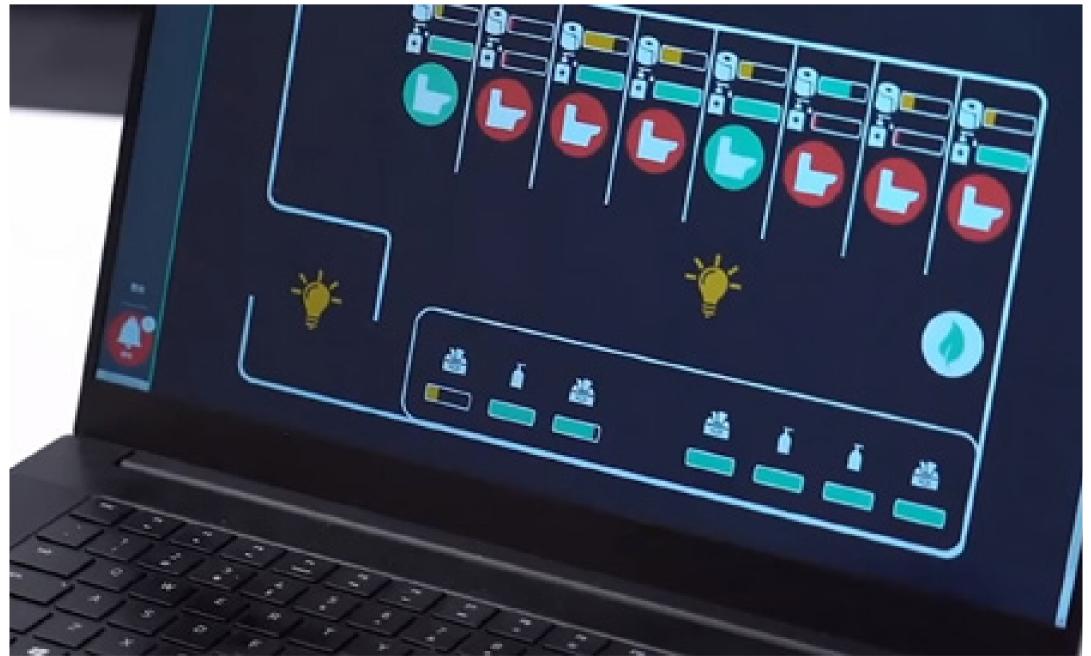

# Smart Property Management System with Lightning Speed Global and Local Interaction

Blutech.io focuses on a huge smart property management system that requires instant and accurate reaction time, including smart washroom and smart car park systems. The company has renowned clients like Sun Hung Kai Properties, Sino Group, and New World Development, etc.

- 2020 Hong Kong ICT Award Award of the year
- 2022 Seed Round Raised
- 2023 Most of the Sino and Sun Hung Kai premises are using the Blutech.io system