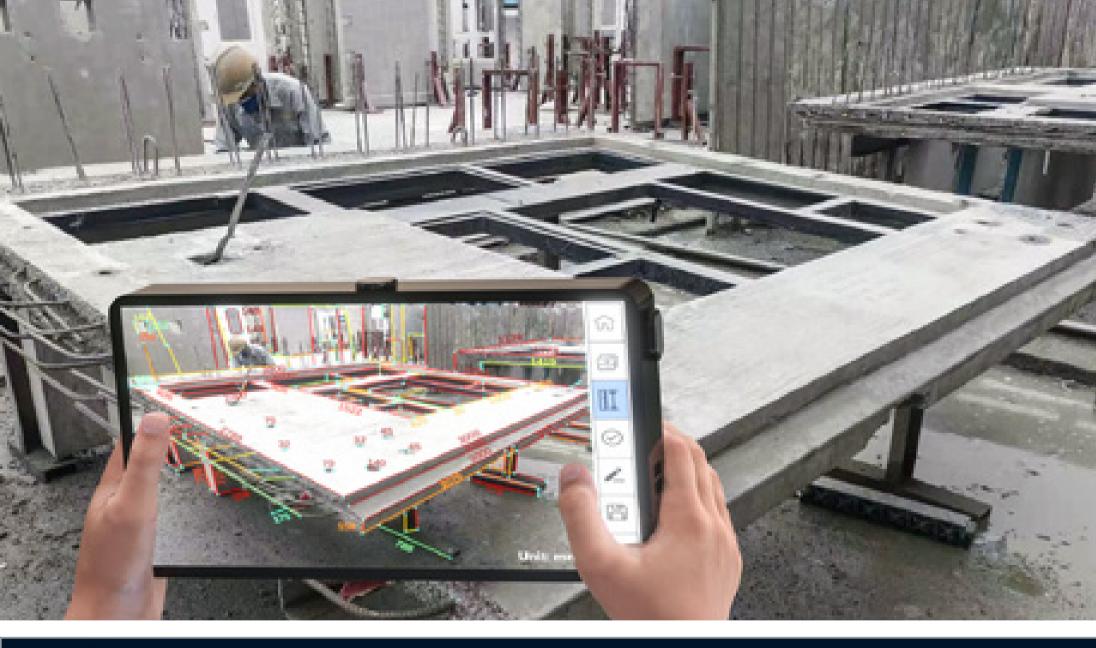

# Hong Kong Center for Construction Robotics (HKCRC)

The center was established in 2020 under the government-funded InnoHK initiative. Led by Prof. Li Zexiang, HKCRC gathered the world's top researchers and industrial resources among the HKUST, University of California, Berkeley, and Tsinghua University to build an intelligent business incubator for the construction industry.

- More than 10 products/solutions for smart construction
- Cooperates with more than 30 companies