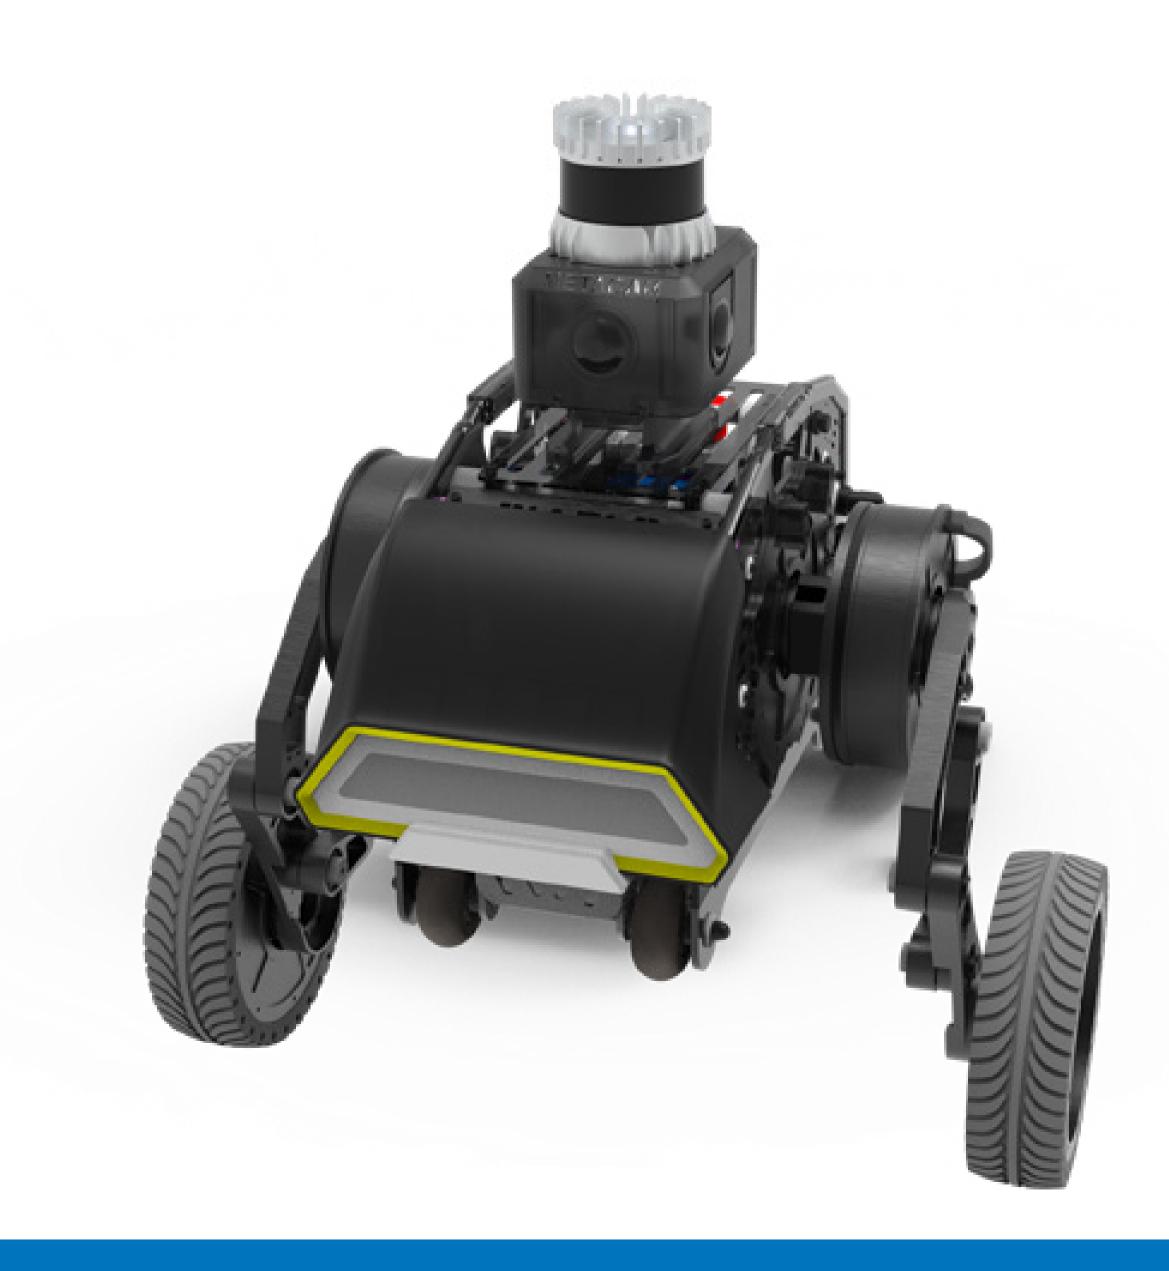

HKSTP Incubation programme, 2023
- Technology Start-up Support Scheme for Universities (TSSSU), 2023/24
- HKUST-HKSTP ideation programme, 2022









# Skyland Innovation Company Limited



The team members of Skyland Innovation all come from top universities and renowned companies, among which 80% are researchers and developers. We maintain strong connections with industry partners supported by the Hong Kong Center for Construction Robotics (HKCRC) and have collaborated on over 40 benchmarking construction projects in Hong Kong (e.g. West Kowloon Palace Museum, Shelter Hospital).

- HK\$5,000,000 funding by HKCRC
- > HK\$300,000 funding from TSSSU & IDEATION
- Collaboration on over 40 benchmarking construction projects in Hong Kong (e.g. West Kowloon Palace Museum, Shelter Hospital)







### Smart Sensing Limited



#### Multi-Function Edge Al-Enabled IoT Box

Smart Sensing Ltd. is an AloT company providing smart city & B.I. solutions with self-developed data analytics platform.

- It features modular design and easy configuration. Application Scenarios include:
  - a) Massive LPR, vehicle type, vehicle color, vehicle brand in smart parking scenarios
  - b) Statistics on pedestrian flow and number of people
  - c) Indoor locationing and overspeeding detection
- Use different wireless communication protocols, such as Wi-Fi, Bluetooth, 5G and LoRa
- Smart Living Partnership Awards 2022 in Smart Mobility Outstanding Innovative Multi-function Edge Al Platform for Computer Vision Applications
- Used by Hong Kong Police Force (Al People counting system development and implem