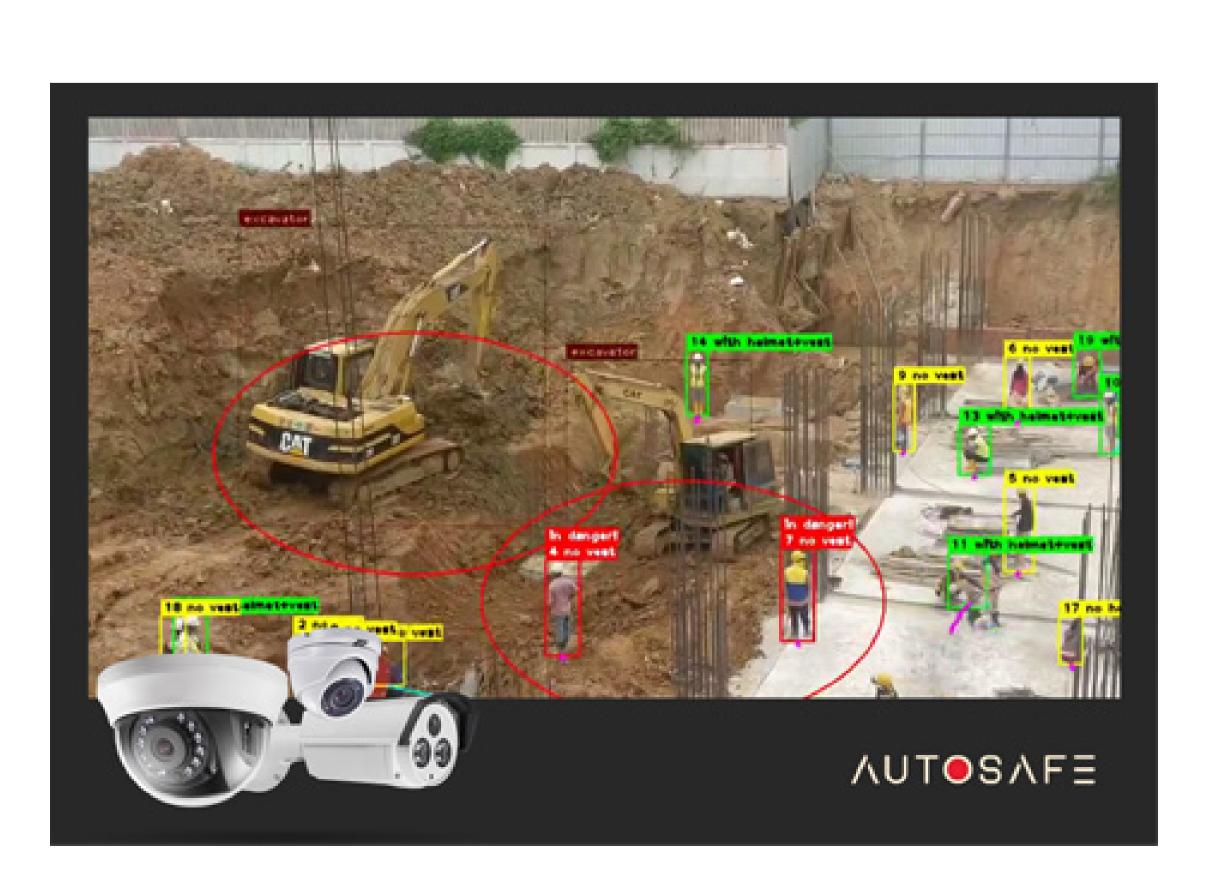

## AutoSafe Limited

The construction industry is infamous for its high fatality rate. To AutoSafe, safety is of paramount importance. AutoSafe was founded by a team of HKUST researchers and engineers with a mission to improve construction safety via site monitoring automation, leveraging cutting-edge Al technologies. We are committed to standing at the forefront of ConTech safety innovation by prioritizing Research & Development.

- HKUST-Sino One Million Platinum Prize Awardee
- CIC Young Innovator Prize Awardee 2022
- HKSTP Incubatee