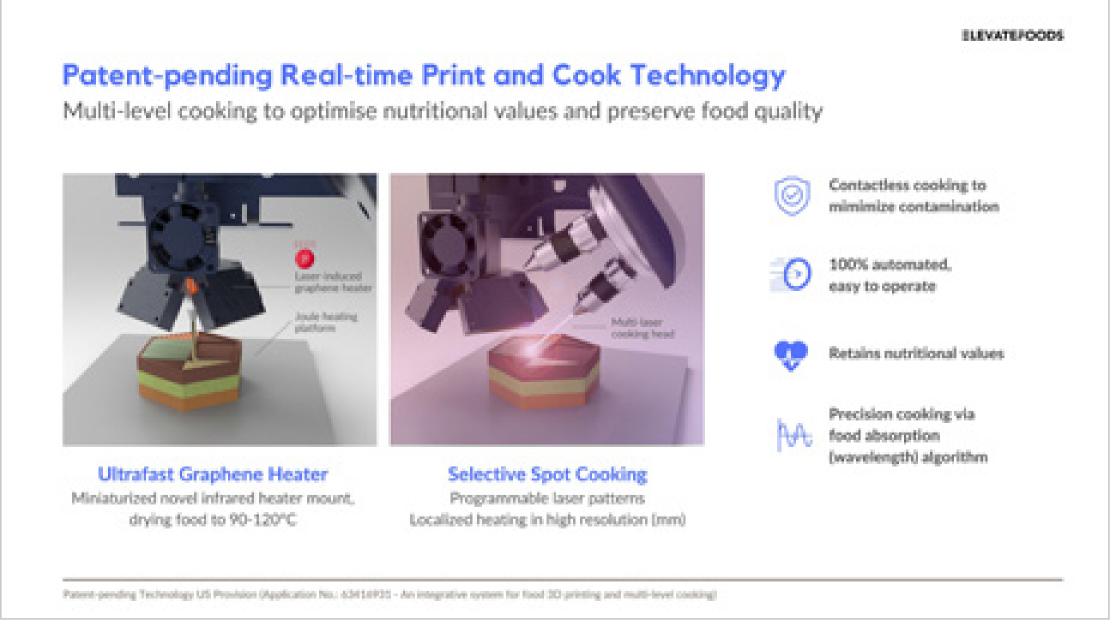

#### ELEVATEFOODS

#### Elevatefoods

Elevatefoods revolutionizes clinical nutrition with smart 3D printing and multi-level cooking. Nutritional supplements and Chinese herbal ingredients are embedded into custom meals, providing targeted health benefits. Our core tech includes microfluidic nutrition control, 3D printing, digital design software, and electronic tongue sensors. We create custom food innovation for personalized nutrition, reducing food waste with on-demand meals and by-products. Our focus is on the elderly with swallowing disorders, cancer patients, pregnant women, and children with special diets.