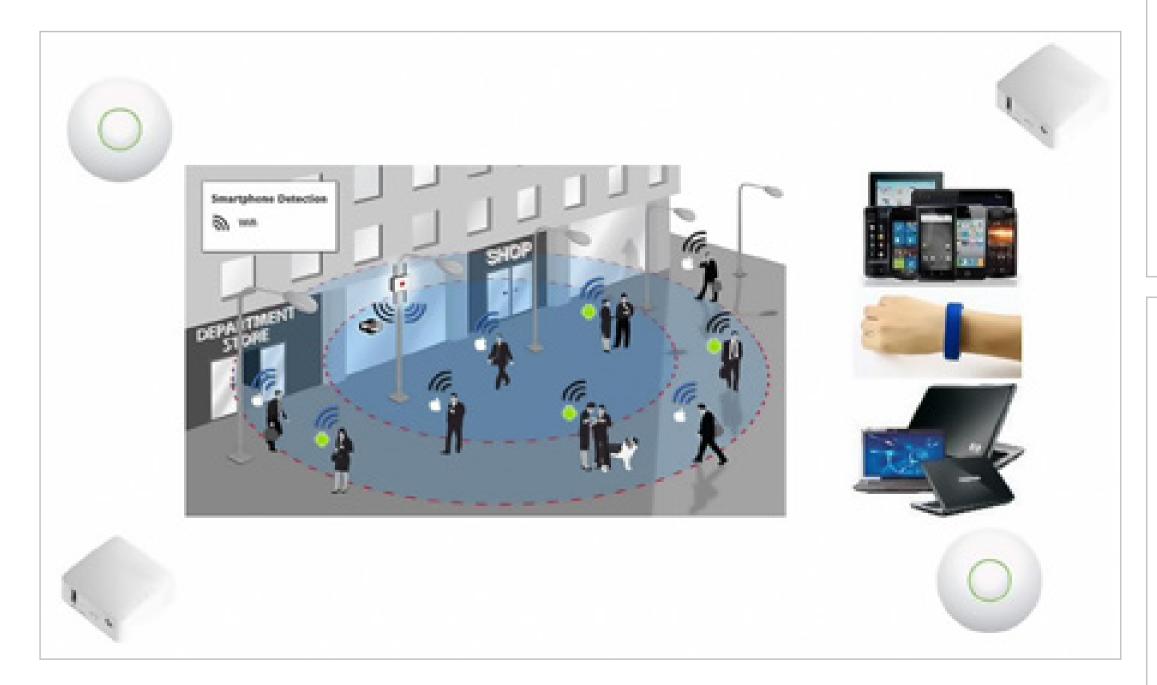

# Dayta

Established in 2018, Dayta AI is a Retail Analytics SaaS company that leverages existing cameras to acquire visitors' behavioural data and generate actionable insights. Its product, Cyclops, enables brick-and-mortar retailers to optimise their sales, traffic and operations under the aegis of Computer Vision and Business Intelligence.

- Cyclops' applications have been extended to various offline scenarios and established presence in Thailand, Indonesia and Malaysia
- Dayta Al and itsco-founders were honoured as 'Forbes Asia 100 to Watch' and 'Forbes 30 under 30 Asia' respectively
- The company raised US\$2.4M in the Pre-A rounds with investors from Hong Kong, Taiwan, Korea, and the UK