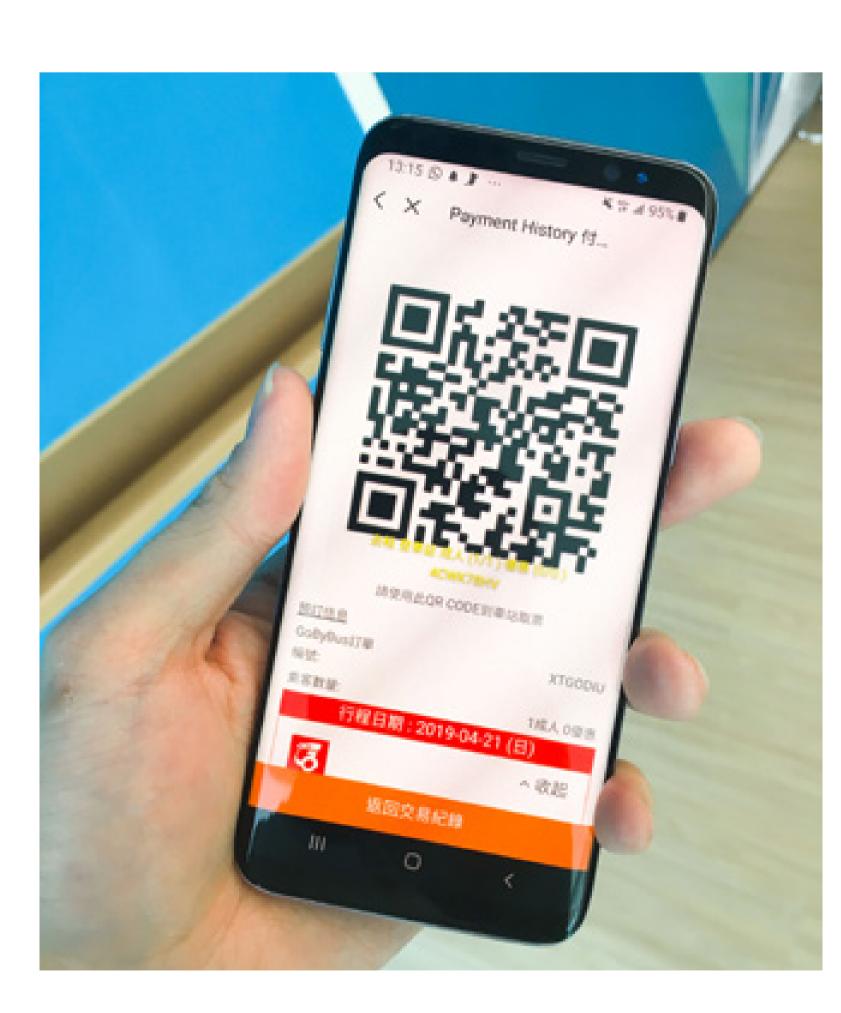

## AutoSafe Limited

The construction industry is infamous for its high fatality rate. To AutoSafe, safety is of paramount importance. AutoSafe was founded by a team of HKUST researchers and engineers with a mission to improve construction safety via site monitoring automation, leveraging cutting-edge Al technologies. We are committed to standing at the forefront of ConTech safety innovation by prioritizing Research & Development.

- HKUST-Sino One Million Platinum Prize Awardee
- CIC Young Innovator Prize Awardee 2022
- HKSTP Incubatee

## Coalot Tech Limited

# Low-Cost, Novel Self-Cleaning Nano Coating for PV Panel Application, Facilitating Clean Energy Transition Through Carbon-Neutral Innovative Ideas

This start-up team is committed to developing cutting-edge in-housed polymer graft modification, and encapsulation technology induced by core-shell nanoparticles with multiple shapes and sizes, which can be widely applied to facilitate the R&D of novel self-cleaning with high-efficiency photocatalysis, anti-reflection and long-lasting for sustainable PV panels. In contrast to commercial coating, this technique enables the nanocoating to have a unique inorganic micro-nano hierarchical porous structure inside, while maintaining high transparency and promoting superior photocatalysis under visible light radiation. The power generation of PV modules can be increased by at least 5%-10%. This coating also can be applied to various buildings and related glass surfaces.

- > TSSSU-O fund, 2023
- > HKSTP Incubation programme, 2023

#### ELEVATEFOODS