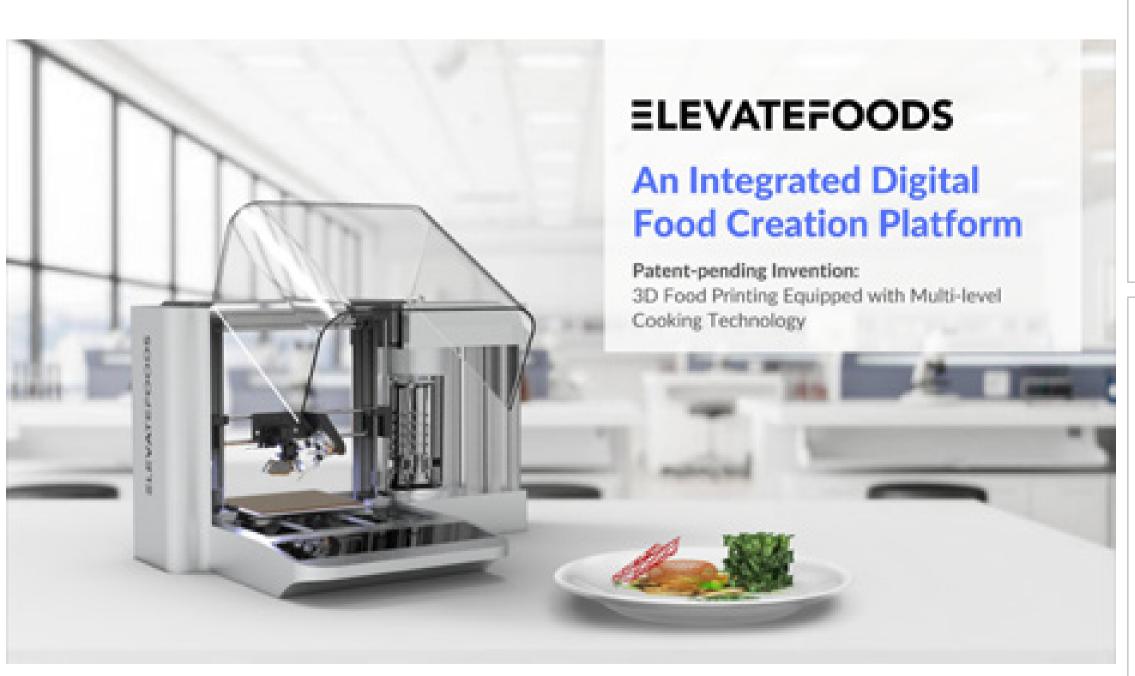

#### ELEVATEFOODS

#### Elevatefoods

Elevatefoods revolutionizes clinical nutrition with smart 3D printing and multi-level cooking. Nutritional supplements and Chinese herbal ingredients are embedded into custom meals, providing targeted health benefits. Our core tech includes microfluidic nutrition control, 3D printing, digital design software, and electronic tongue sensors. We create custom food innovation for personalized nutrition, reducing food waste with on-demand meals and by-products. Our focus is on the elderly with swallowing disorders, cancer patients, pregnant women, and children with special diets.