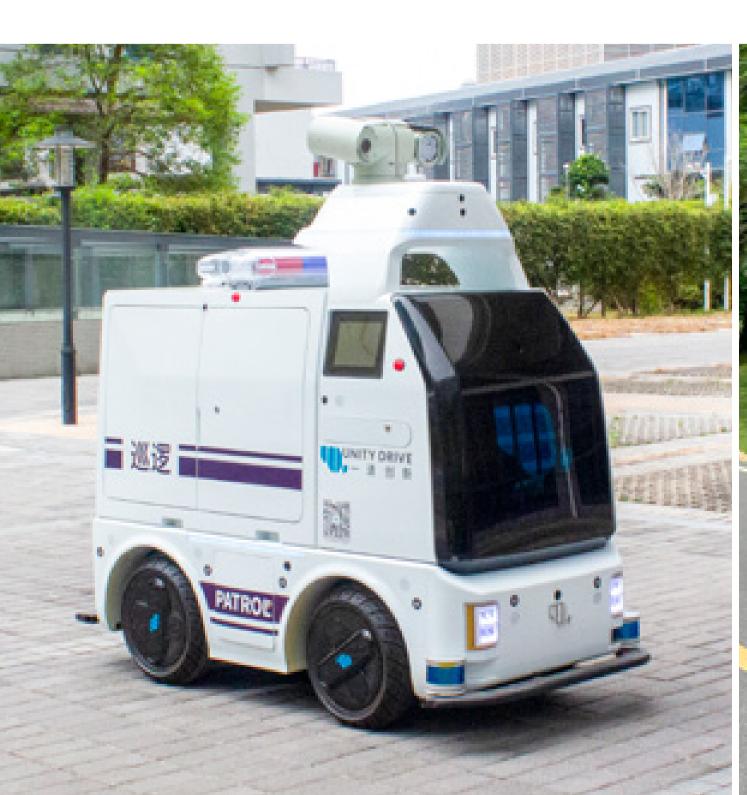

# Shenzhen Unity Drive Innovation Technology Co., Ltd.

The company is a national high-tech enterprise, whose main business covers driverless full-stack technology integration, driverless vehicle platform production and manufacturing, and driverless vehicle scene in-depth deployment. It focuses on core scenarios such as industrial logistics, terminal distribution and terminal operation, with more than 120 landing parks and a cumulative unmanned safe operation mileage of more than 1.5 million kilometers.

- A round of RMB 10 million level financing has been completed, led by Nanshan SEI Investment
- Won the second prize of Guangdong Intelligent Transportation Science and Technology Award, KPMG China Top 50 Automotive Technology Award
- Assisted ZMPC to build NanSha Port, the first fully unmanned port in Guangdong-Hong Kong-Macao Greater Bay Area, setting three "world first" records