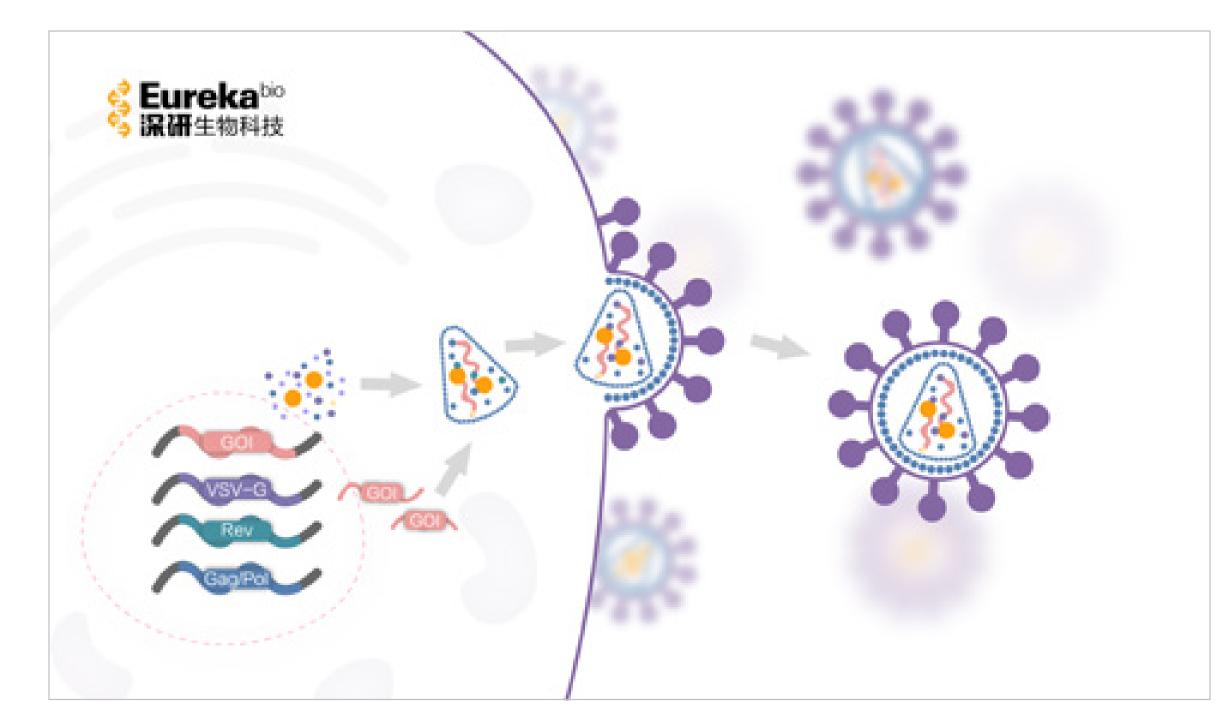

the research and development of key technologies and core processes. EurekaBio has innovatively developed the EuLV system, a lentiviral vector production system based on stable cell lines, and provides comprehensive solutions for cell therapy product preparation and production.

- Established partnerships with several biopharmaceutical companies and CDMO companies to commercialize the EuLV system
- CellSep PRO is widely used in the research and development of cell therapy products and has successfully assisted nearly 30 domestic CGT companies in their IND filings
- Independently developed and launched CellSep MAX, and introduced sterile tubing welder, sealing machine, wave reactor and other equipment to provide comprehensive solutions for cell therapy product preparation and production







# Fill Easy Limited



Fill Easy aims to provide a simple, safe and secure solution for "iAM Smart" adoption, letting you launch secure and convenient "iAM Smart"-enabled online services rapidly. We help you handle all the compliance, encryption and system maintenance, allowing you to focus on your core product.

- Entry into iAM Smart program
- AWS partnered and showcased on the news
- HKSTP incubatee











# GoByBus.hk (Goba Solutions Limited)



### Hong Kong's First and Only Intercity Coach Platform

Goba Solutions Limited endeavors to use technology to improve the operation and service experience of intercity transport in the Asia Pacific, connect people in the region, and achieve the vision of smart mobility in Hong Kong Smart City Blueprint. Our award-winning product, GoByB