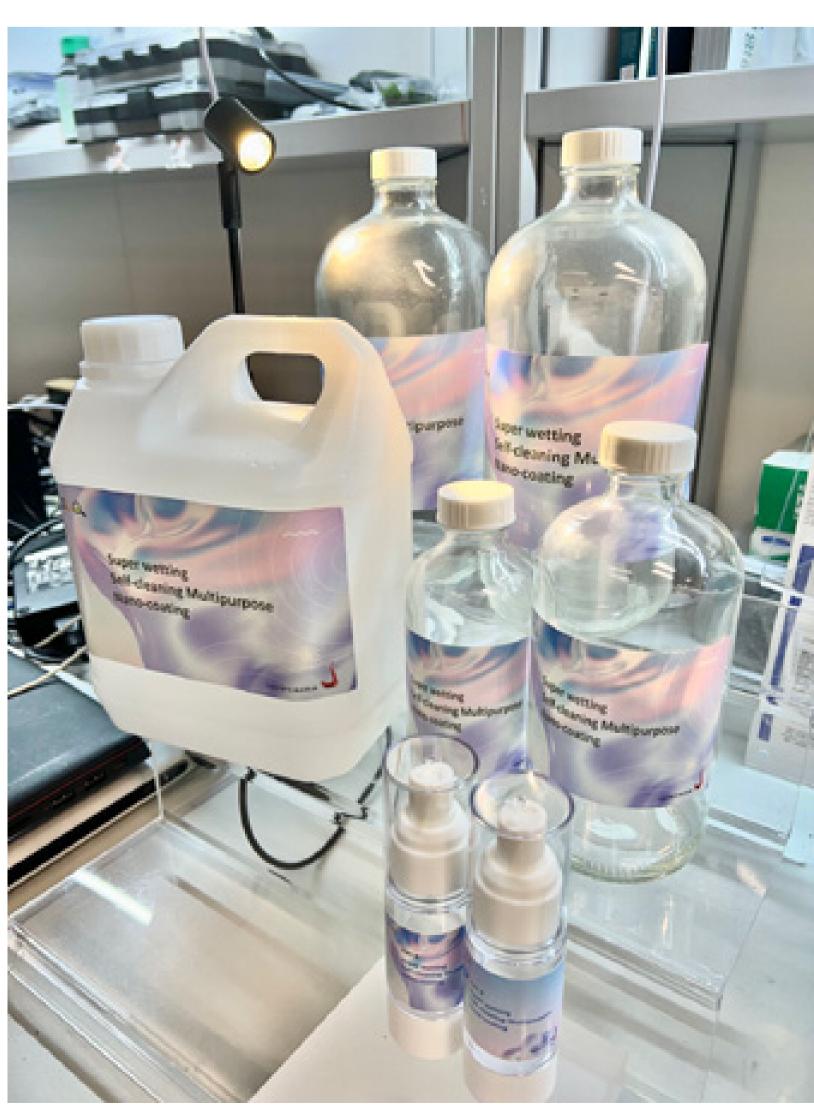

# Low-Cost, Novel Self-Cleaning Nano Coating for PV Panel Application, Facilitating Clean Energy Transition Through Carbon-Neutral Innovative Ideas

This start-up team is committed to developing cutting-edge in-housed polymer graft modification, and encapsulation technology induced by core-shell nanoparticles with multiple shapes and sizes, which can be widely applied to facilitate the R&D of novel self-cleaning with high-efficiency photocatalysis, anti-reflection and long-lasting for sustainable PV panels. In contrast to commercial coating, this technique enables the nanocoating to have a unique inorganic micro-nano hierarchical porous structure inside, while maintaining high transparency and promoting superior photocatalysis under visible light radiation. The power generation of PV modules can be increased by at least 5%-10%. This coating also can be applied to various buildings and related glass surfaces.