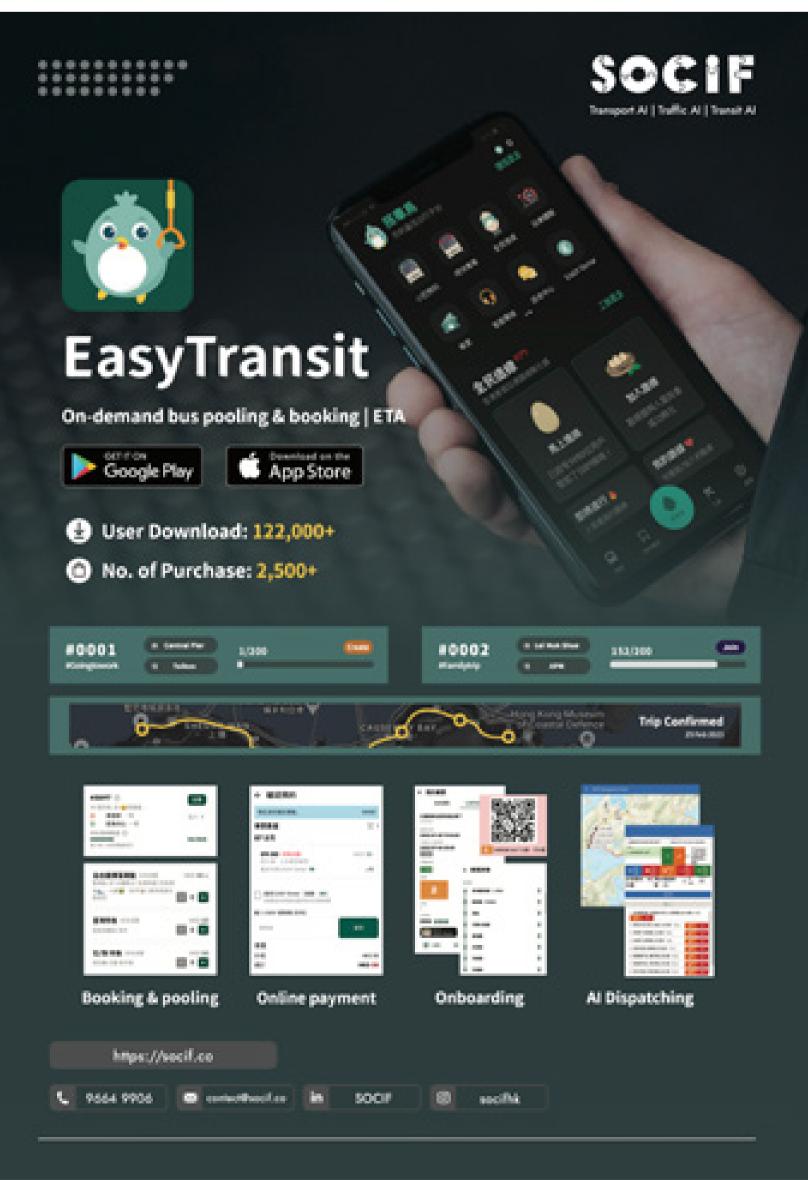

#### SOCIFLimited

SOCIF is a technology startup located at HKSTP, specialized in providing Smart Transport solutions. Our focused technology areas include location-based GIS, AI video analytics and edge computing. SOCIF develops Passenger Information Solutions (PIS) such as providing Estimated Time of Arrival (ETA), Passenger Counting System (PCS), Fleet Management System (FMS) and Traffic Analysis System (TAS) for the Transport sector.

Signed a HK\$65 million government contract (Hong Kong Transport Department) with HKT and Hong Kong Octopus to provide the Estimated Time of Arrival (ETA) service for 3,500+ public green minibuses in Hong Kong