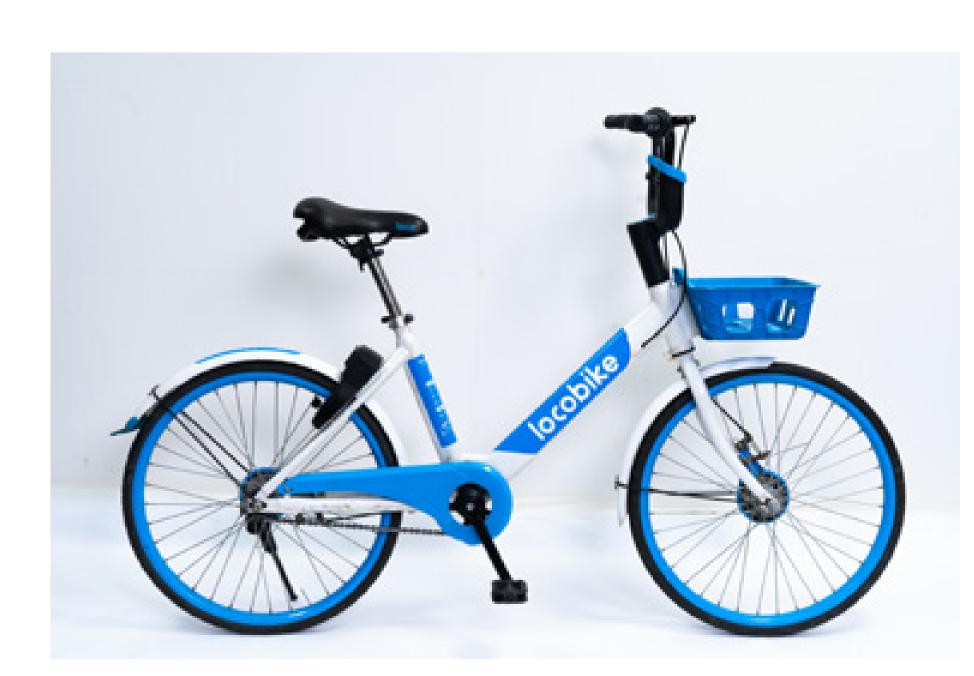

# locobike

# Locolla Limited (LocoBike)

LocoBike is the only bike-sharing platform in Hong Kong and offers a low carbon transportation option to the community since 2017, now boosts around 340,000 users. Locobike provides a systematic share bike service with IoT technologies. The user can search and unlock the bike easily through the app. LocoBike aims to actively promote domestic consumption and become a one-stop lifestyle platform, now actively expanding the leisure activities booking and E-commerce platform, by providing matching services for users and local shops.

- > Hong Kong ICT Awards 2020-Smart Mobility (Smart Transport) Silver Award
- CityU HK Tech 300 Angel Fund 2022
- Winners, Hong Kong Most Outstanding Leaders Awards 2022
- The Best Local Bike Sharing Brand of the Year, 2022 Most Innovative Enterprise Award