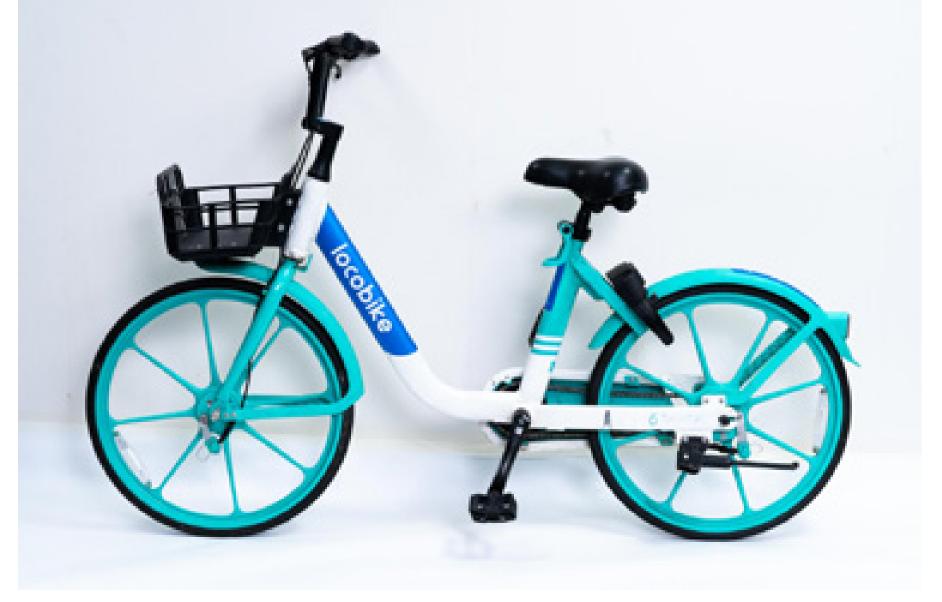

# locobike

# Locolla Limited (LocoBike)

LocoBike is the only bike-sharing platform in Hong Kong and offers a low carbon transportation option to the community since 2017, now boosts around 340,000 users. Locobike provides a systematic share bike service with IoT technologies. The user can search and unlock the bike easily through the app. LocoBike aims to actively promote domestic consumption and become a one-stop lifestyle platform, now actively expanding the leisure activities booking and E-commerce platform, by providing matching services for users and local shops.

- > Hong Kong ICT Awards 2020-Smart Mobility (Smart Transport) Silver Award
- CityU HK Tech 300 Angel Fund 2022
- Winners, Hong Kong Most Outstanding Leaders Awards 2022
- The Best Local Bike Sharing Brand of the Year, 2022 Most Innovative Enterprise Award