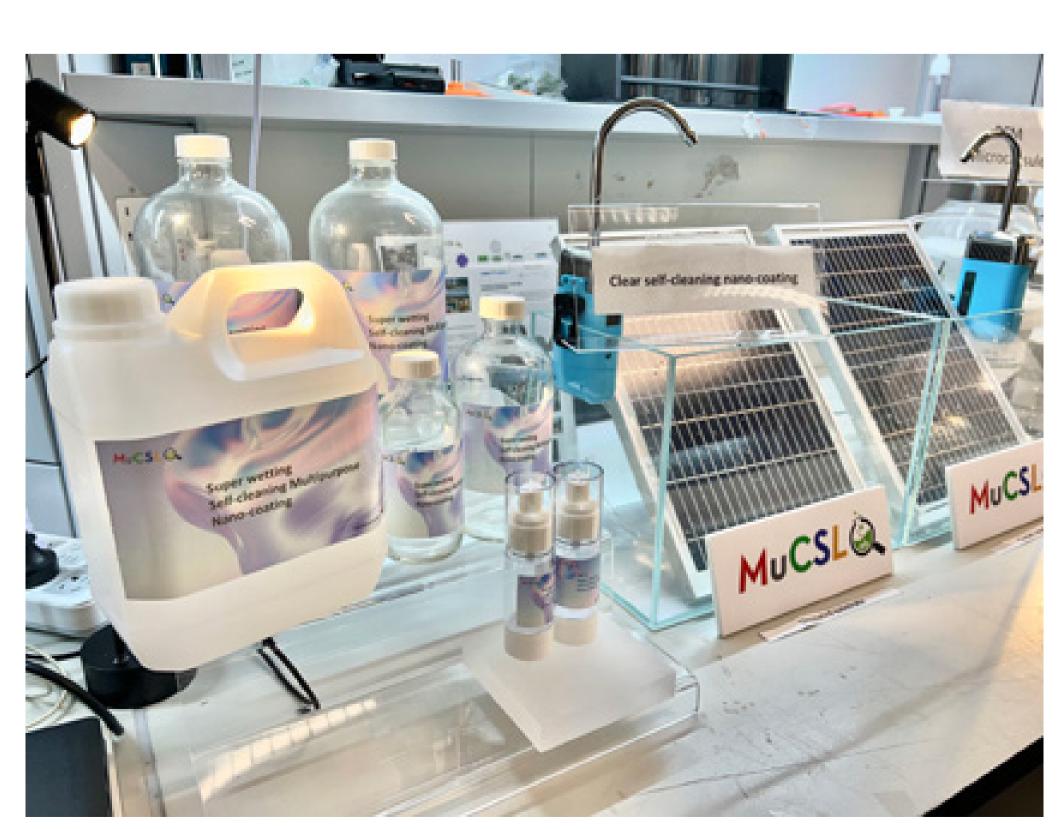

# Low-Cost, Novel Self-Cleaning Nano Coating for PV Panel Application, Facilitating Clean Energy Transition Through Carbon-Neutral Innovative Ideas

This start-up team is committed to developing cutting-edge in-housed polymer graft modification, and encapsulation technology induced by core-shell nanoparticles with multiple shapes and sizes, which can be widely applied to facilitate the R&D of novel self-cleaning with high-efficiency photocatalysis, anti-reflection and long-lasting for sustainable PV panels. In contrast to commercial coating, this technique enables the nanocoating to have a unique inorganic micro-nano hierarchical porous structure inside, while maintaining high transparency and promoting superior photocatalysis under visible light radiation. The power generation of PV modules can be increased by at least 5%-10%. This coating also can be applied to various buildings and related glass surfaces.