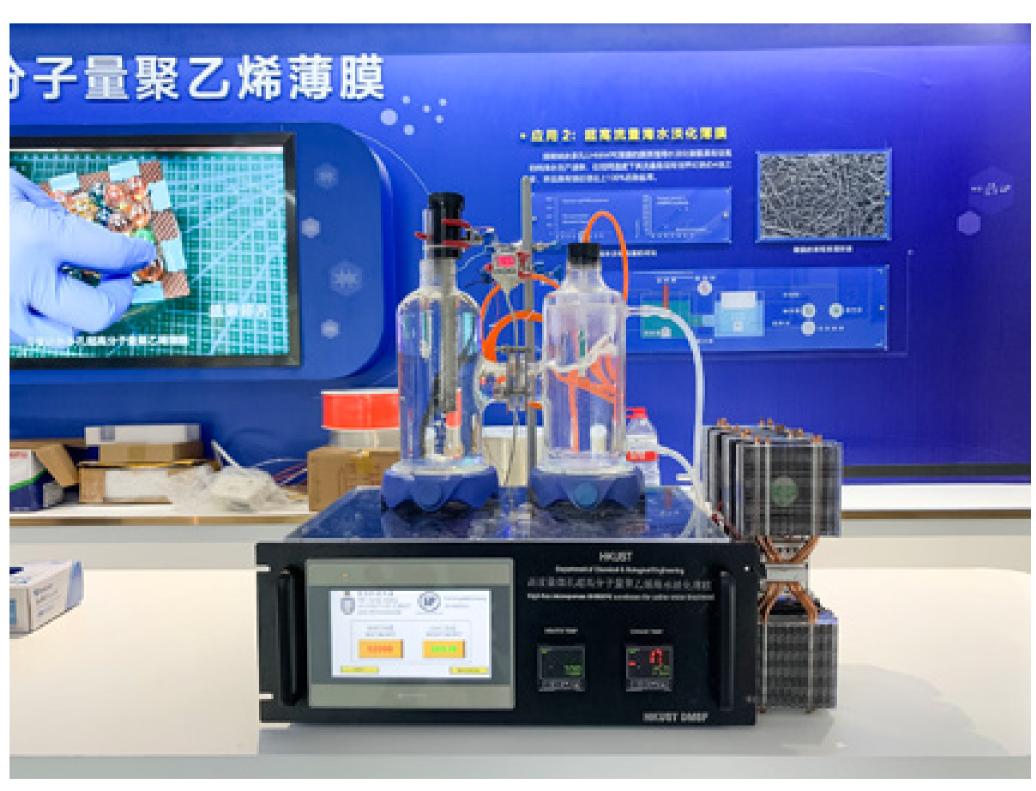

# Al Chip Center for Emerging Smart Systems (ACCESS)

ACCESS is a tightly coordinated and multi-disciplinary center for advancing IC design and design automation technologies to enable novel data-centric computing paradigms, supporting a wide range of Al applications

The center was established in 2020 under the government-funded InnoHK initiative. Led by Prof. Tim Cheng, ACCESS gets together elite researchers from HKUST, CUHK, Stanford University (Stanford), HKU, École Polytechnique Fédérale de Lausanne (EPFL), Eidgenössische Technische Hochschule Zürich (ETH) and University of Notre Dame to advance Hong Kong as a driver for innovation in the important field of Al hardware.

#### SRAM-based CIM Chip