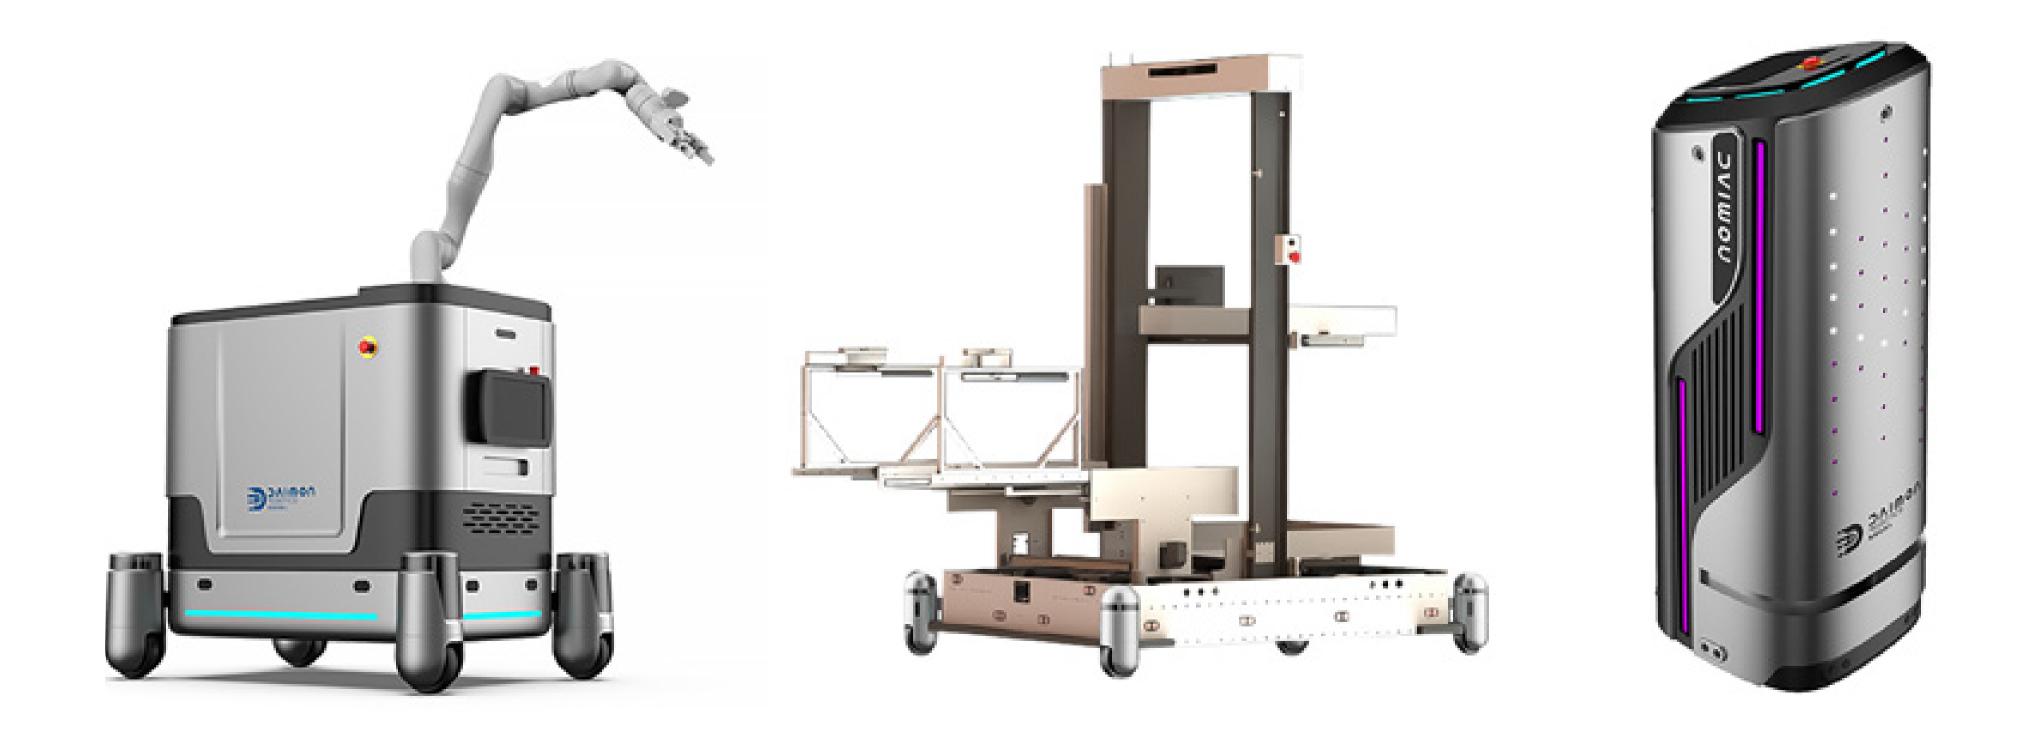

#### Daimon (ShenZhen) Robotics Technology Co., Ltd

#### Mobile Collaborative Robot and Android Robot

Daimon Robotics was founded in December 2021 and incubated at the Robotics Institute of Hong Kong University of Science and Technology. We Committed to using the most cutting-edge computer vision, artificial intelligence and intelligent control technology to overhaul the traditional robot industry.

- > Published dozens of international research papers
- Obtained more than ten invention patents
- Completed three fully independently developed mobile collaborative operation robot (logistics) prototype in 2022
- Bright Dream Robotics funded 4 million yuans for research projects in perception, SLAM and control