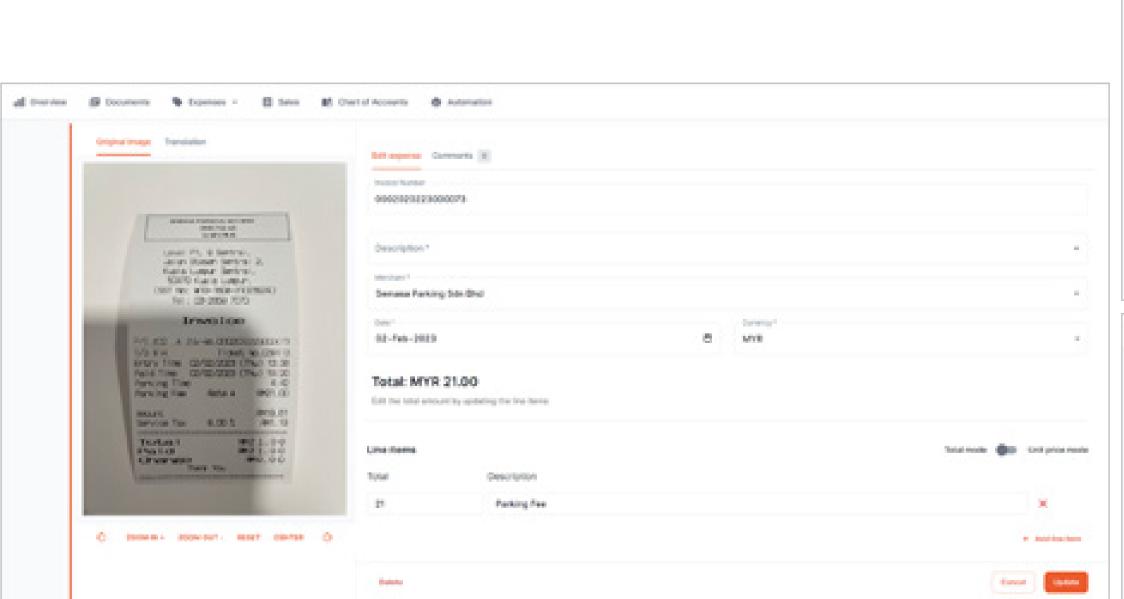

#### Binery

#### Binery is a Tech-Enabled Bookkeeping Startup that Services Growing Businesses in Asia

Binery provides an Al-enabled accounting service for growing businesses in Asia. Binery services customers who dislike dealing with self-service accounting software and seek a more digital accounting experience. We strive to provide an affordable and hassle free experience, ultimately enabling business owners to focus on the core aspects of their business.

- US\$1.2m raised in the seed round with participation from Gobi, Hustle Fund, Calm Fund, Wings CV, Inspect Element amongst others
- Binery won the Commercial Banking stream of the Global Fast Track Programme organized by HK Fintech Week
- Notable startups such as Reap, Clearbot and Alfred24 are using Binery to streamline their bookkeeping operations