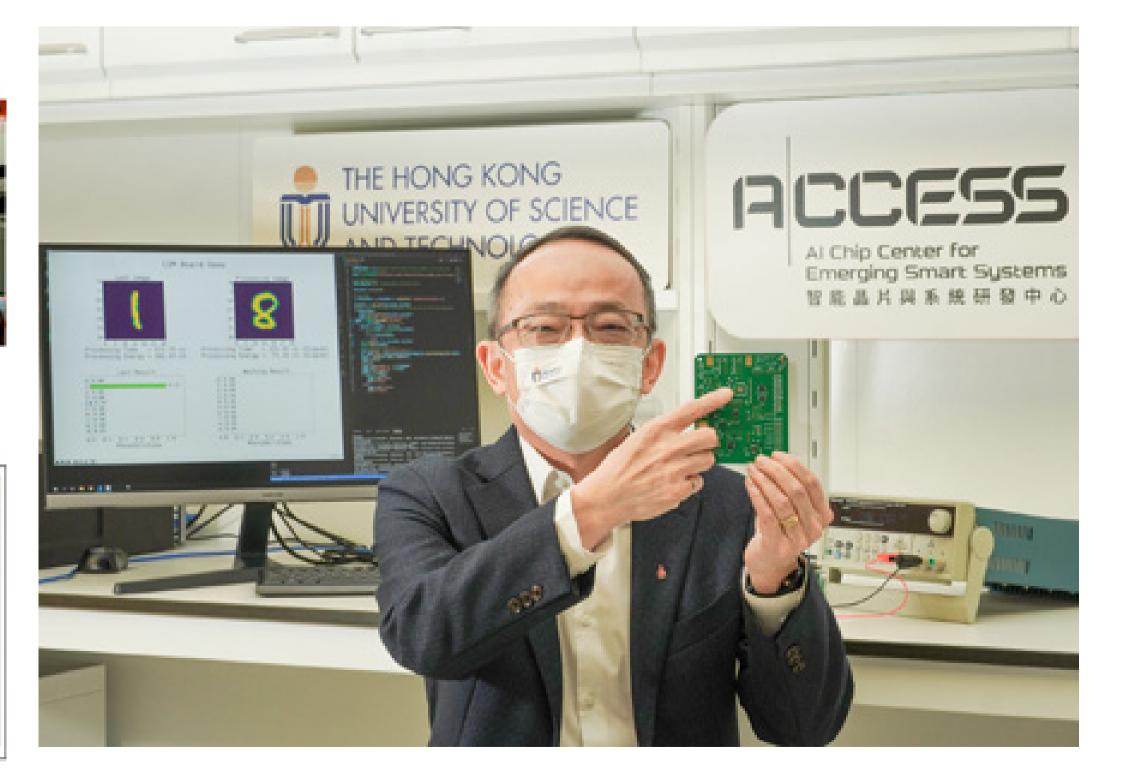

# Al Chip Center for Emerging Smart Systems (ACCESS)

ACCESS is a tightly coordinated and multi-disciplinary center for advancing IC design and design automation technologies to enable novel data-centric computing paradigms, supporting a wide range of Al applications

The center was established in 2020 under the government-funded InnoHK initiative. Led by Prof. Tim Cheng, ACCESS gets together elite researchers from HKUST, CUHK, Stanford University (Stanford), HKU, École Polytechnique Fédérale de Lausanne (EPFL), Eidgenössische Technische Hochschule Zürich (ETH) and University of Notre Dame to advance Hong Kong as a driver for innovation in the important field of Al hardware.

#### SRAM-based CIM Chip