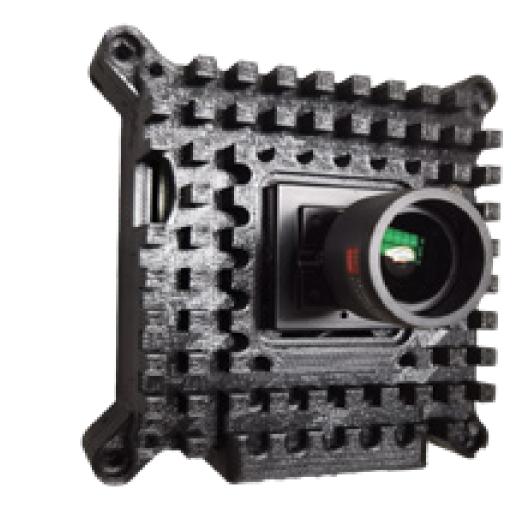

### Smart Sensing Limited

#### Multi-Function Edge Al-Enabled IoT Box

Smart Sensing Ltd. is an AloT company providing smart city & B.I. solutions with self-developed data analytics platform.

- It features modular design and easy configuration. Application Scenarios include:
  - a) Massive LPR, vehicle type, vehicle color, vehicle brand in smart parking scenarios
  - b) Statistics on pedestrian flow and number of people
  - c) Indoor locationing and overspeeding detection
- Use different wireless communication protocols, such as Wi-Fi, Bluetooth, 5G and LoRa
- Smart Living Partnership Awards 2022 in Smart Mobility Outstanding Innovative Multi-function Edge Al Platform for Computer Vision Applications
- Used by Hong Kong Police Force (Al People counting system development and implementation)
- Used by MTR Corporation Ltd. (Supply, Implementation and Maintenance of Goods Delivery Tracking System)