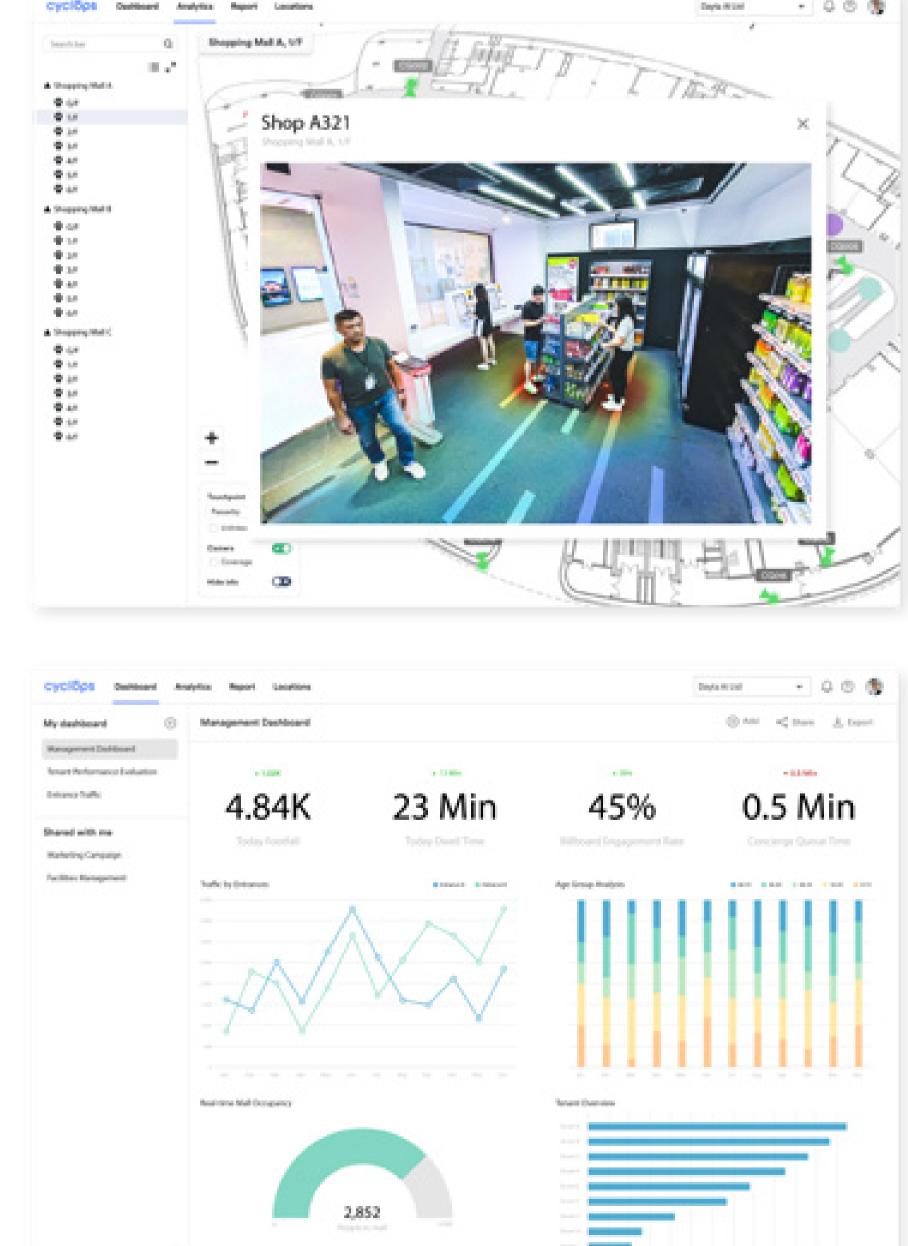

# Dayta

Established in 2018, Dayta AI is a Retail Analytics SaaS company that leverages existing cameras to acquire visitors' behavioural data and generate actionable insights. Its product, Cyclops, enables brick-and-mortar retailers to optimise their sales, traffic and operations under the aegis of Computer Vision and Business Intelligence.

- Cyclops' applications have been extended to various offline scenarios and established presence in Thailand, Indonesia and Malaysia
- Dayta Al and itsco-founders were honoured as 'Forbes Asia 100 to Watch' and 'Forbes 30 under 30 Asia' respectively
- The company raised US\$2.4M in the Pre-A rounds with investors from Hong Kong, Taiwan, Korea, and the UK