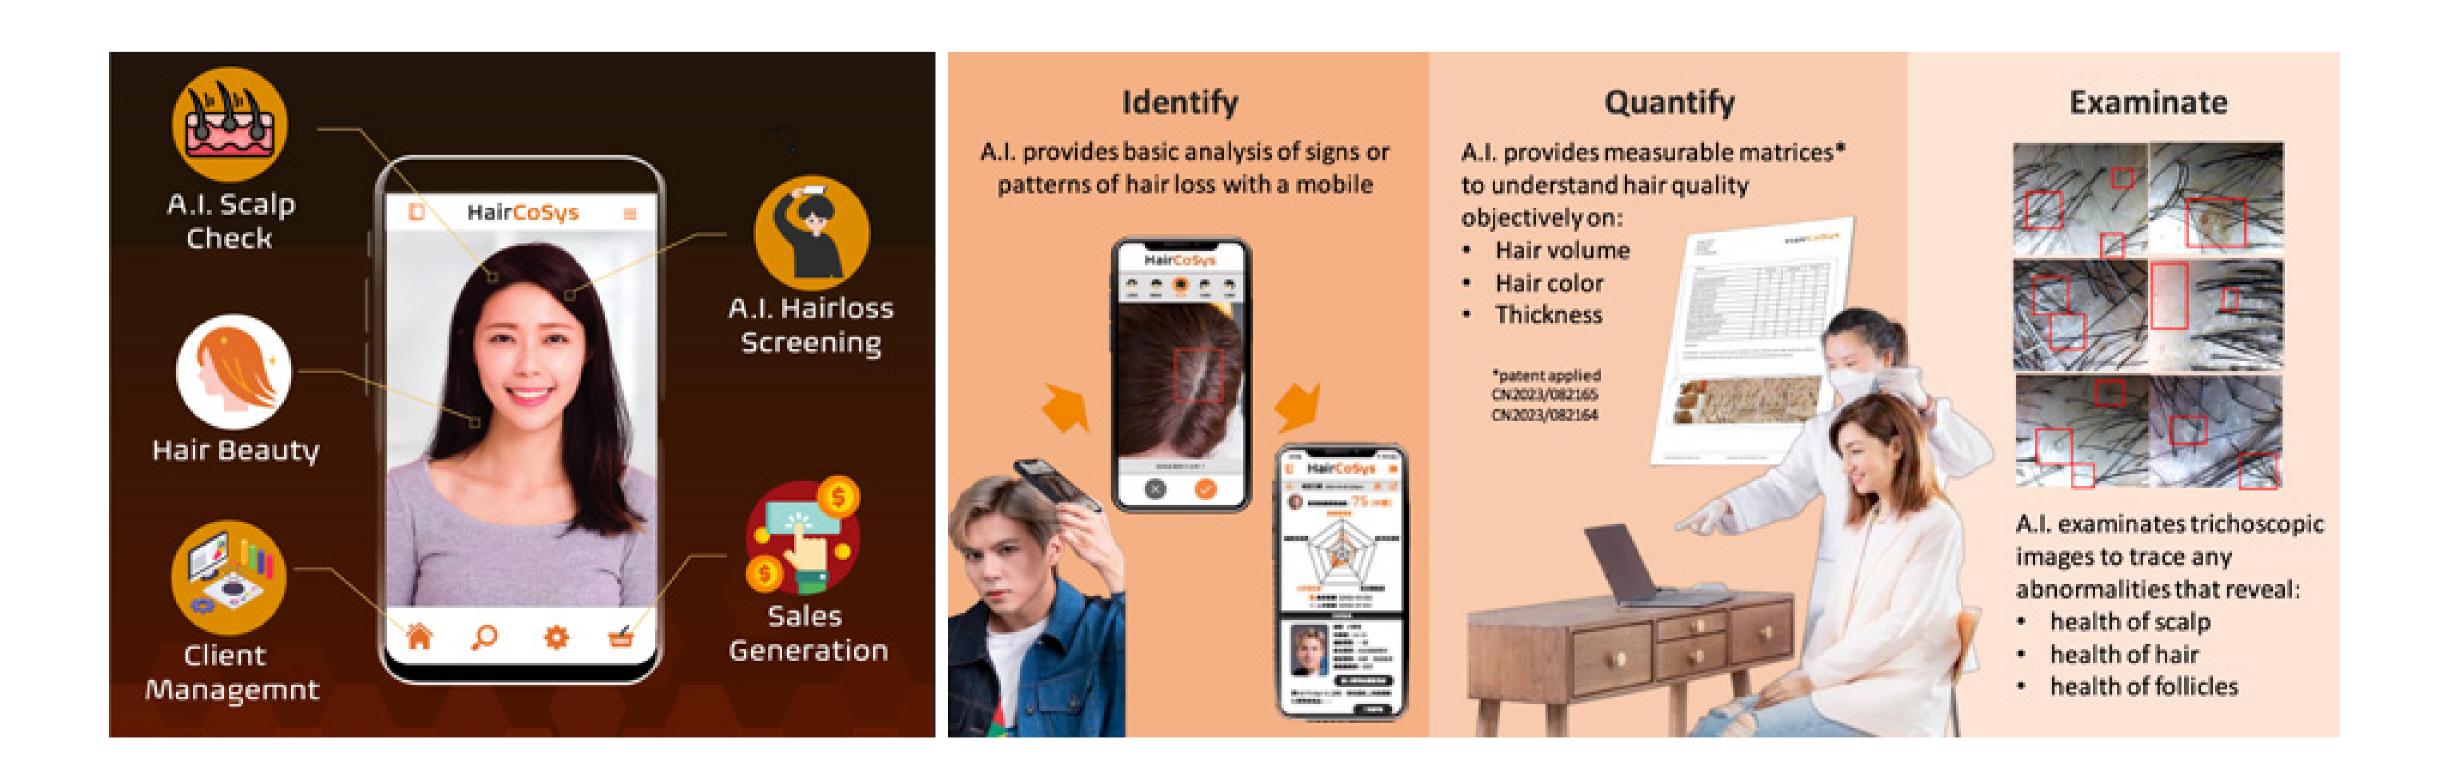

## HairCoSys Limited

Formed by data scientists and hair care experts, HairCoSys is building Al models for hair/scalp condition analysis and early hair loss screening. Launching a mobile app targeting the mass market that helps people easier to access hair loss prevention solutions and hair care/beauty advice. In turn, it creates business opportunities for the hair care industry.

- Joined HKAI Lab Accelerator Program (Cohort 8)
- Business partnership with HairAgain for the Al hair loss checking system
- In business discussion with a local retail chain store and a local hairdresser group