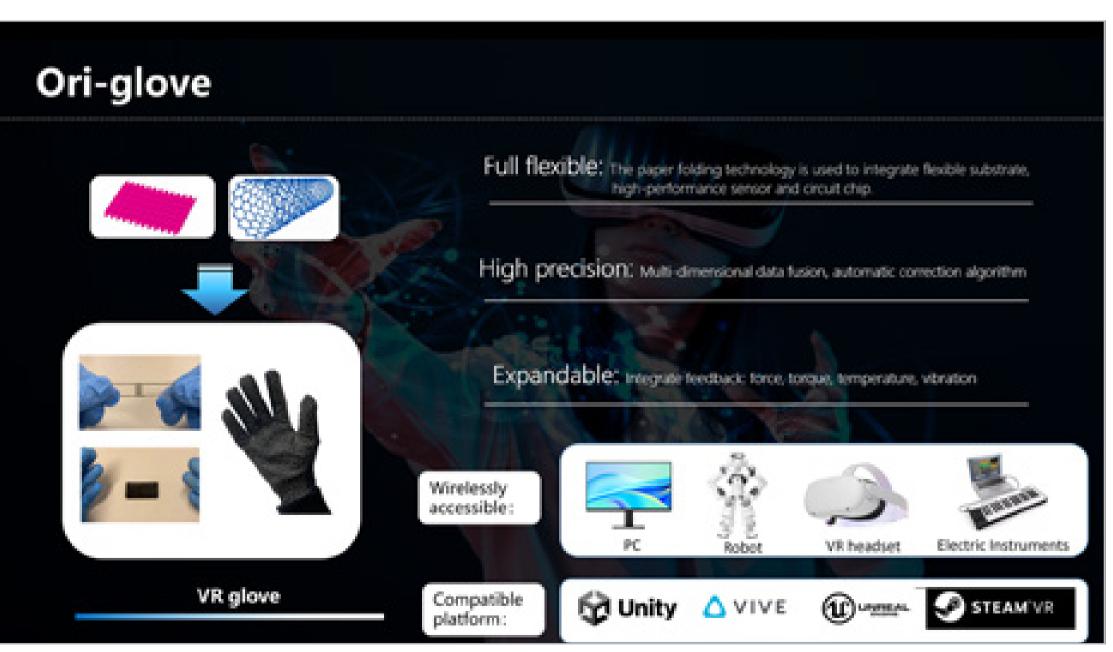

OP10 at HKUST One Million Dollar Entrepreneurship Competition (National Final)









## Ori-sys Technology Limited



Ori-sys Technology Limited is a high-tech company specializing in flexible sensing systems. Relying on high-precision flexible sensors and flexible circuit systems, we develop intelligent products for advanced human-computer interaction. At present, the main product is fully flexible smart gloves, and we continue to research and develop in flexible motion capture, flexible haptic feedback, and other fields.

- Honored to be admitted to TSSSU, HKSTP Incubation and HKUST Tech-ship Award
- Obtain customer cooperation interest in sports, STEM education, VR games and other fields
- Received more than HK\$1 million ininvestment from a well-known angel investment organization







#### PhoMedics Limited



PhoMedics Limited is a medtech startup founded in 2020 by Prof. Terence Wong and his team at HKUST. We aim to revolutionize how cancer cells are detected before, during, and after surgery. CHAMP Microscope, our flagship product, is a fast, accurate, and holistic solution for on-the-spot histological imaging enabling a more efficient and agile workflow during surgeries.

- Received E-fund from HKUST
- Sold Award, Qianhai Guangdong Hong Kong Macau Taiwan Youth Innovation and Entrepreneurship Competition
- Prototype is placed in Prince of Wales Hospital for on-site trial





### Purple Rain Biotech



Our company specializes in producing and distributing high-quality, rapid nucleic acid diagnostic chips, platforms, and medical services. With a focus on afforda