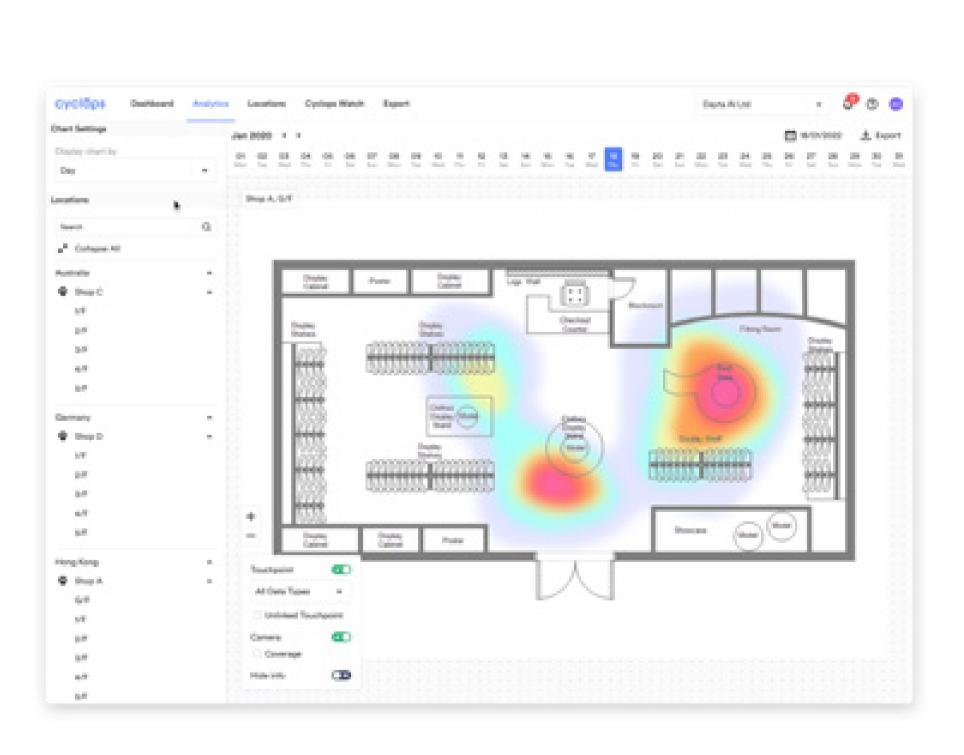

# Dayta

Established in 2018, Dayta AI is a Retail Analytics SaaS company that leverages existing cameras to acquire visitors' behavioural data and generate actionable insights. Its product, Cyclops, enables brick-and-mortar retailers to optimise their sales, traffic and operations under the aegis of Computer Vision and Business Intelligence.

- Cyclops' applications have been extended to various offline scenarios and established presence in Thailand, Indonesia and Malaysia
- Dayta Al and itsco-founders were honoured as 'Forbes Asia 100 to Watch' and 'Forbes 30 under 30 Asia' respectively
- The company raised US\$2.4M in the Pre-A rounds with investors from Hong Kong, Taiwan, Korea, and the UK