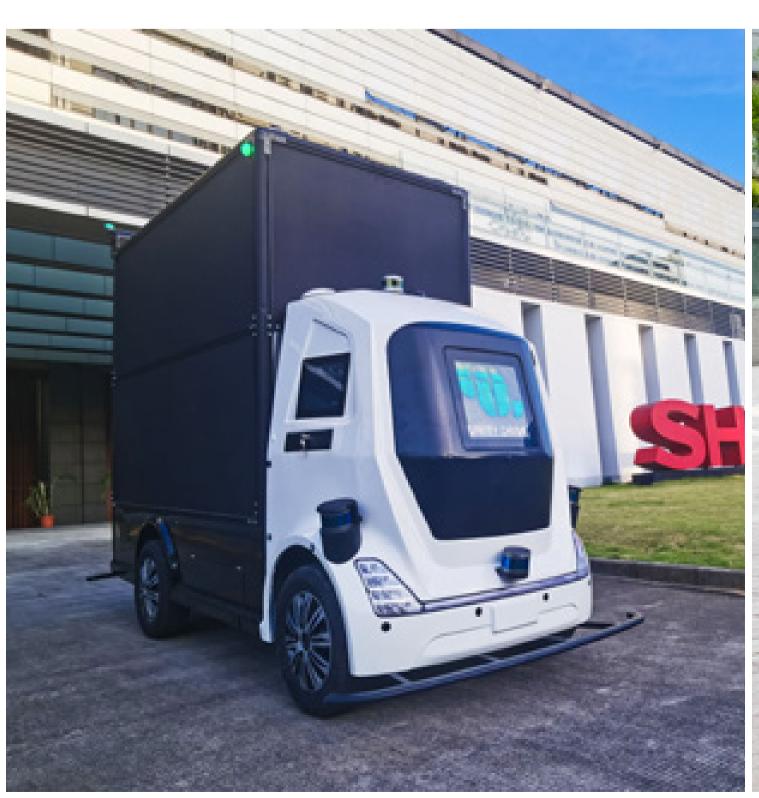

# Shenzhen Unity Drive Innovation Technology Co., Ltd.

The company is a national high-tech enterprise, whose main business covers driverless full-stack technology integration, driverless vehicle platform production and manufacturing, and driverless vehicle scene in-depth deployment. It focuses on core scenarios such as industrial logistics, terminal distribution and terminal operation, with more than 120 landing parks and a cumulative unmanned safe operation mileage of more than 1.5 million kilometers.

- A round of RMB 10 million level financing has been completed, led by Nanshan SEI Investment
- Won the second prize of Guangdong Intelligent Transportation Science and Technology Award, KPMG China Top 50 Automotive Technology Award
- Assisted ZMPC to build NanSha Port, the first fully unmanned port in Guangdong-Hong Kong-Macao Greater Bay Area, setting three "world first" records