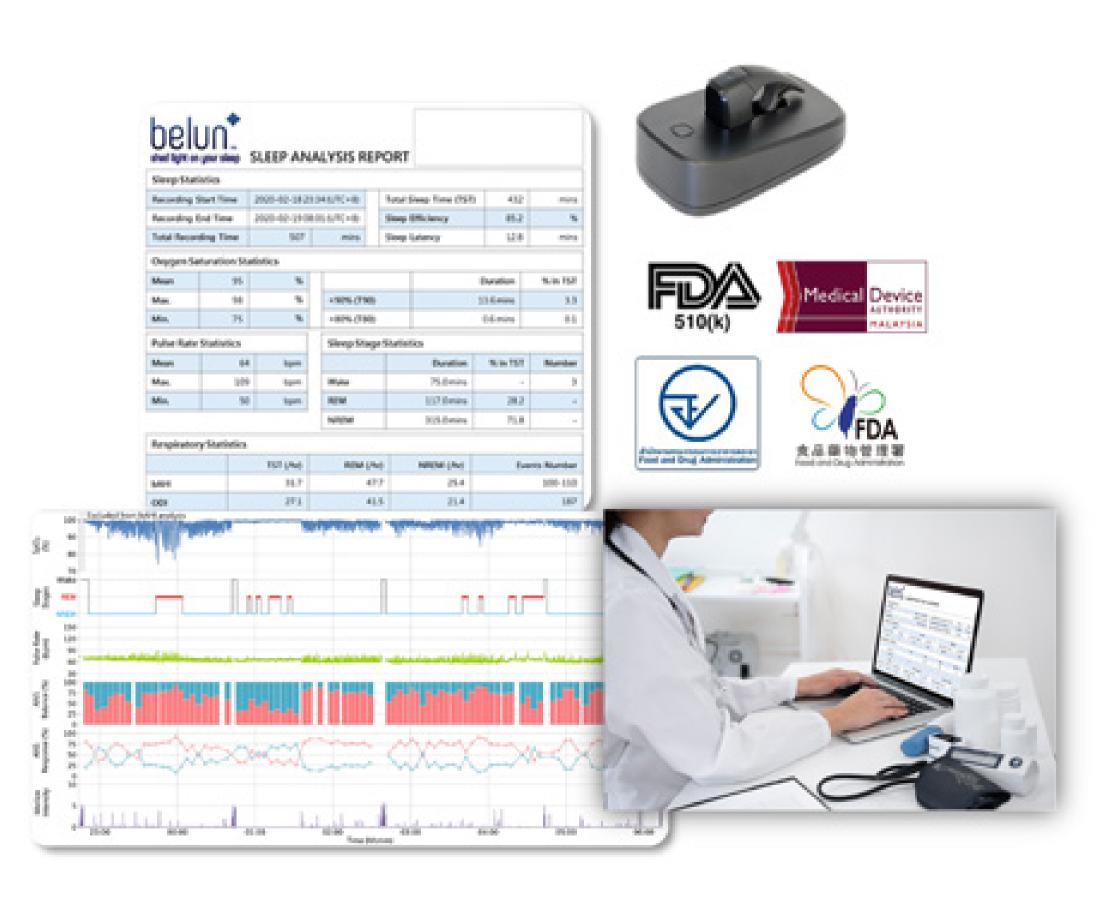

## Belun

Belun is a data technology company with Preventive Healthcare Solutions powered by billions of health fingerprints and proprietary Al algorithms collected from global research in the US, Hong Kong, Singapore, and Taiwan. Our FDA 510(k) cleared wearables and Al solutions for OSA diagnosis with sleep stages can evaluate treatment efficacy for patients with chronic diseases and predict health risks.

- World First FDA 510(k) cleared AI for Obstructive Sleep Apnea Diagnosis with Sleep Stages using Wearable Ring
- Hong Kong ICT Smart People Grand Award 2022 for Belun remoVital for real-time monitoring of vital signs using medical wearables
- Deployment of Belun Sleep System in the US, New Zealand, Thailand, India, Malaysia, Taiwan, and Singapore