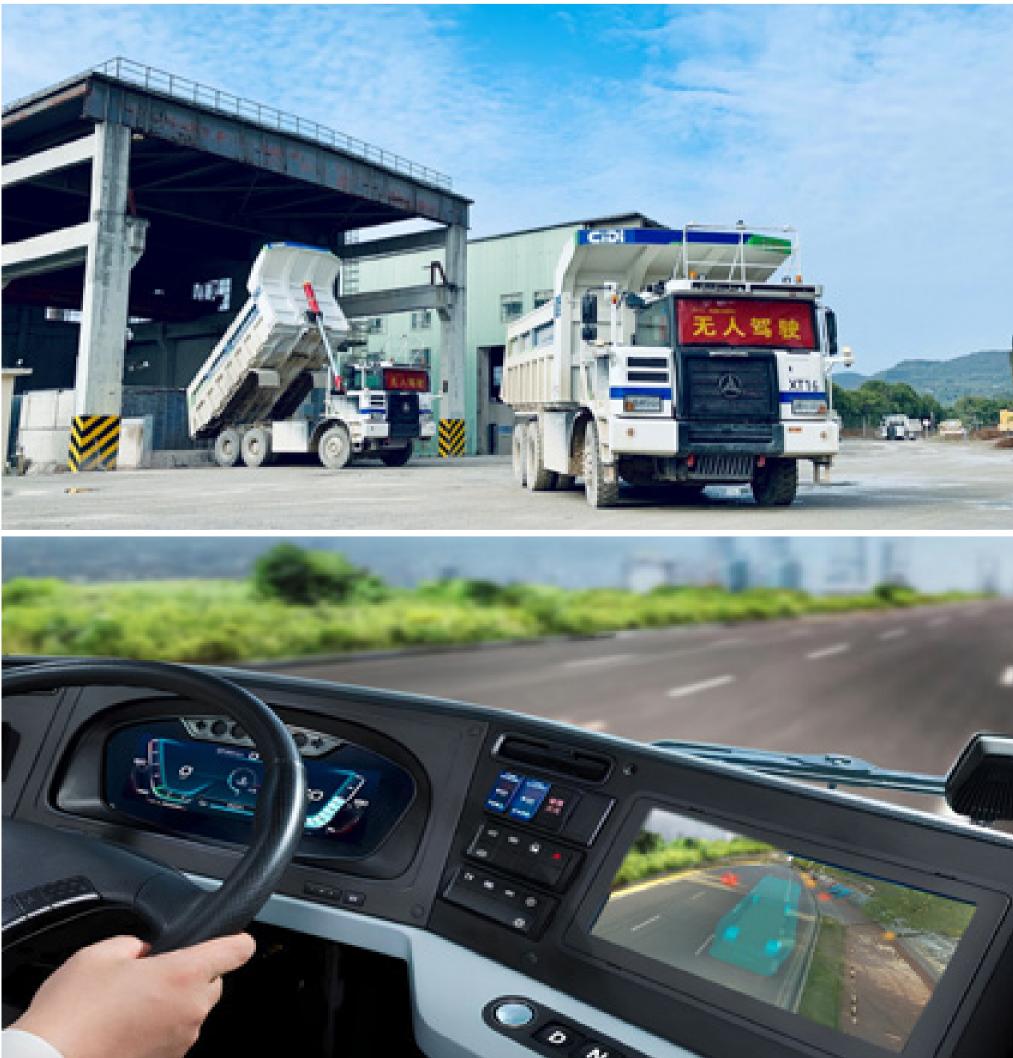

# Changsha Intelligent Driving Institute Ltd. (CiDi)

The Company's Products Cover "Smart Cars" and "Smart Roads", Including Intelligent Heavy-Duty Trucks, Unmanned Pure Electric Mining Trucks, Unmanned Park Logistics Vehicles, and a Complete Series of "Vehicle-Road-Cloud" Collaborative Products

Founded by Professor Li Zexiang – renowned robotics entrepreneur and mentor at HKUST – in October 2017, CiDi (Changsha Intelligent Driving Institute Ltd.) focuses on technological innovation and execution needed to create practical intelligent driving commercial vehicles and products.

- Ranked on Forbes China 2022 New Unicorn List
- Received the first prize in the final of the first "Xingzhi Cup" National Artificial Intelligence Innovation and Application Competition
- Signed a strategic cooperation agreement with Wuhan Bus Group to jointly build the Huaxin Wuxue Smart Mine, it will be the largest mine with the most numerous unmanned electric mining trucks within the building materials industry