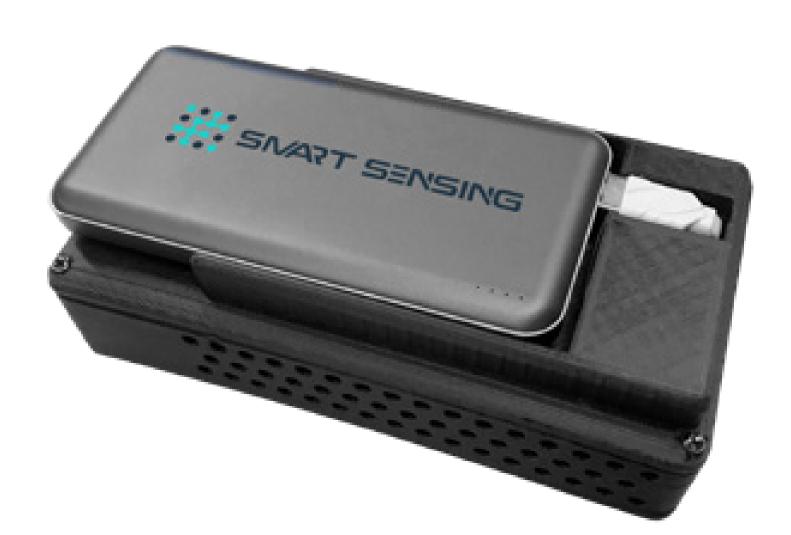

### Smart Sensing Limited

#### Multi-Function Edge Al-Enabled IoT Box

Smart Sensing Ltd. is an AloT company providing smart city & B.I. solutions with self-developed data analytics platform.

- It features modular design and easy configuration. Application Scenarios include:
  - a) Massive LPR, vehicle type, vehicle color, vehicle brand in smart parking scenarios
  - b) Statistics on pedestrian flow and number of people
  - c) Indoor locationing and overspeeding detection
- Use different wireless communication protocols, such as Wi-Fi, Bluetooth, 5G and LoRa
- Smart Living Partnership Awards 2022 in Smart Mobility Outstanding Innovative Multi-function Edge Al Platform for Computer Vision Applications
- Used by Hong Kong Police Force (Al People counting system development and implementation)
- Used by MTR Corporation Ltd. (Supply, Implementation and Maintenance of Goods Delivery Tracking System)