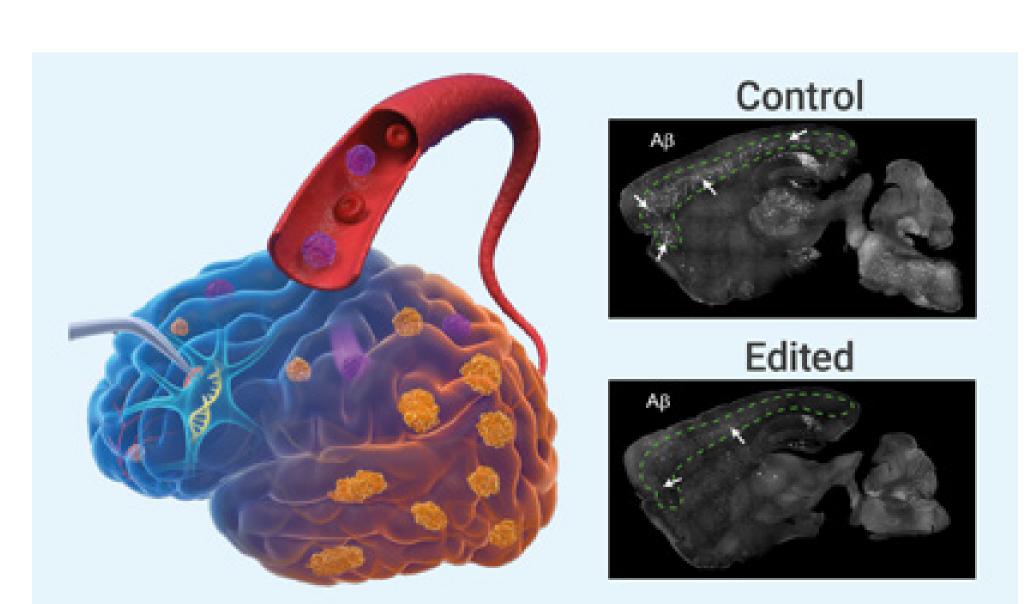

- Developed a simple blood test with >96% accuracy, that can early detect, diagnose and monitor the progression of Alzheimer's disease
- The blood test technology was licensed to Cognitact, a biotechnology spin-off from HKUST, for the development and commercialization
- Established a non-invasive brain-wide genome-editing system for treatment of familial Alzheimer's disease

The genome-editing system alleviates Alzheimer's disease pathology

Major Progress Award for Neuroscience in China (2021) — the first in the Greater Bay Area