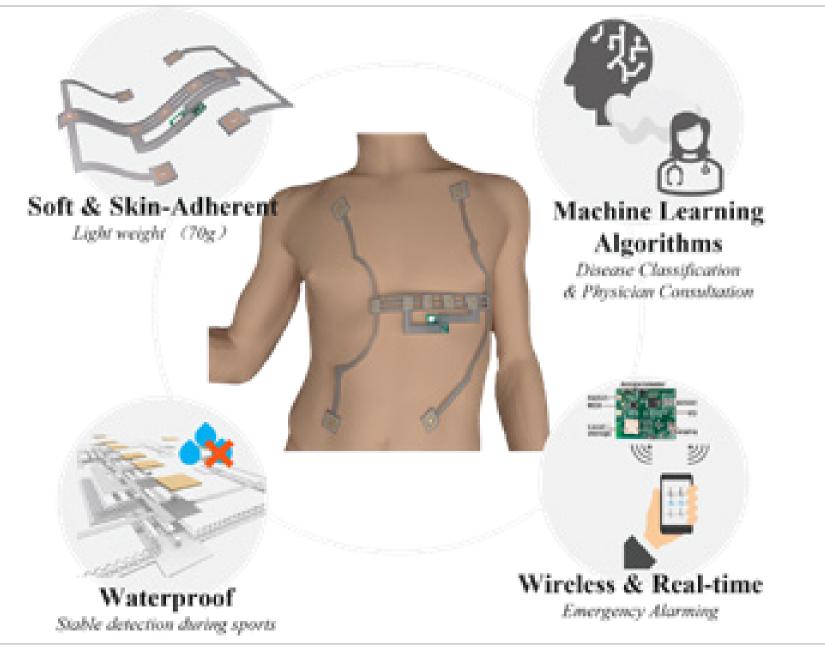

#### PealthMed Limited

PealthMed is a startup established in 2022, focusing on developing the first and the smallest stretchable, wearable, medical-grade ECG monitor globally. The product ELAST-P is an ultra-stretchable wearable 12-lead ECG patch that provides comfortable, convenient, and professional monitoring during daily routines, even sports. We collaborate with reputed cardiologists to gain feasibility knowledge and real medical needs.