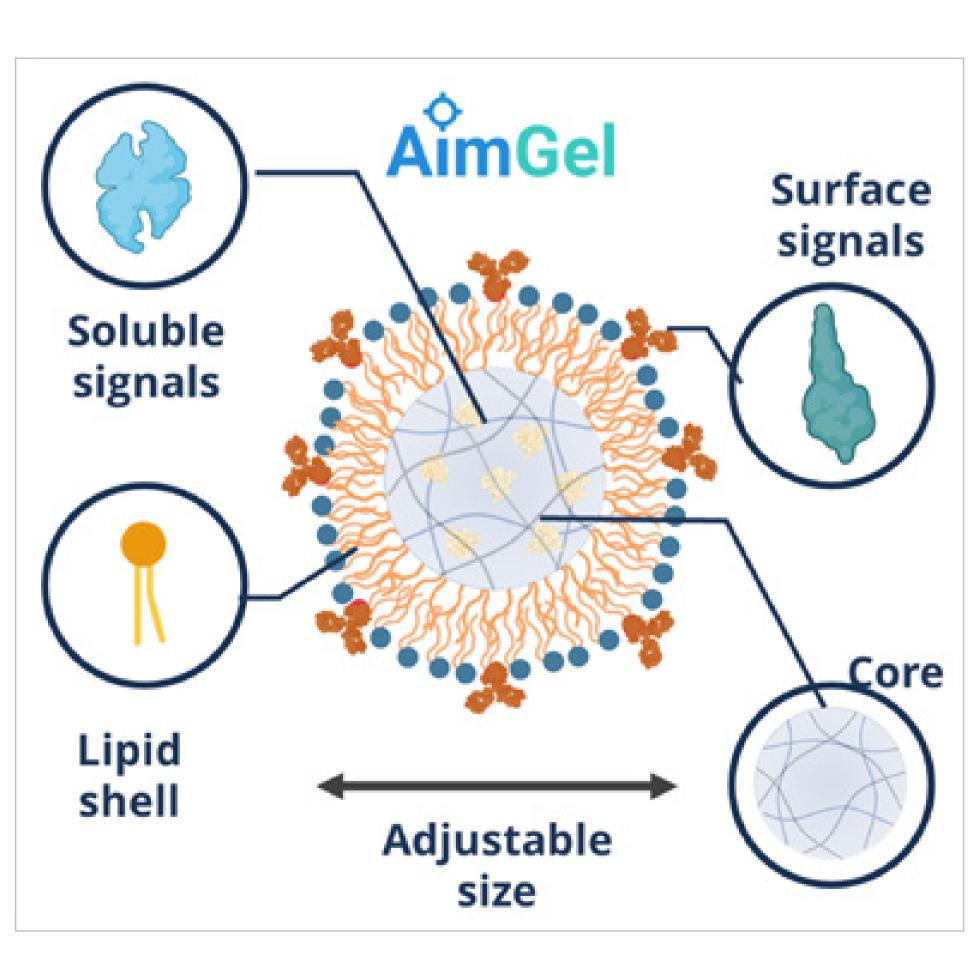

## An artificial Cell-Based System for Ex Vivo Live Cell Growth and Manipulation in Cell Therapy

Allegrow Biotech innovates biomaterial-based solutions for R&D and production of therapeutic cells. Developing versatile "AimGel", a cell mimetic microgel platform formulated with synthetic polysaccharides, lipids and recombinant proteins. AimGel platform has wide applications, facilitate R&D and clinical translation of immune cell therapies.