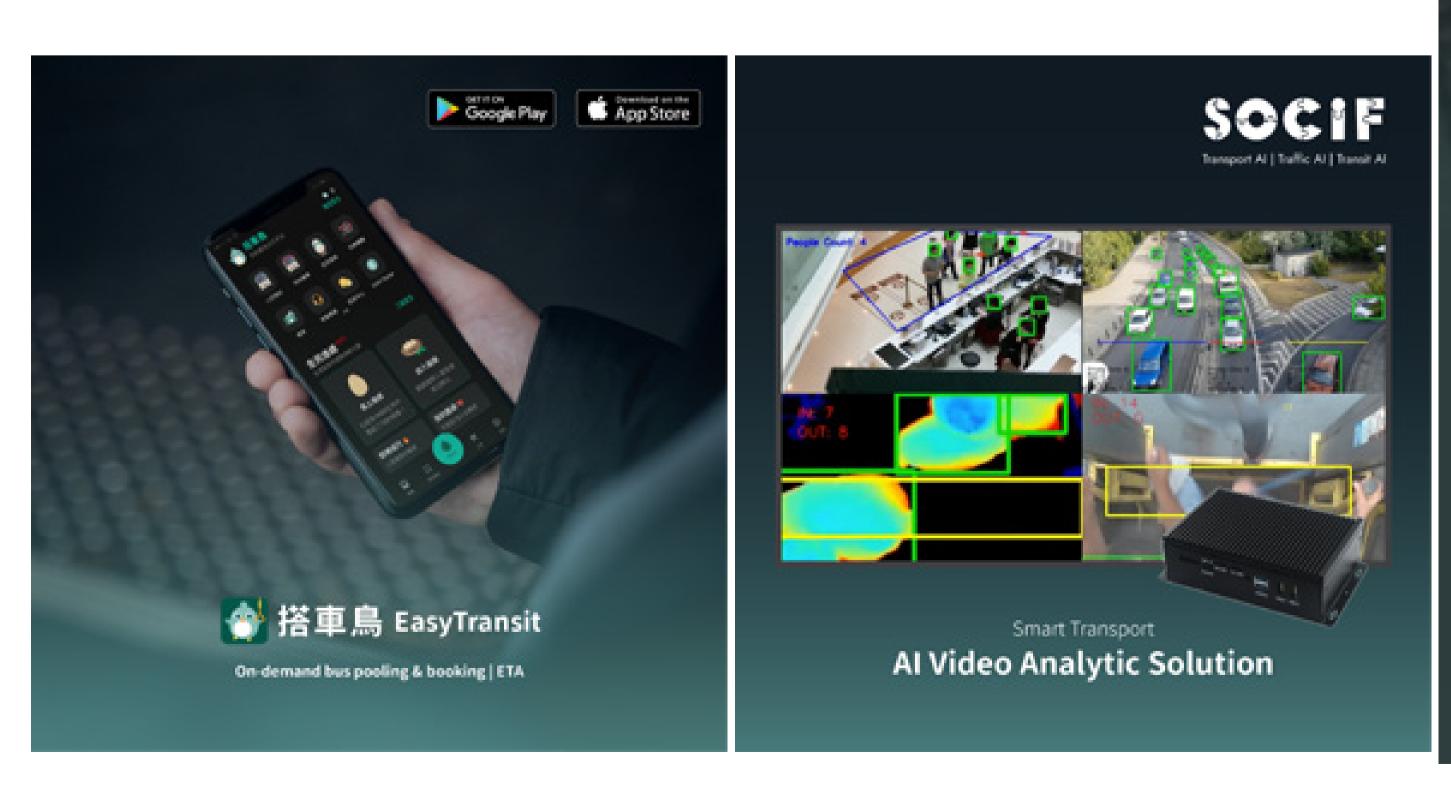

#### SOCIFLimited

SOCIF is a technology startup located at HKSTP, specialized in providing Smart Transport solutions. Our focused technology areas include location-based GIS, AI video analytics and edge computing. SOCIF develops Passenger Information Solutions (PIS) such as providing Estimated Time of Arrival (ETA), Passenger Counting System (PCS), Fleet Management System (FMS) and Traffic Analysis System (TAS) for the Transport sector.

Signed a HK\$65 million government contract (Hong Kong Transport Department) with HKT and Hong Kong Octopus to provide the Estimated Time of Arrival (ETA) service for 3,500+ public green minibuses in Hong Kong