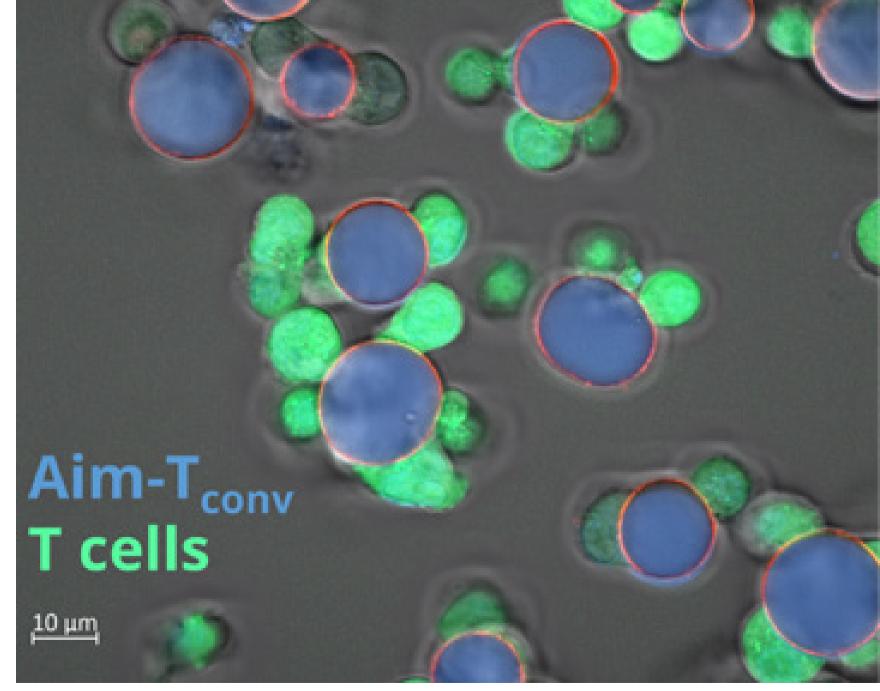

#### Allegrow Biotech Ltd

## An artificial Cell-Based System for Ex Vivo Live Cell Growth and Manipulation in Cell Therapy

Allegrow Biotech innovates biomaterial-based solutions for R&D and production of therapeutic cells. Developing versatile "AimGel", a cell mimetic microgel platform formulated with synthetic polysaccharides, lipids and recombinant proteins. AimGel platform has wide applications, facilitate R&D and clinical translation of immune cell therapies.

- Awarded TSSSU 2023
- > Have our first MVP ready for potential clients to try
- Secured a co-development contract with an undisclosed Japanese pharmaceutical company