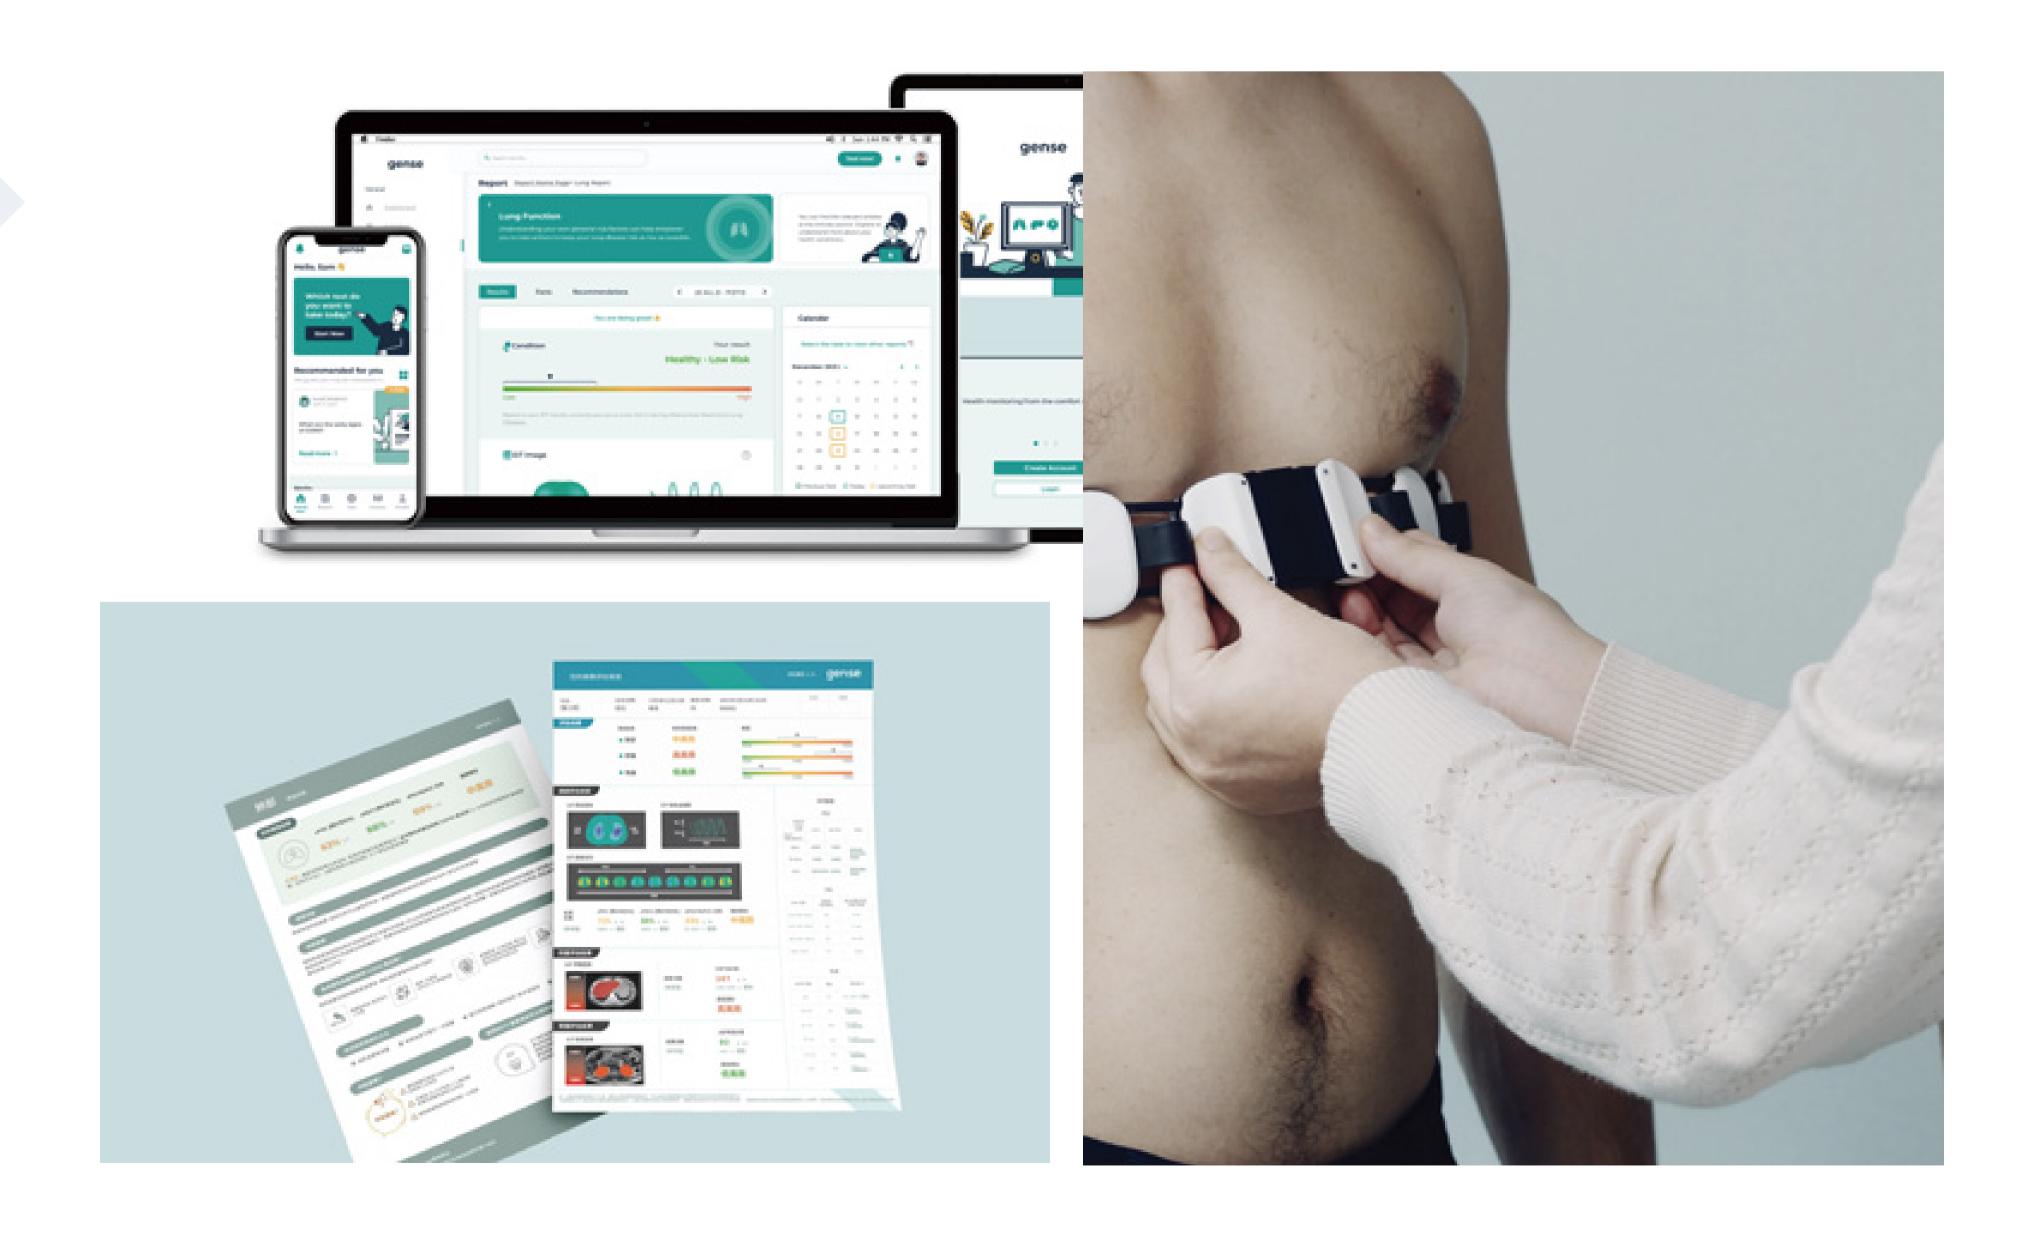

# Gense Technologies

Gense offers a portable self-help medical imaging device for community-based preventive screening and chronic disease monitoring in lung, liver, kidney, and more. Developed by a team of 25 PhDs and researchers with over 10 professor partners, the technology has been deployed in elderly homes, clinics, primary care, corporate services, and community pharmacies.

- Raised Pre-A investment backed by AEF, Gobi, HKUST, Particle X (upcoming final closing with ITVF)
- Alibaba Jumpstarter Grand Winner and Forbes 100 to Watch