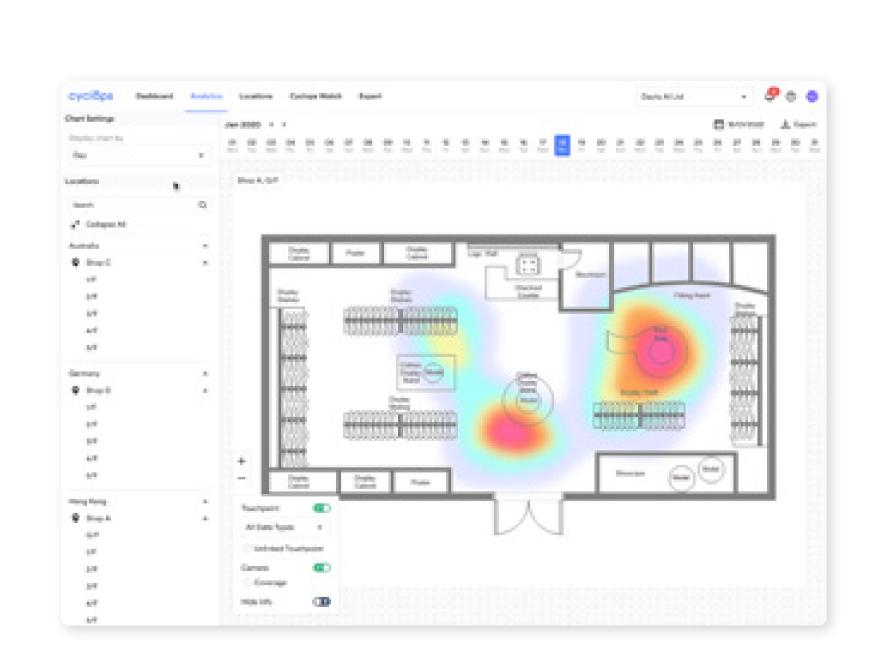

# Dayta

Established in 2018, Dayta AI is a Retail Analytics SaaS company that leverages existing cameras to acquire visitors' behavioural data and generate actionable insights. Its product, Cyclops, enables brick-and-mortar retailers to optimise their sales, traffic and operations under the aegis of Computer Vision and Business Intelligence.

- Cyclops' applications have been extended to various offline scenarios and established presence in Thailand, Indonesia and Malaysia
- Dayta Al and itsco-founders were honoured as 'Forbes Asia 100 to Watch' and 'Forbes 30 under 30 Asia' respectively
- The company raised US\$2.4M in the Pre-A rounds with investors from Hong Kong, Taiwan, Korea, and the UK