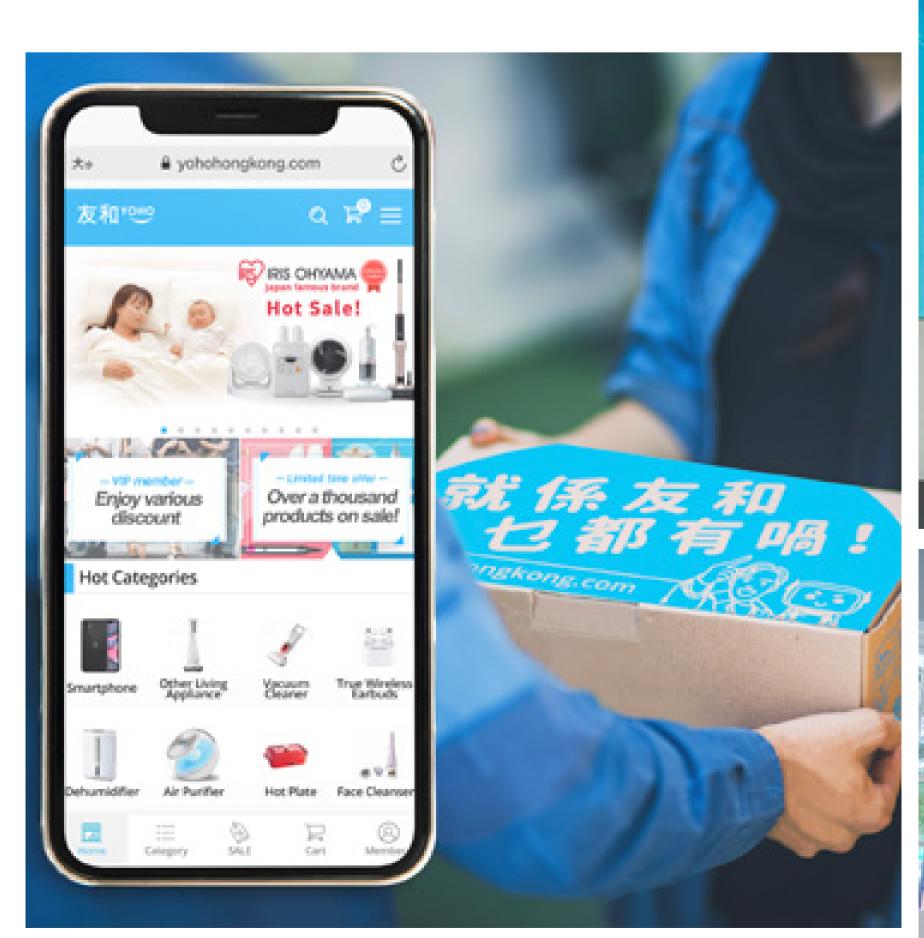

## Yoho Group Holdings Limited

Yoho Hong Kong is the first B2C e-commerce company listed on the HKEX Main Board, with the vision of revolutionizing the Hong Kong e-commerce industry through the introduction of the online-merge-offline (OMO) business model. Leveraging on its unique OMO model, well-established e-commerce platform, and vast customer base, Yoho has grown into the largest e-commerce platform with a primary focus on consumer electronics and home appliances in Hong Kong. Its FY21/22 annual revenue reached approximately HK\$800 million.

- YOHO is the first B2C eCommerce company in Hong Kong listed on HKEX Main Board. (Stock code "2347.HK")
- Yoho has nearly 1,000,000 registered members and more than 2,290,000 monthly active users and offers a diverse product portfolio covering approximately 30,000 SKUs
- Yoho is one of the leading market players in Hong Kong's business-to-consumer (B2C) e-commerce industry for consumer electronics and home appliance