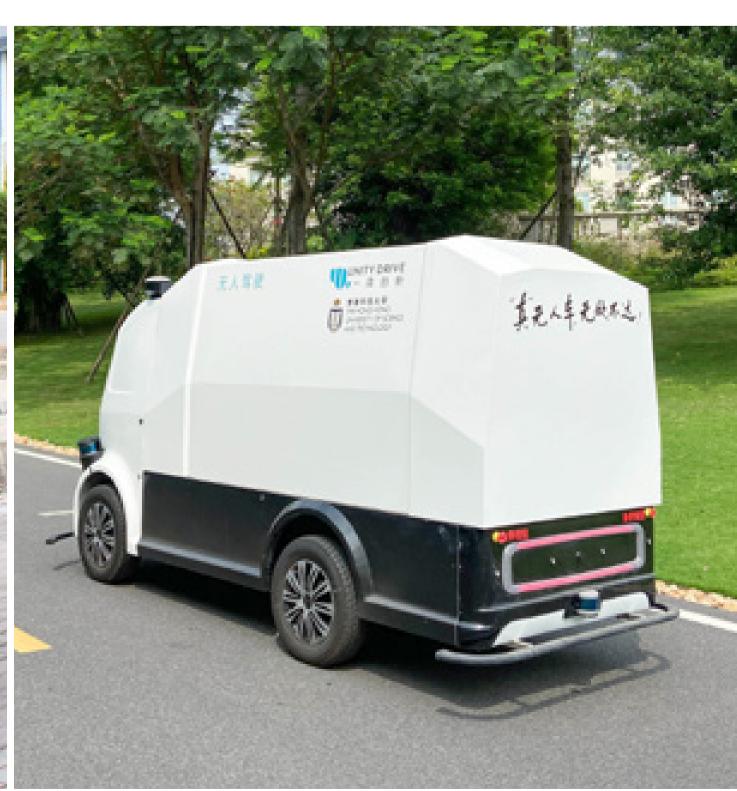

# Shenzhen Unity Drive Innovation Technology Co., Ltd.

The company is a national high-tech enterprise, whose main business covers driverless full-stack technology integration, driverless vehicle platform production and manufacturing, and driverless vehicle scene in-depth deployment. It focuses on core scenarios such as industrial logistics, terminal distribution and terminal operation, with more than 120 landing parks and a cumulative unmanned safe operation mileage of more than 1.5 million kilometers.

- A round of RMB 10 million level financing has been completed, led by Nanshan SEI Investment
- Won the second prize of Guangdong Intelligent Transportation Science and Technology Award, KPMG China Top 50 Automotive Technology Award
- Assisted ZMPC to build NanSha Port, the first fully unmanned port in Guangdong-Hong Kong-Macao Greater Bay Area, setting three "world first" records