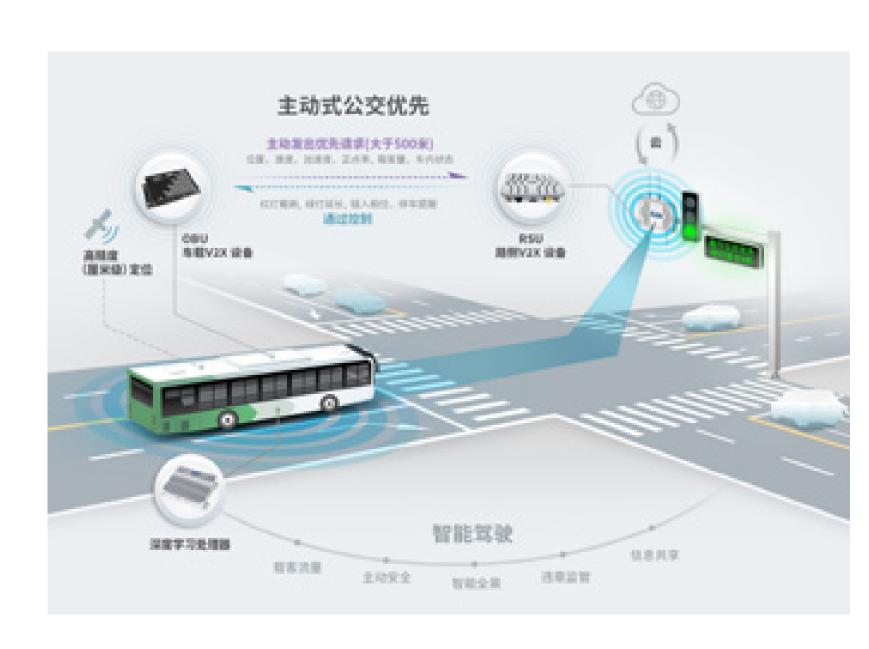

# Changsha Intelligent Driving Institute Ltd. (CiDi)

The Company's Products Cover "Smart Cars" and "Smart Roads", Including Intelligent Heavy-Duty Trucks, Unmanned Pure Electric Mining Trucks, Unmanned Park Logistics Vehicles, and a Complete Series of "Vehicle-Road-Cloud" Collaborative Products

Founded by Professor Li Zexiang – renowned robotics entrepreneur and mentor at HKUST – in October 2017, CiDi (Changsha Intelligent Driving Institute Ltd.) focuses on technological innovation and execution needed to create practical intelligent driving commercial vehicles and products.

- Ranked on Forbes China 2022 New Unicorn List
- Received the first prize in the final of the first "Xingzhi Cup" National Artificial Intelligence Innovation and Application Competition
- Signed a strategic cooperation agreement with Wuhan Bus Group to jointly build the Huaxin Wuxue Smart Mine, it will be the largest mine with the most numerous unmanned electric mining trucks within the building materials industry