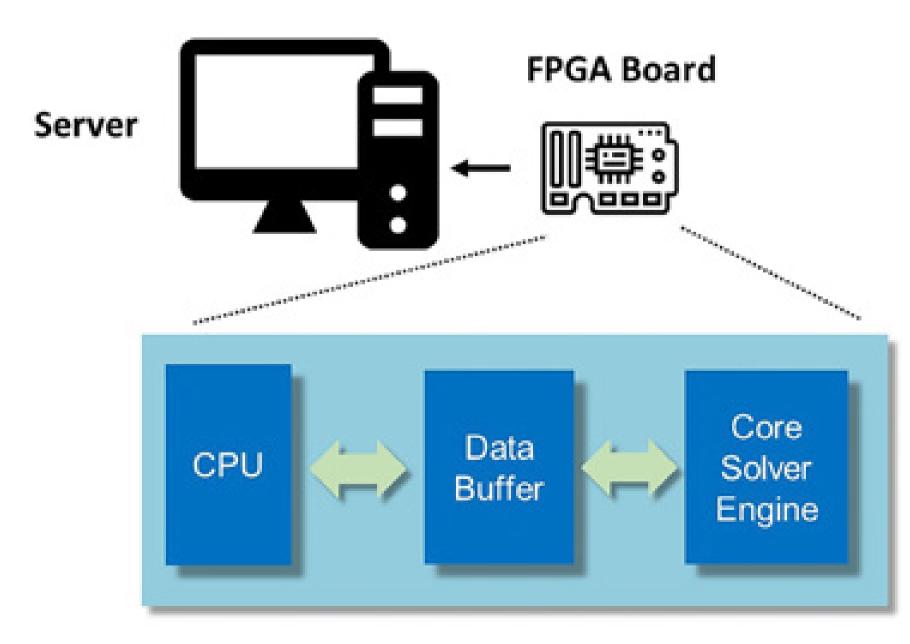

or System for Financial Computing Applications Using FPGA and ASIC, Implementing Software-hardware co-design and Reconfigurable Circuit Technology

Our company specializes in providing high-performance FPGA-based accelerators for portfolio optimization back-test and trading strategy suggestions. We also provide customized Al cores specifically optimized for finance market prediction, leveraging our algorithm-hardware co-design toolchains and reconfigurable compute in memory technology for fast implementation and flexible ASIC design. Our solutions offer unparalleled performance and efficiency for finance computing applications.

- Investment portfolio optimization hardware accelerator
- Real-time market prediction with Al hardware
- Flexible high-performance AI chip for market prediction



FPGA-based Accelerator for Portfolio Optimization



**Back-Tests For Investment Portfolio Optimization** 



Performance Comparison



#### Jbot Limited



From Hong Kong Center for Construction Robotics,
Jbot aims to provide automatic and robotic solutions to
waterproofing works, bringing automation and Al algorithms
to the construction field, improving efficiency and quality
and reducing costs. We manage to become the top solution
provider in smart construction.

- Techi-Ship funds
- Cooperation with Oriental Yuhong







# Lify Company Limited



Lify Company Limited's mission is to offer a personalised wellness beverage experience for everyone. Incubated at HKSTP, we reinvent traditional herbal wisdom with our smart infusion technology to deliver 15 East-meets-West wellness formula