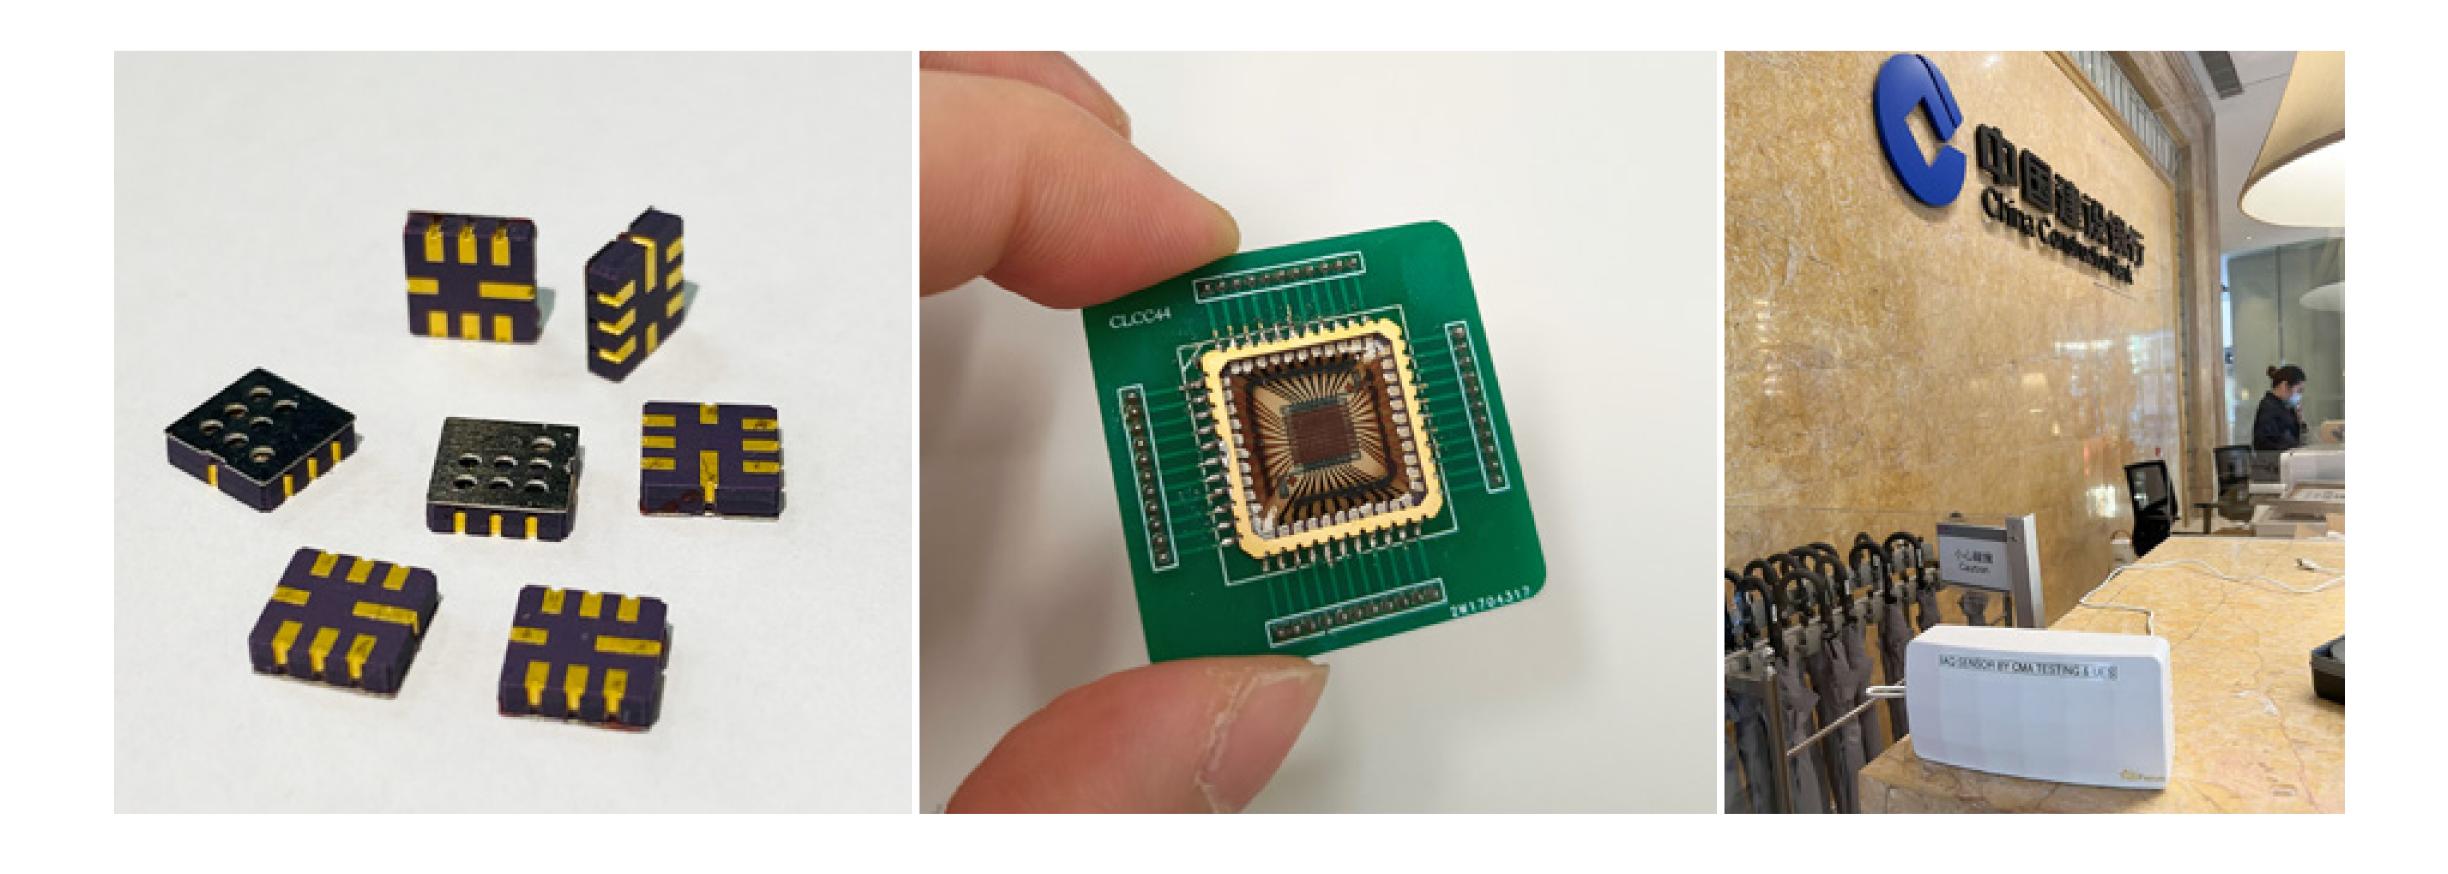

# Al Chip Center for Emerging Smart Systems (ACCESS)

ACCESS is a tightly coordinated and multi-disciplinary center for advancing IC design and design automation technologies to enable novel data-centric computing paradigms, supporting a wide range of Al applications

The center was established in 2020 under the government-funded InnoHK initiative. Led by Prof. Tim Cheng, ACCESS gets together elite researchers from HKUST, CUHK, Stanford University (Stanford), HKU, École Polytechnique Fédérale de Lausanne (EPFL), Eidgenössische Technische Hochschule Zürich (ETH) and University of Notre Dame to advance Hong Kong as a driver for innovation in the important field of Al hardware.

#### SRAM-based CIM Chip