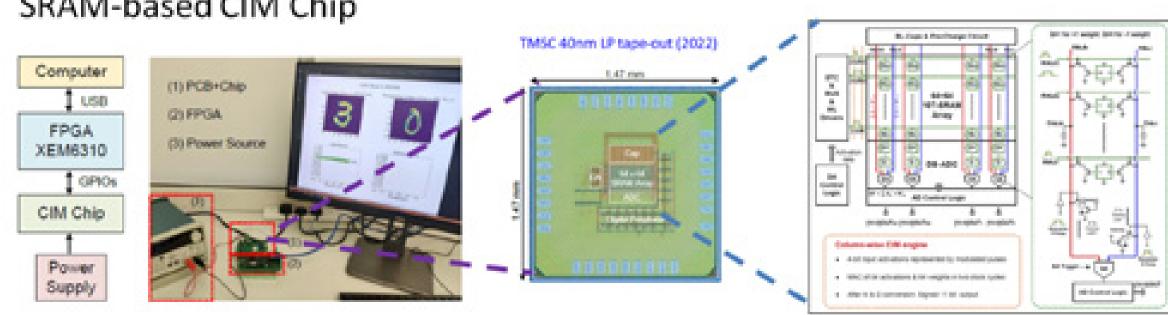

#### SRAM-based CIM Chip

# Al Chip Center for Emerging Smart Systems (ACCESS)

ACCESS is a tightly coordinated and multi-disciplinary center for advancing IC design and design automation technologies to enable novel data-centric computing paradigms, supporting a wide range of Al applications

The center was established in 2020 under the government-funded InnoHK initiative. Led by Prof. Tim Cheng, ACCESS gets together elite researchers from HKUST, CUHK, Stanford University (Stanford), HKU, École Polytechnique Fédérale de Lausanne (EPFL), Eidgenössische Technische Hochschule Zürich (ETH) and University of Notre Dame to advance Hong Kong as a driver for innovation in the important field of Al hardware.

Fruitful collaborative research deliverables and industry engagement for technology transfer and spin-off