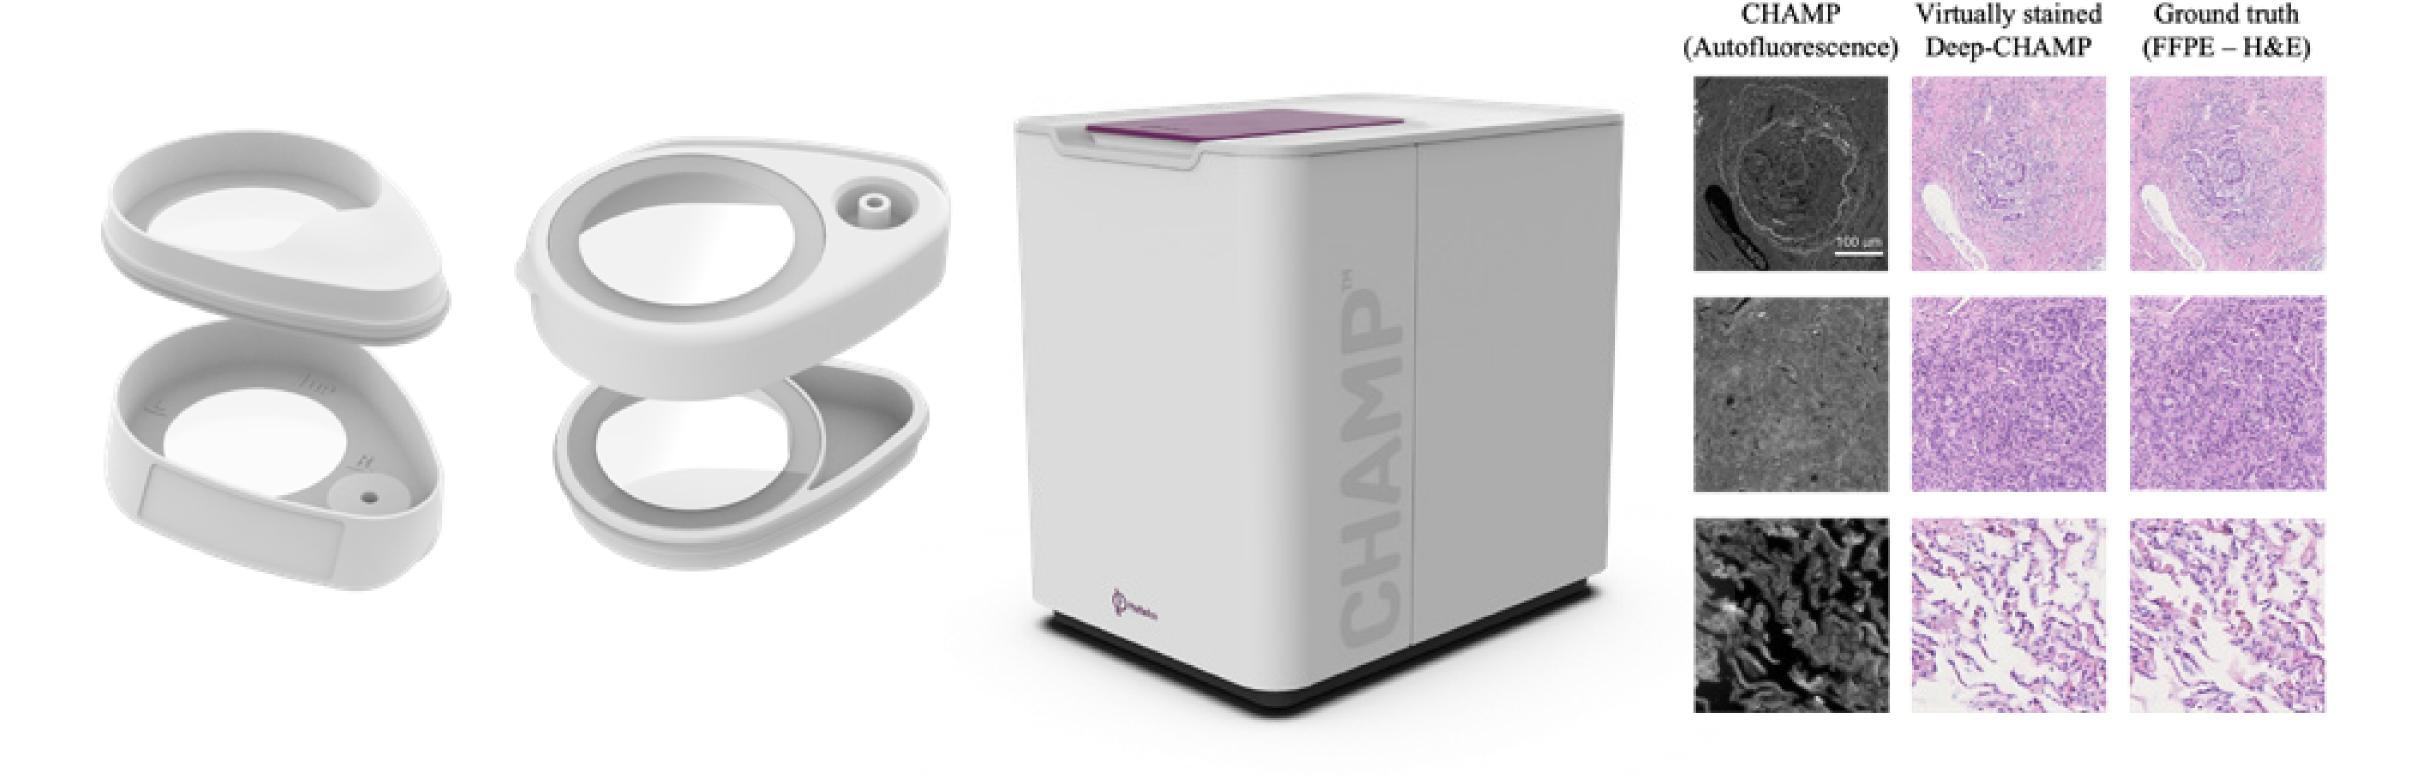

rd
- Obtain customer cooperation interest in sports, STEM education, VR games and other fields
- Received more than HK\$1 million ininvestment from a well-known angel investment organization







#### PhoMedics Limited



PhoMedics Limited is a medtech startup founded in 2020 by Prof. Terence Wong and his team at HKUST. We aim to revolutionize how cancer cells are detected before, during, and after surgery. CHAMP Microscope, our flagship product, is a fast, accurate, and holistic solution for on-the-spot histological imaging enabling a more efficient and agile workflow during surgeries.

- Received E-fund from HKUST
- Sold Award, Qianhai Guangdong Hong Kong Macau Taiwan Youth Innovation and Entrepreneurship Competition
- Prototype is placed in Prince of Wales Hospital for on-site trial





### Purple Rain Biotech



Our company specializes in producing and distributing high-quality, rapid nucleic acid diagnostic chips, platforms, and medical services. With a focus on affordability and privacy, we address the increasing demand for at-home molecular testing solutions in healthcare, veterinary diagnostics, and agriculture. Our innovative technology integrates CRISPR and microfluidics for superior sensitivity and multi-disease detection, revolutionizing point-of-care testing.

- Incutech
- > ITF TSSSU
- GBA funding





### ThermalMore



With over 10 years experience in thermal technologies, we are dedicated to designing and developing accurate and reliable thermal sensing solutions for inspection and maintenance applications.

Awarded GBA Weventure grant of HK\$600,000