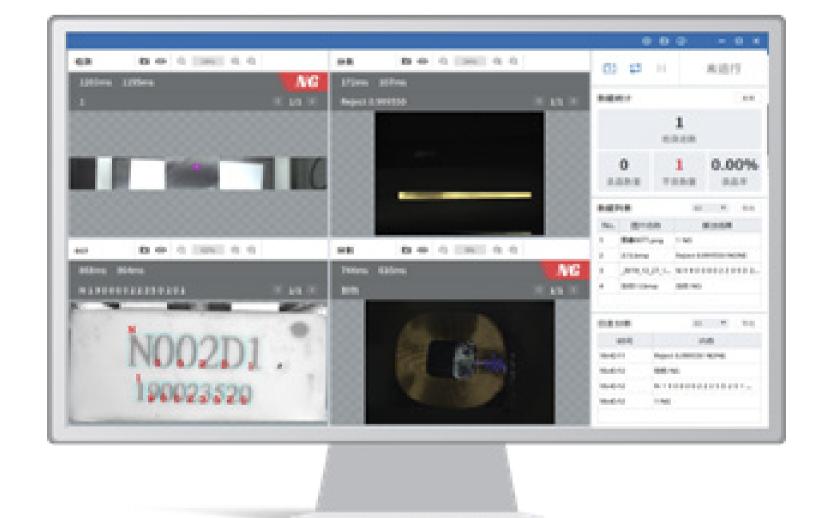

#### SOCIFLimited

SOCIF is a technology startup located at HKSTP, specialized in providing Smart Transport solutions. Our focused technology areas include location-based GIS, AI video analytics and edge computing. SOCIF develops Passenger Information Solutions (PIS) such as providing Estimated Time of Arrival (ETA), Passenger Counting System (PCS), Fleet Management System (FMS) and Traffic Analysis System (TAS) for the Transport sector.

Signed a HK\$65 million government contract (Hong Kong Transport Department) with HKT and Hong Kong Octopus to provide the Estimated Time of Arrival (ETA) service for 3,500+ public green minibuses in Hong Kong