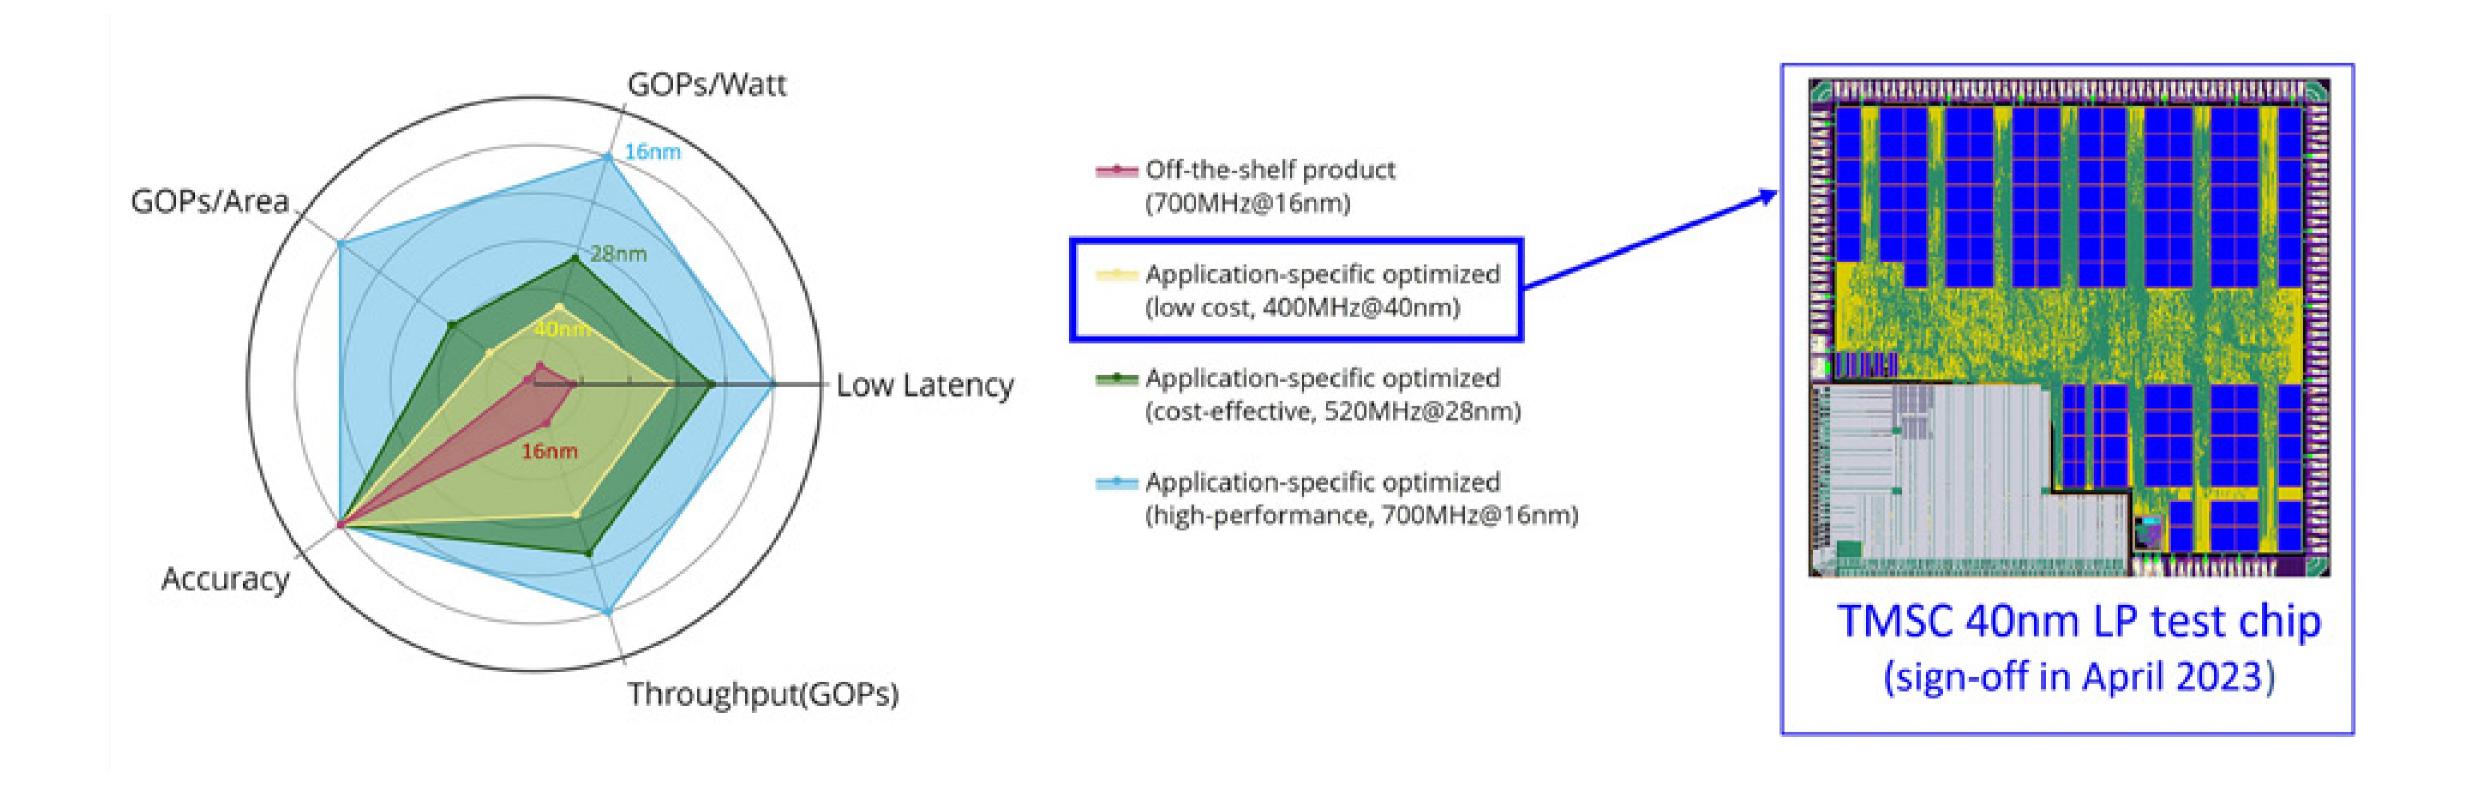

# Al Chip Center for Emerging Smart Systems (ACCESS)

ACCESS is a tightly coordinated and multi-disciplinary center for advancing IC design and design automation technologies to enable novel data-centric computing paradigms, supporting a wide range of Al applications

The center was established in 2020 under the government-funded InnoHK initiative. Led by Prof. Tim Cheng, ACCESS gets together elite researchers from HKUST, CUHK, Stanford University (Stanford), HKU, École Polytechnique Fédérale de Lausanne (EPFL), Eidgenössische Technische Hochschule Zürich (ETH) and University of Notre Dame to advance Hong Kong as a driver for innovation in the important field of Al hardware.

Fruitful collaborative research deliverables and industry engagement for technology transfer and spin-off

#### SRAM-based CIM Chip