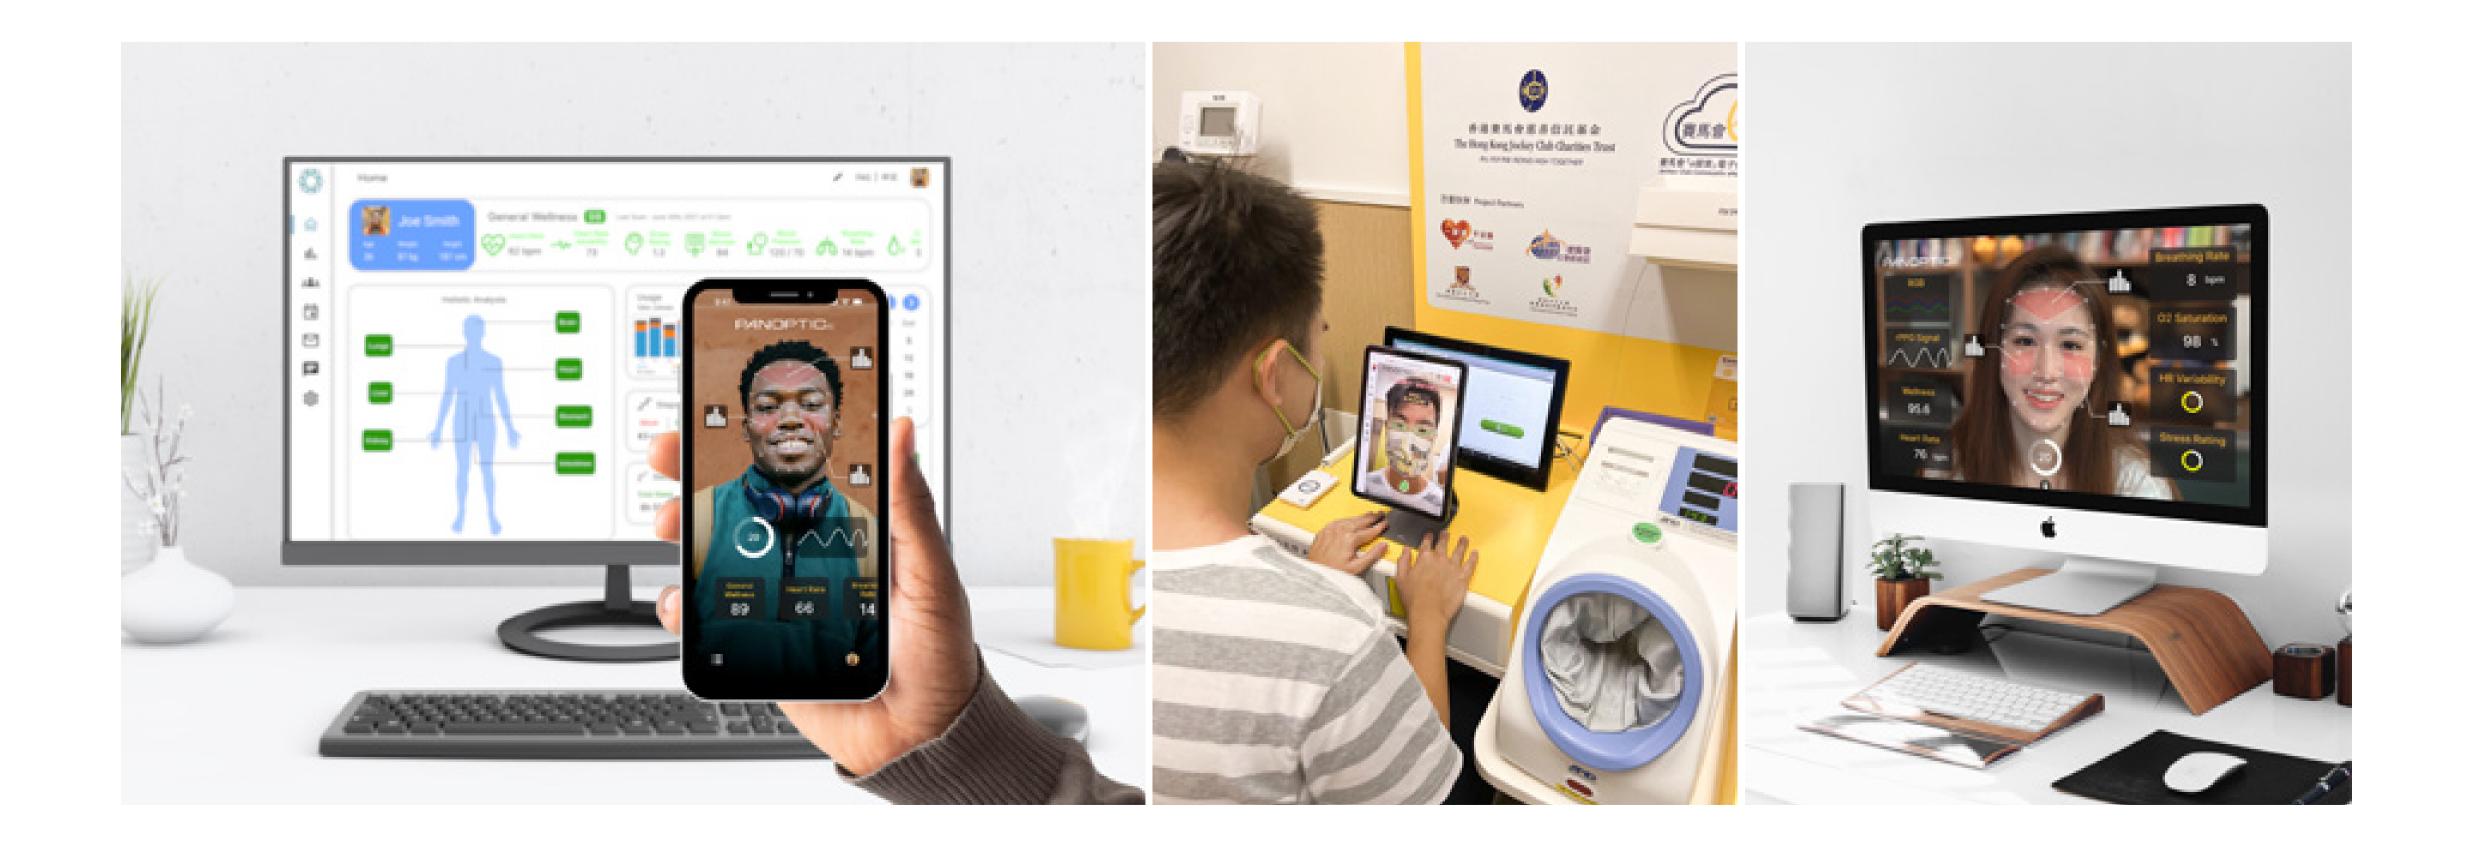

## 

## Panoptic Al Limited

PanopticAl provides contactless technology for the acquisition, analysis, and interpretation of health information. Vitals™, powered by PanopticAl, is an award-winning camera-based health and wellness monitoring solution that makes measuring, interpreting and managing personal health contactless, affordable and as easy as smiling at a camera. Vitals™ delivers comprehensive digital biomarkers with medical grade accuracy within 30 seconds.

- Awarded the HKUST Yeung Wing Yee Entrepreneurship Fund
- Secured seed-round funding co-led by Alibaba Hong Kong Entrepreneurs Fund (AEF) and Gobi Partners GBA (Gobi GBA)
- Selected to join the HKSTP Incu-Tech program