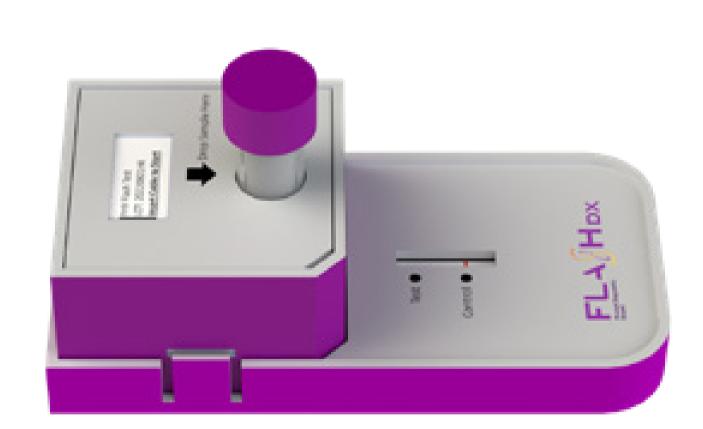

### FLASH Diagnostics Limited

# The FLASH Test is a device that Brings the Power of Nucleic Acid Testing to the Palm of Your Hand

FLASH Diagnostics Limited is a biotechnology company that develops molecular diagnostics solutions for the veterinary industry, focusing on nucleic acid testing for point-of-care and point-of-need deployment. FLASH Diagnostics is a spin-off from the HKUST, founded by Dr Xiao Lu and Dr Alan Rodriguez in June 2022.

- Admitted into the Technology Start-up Support Scheme for Universities program
- Admitted into the HKSTP Incubation Program
- > Funded by the HK Tech 300 Angel Fund from CityU