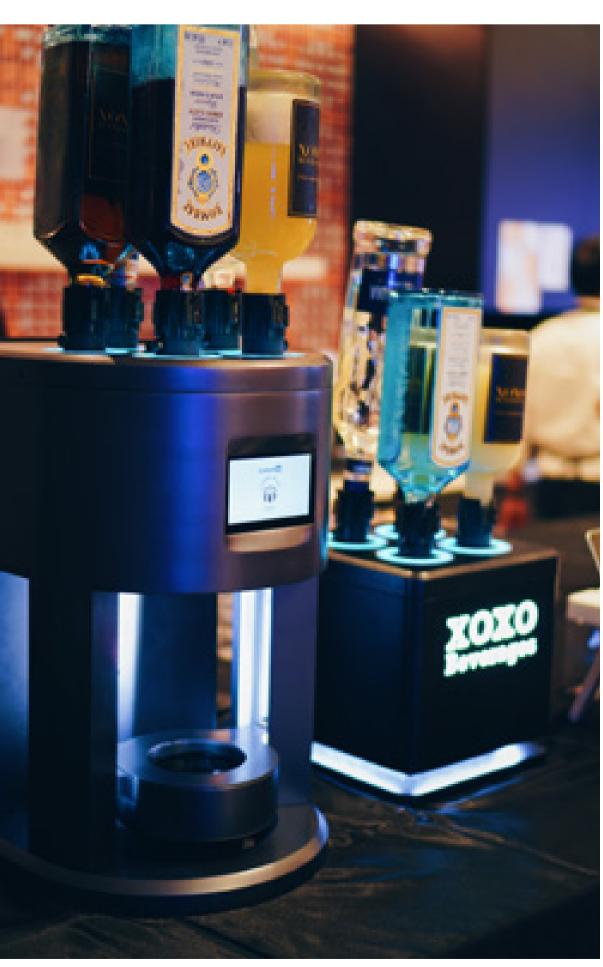

# 友和198

## Yoho Group Holdings Limited

Yoho Hong Kong is the first B2C e-commerce company listed on the HKEX Main Board, with the vision of revolutionizing the Hong Kong e-commerce industry through the introduction of the online-merge-offline (OMO) business model. Leveraging on its unique OMO model, well-established e-commerce platform, and vast customer base, Yoho has grown into the largest e-commerce platform with a primary focus on consumer electronics and home appliances in Hong Kong. Its FY21/22 annual revenue reached approximately HK\$800 million.