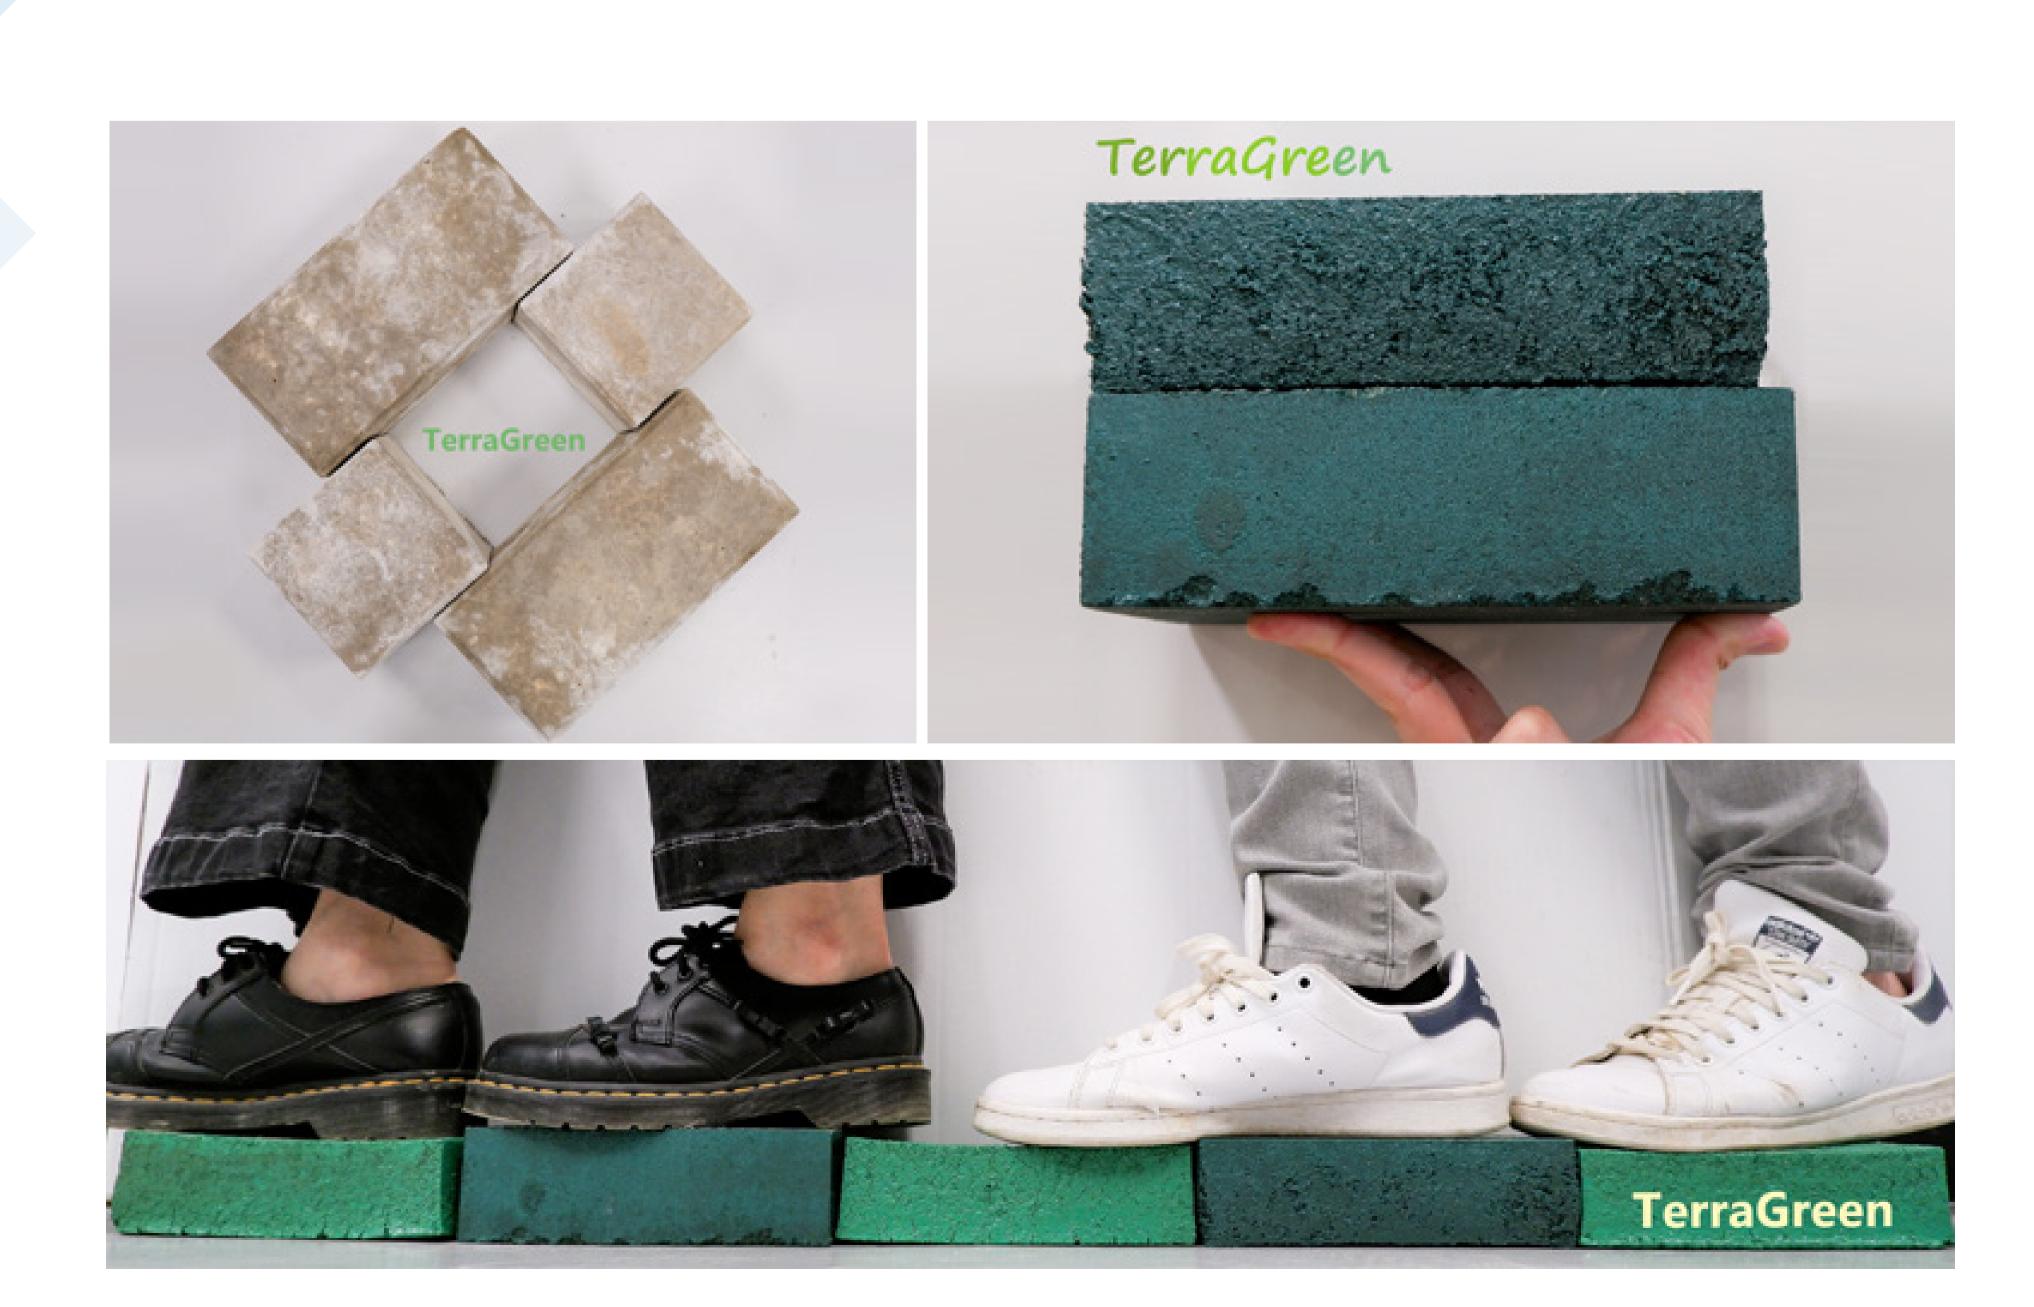

#### TerraGreen Limited

TerraGreen Limited is founded by academics and entrepreneurs who have decades of experience in civil engineering and construction management. It develops novel carbon-negative construction materials by recycling and reusing wastes to synchronize with sustainable development and carbon neutrality. Our products would provide customers with enhanced construction flexibility, lower project cost and improved corporate ESG rating.

- Awarded with TSSSU (by Innovation and Technology Commission) and Tech-Ship (jointly by Lo Kwee Seong Foundation and HKUST)
- Received the invitation to be admitted in Ideation Programme organized by HKSTP
- Established collaboration with CEDD and Paliburg Holdings Limited