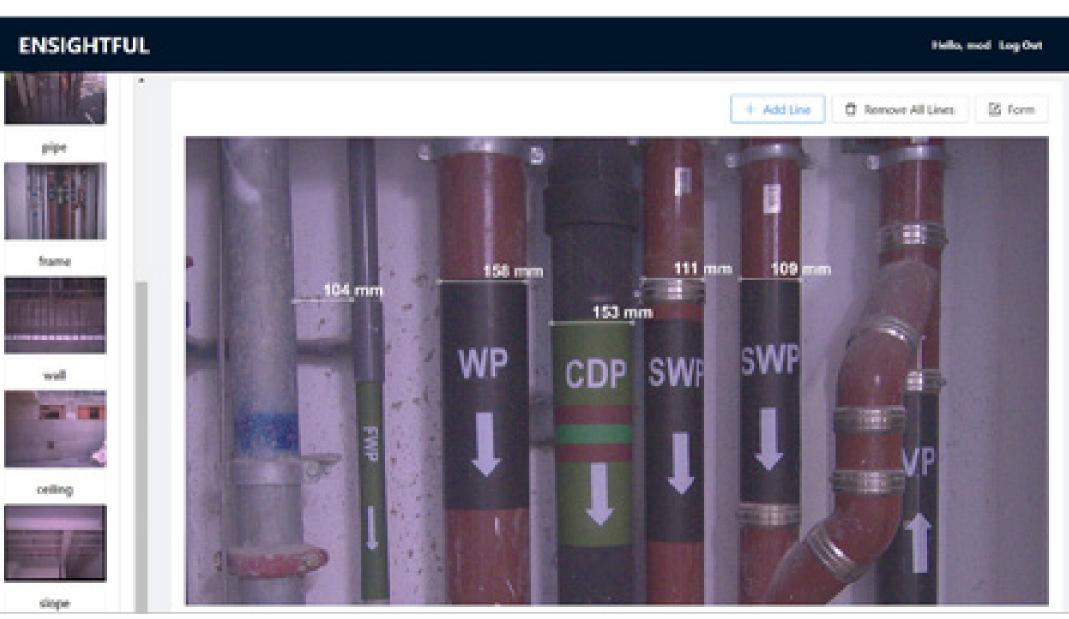

### Ensightful Limited

#### Photo-Measuring Al Camera

Founded in 2022, Ensightful aims to create professional and handy Al tools for engineers, enabling them to obtain more insightful engineering data anytime and anywhere. Currently, we are developing an intelligent photo measurement device, which can quickly and accurately obtain on-site data through photography. Our team is led by a civil engineering PhD from MIT and consists of talented individuals from various disciplines and prestigious universities worldwide.

- > Trial use of products on five Hong Kong construction sites
- Awarded HKUST TSSSU funding
- Interviewed by CCTV, giving live demonstrations