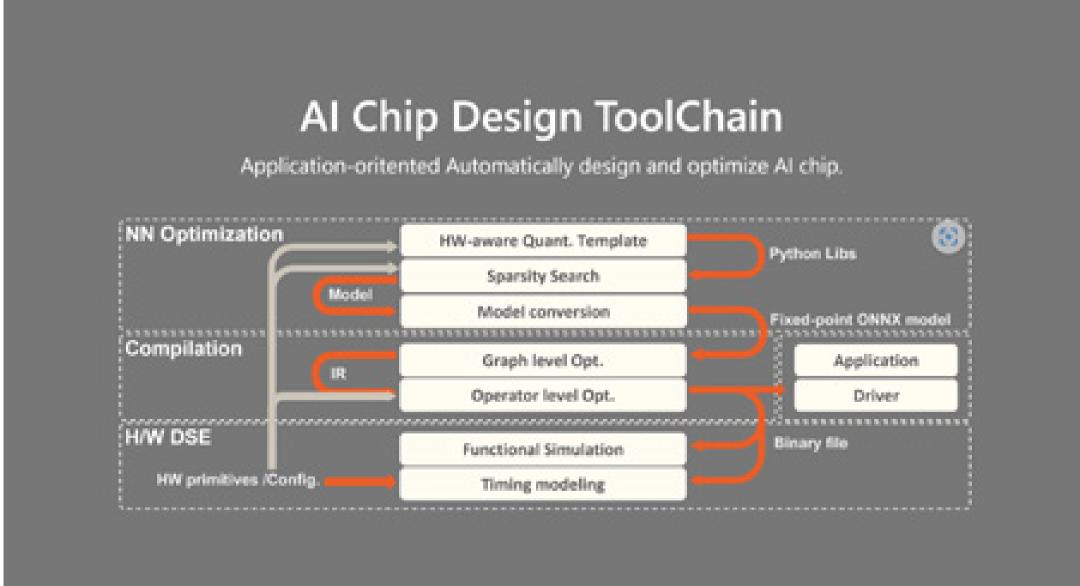

# Al Chip Center for Emerging Smart Systems (ACCESS)

ACCESS is a tightly coordinated and multi-disciplinary center for advancing IC design and design automation technologies to enable novel data-centric computing paradigms, supporting a wide range of Al applications

The center was established in 2020 under the government-funded InnoHK initiative. Led by Prof. Tim Cheng, ACCESS gets together elite researchers from HKUST, CUHK, Stanford University (Stanford), HKU, École Polytechnique Fédérale de Lausanne (EPFL), Eidgenössische Technische Hochschule Zürich (ETH) and University of Notre Dame to advance Hong Kong as a driver for innovation in the important field of Al hardware.

#### SRAM-based CIM Chip