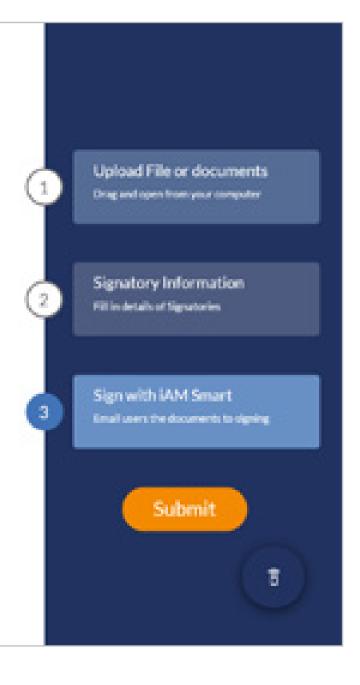

widely used in the research and development of cell therapy products and has successfully assisted nearly 30 domestic CGT companies in their IND filings
- Independently developed and launched CellSep MAX, and introduced sterile tubing welder, sealing machine, wave reactor and other equipment to provide comprehensive solutions for cell therapy product preparation and production







# Fill Easy Limited



Fill Easy aims to provide a simple, safe and secure solution for "iAM Smart" adoption, letting you launch secure and convenient "iAM Smart"-enabled online services rapidly. We help you handle all the compliance, encryption and system maintenance, allowing you to focus on your core product.

- Entry into iAM Smart program
- AWS partnered and showcased on the news
- HKSTP incubatee











# GoByBus.hk (Goba Solutions Limited)



### Hong Kong's First and Only Intercity Coach Platform

Goba Solutions Limited endeavors to use technology to improve the operation and service experience of intercity transport in the Asia Pacific, connect people in the region, and achieve the vision of smart mobility in Hong Kong Smart City Blueprint. Our award-winning product, GoByBus.hk, helps travellers to reserve their coach seats, at the same time improves the efficiency and revenue of the operators.

- Incubatee of HKSTP Incu-Tech Programme
- Awardee of WeVenture Youth Entrepreneurship Program by The Y. Elites Association & HKSARG
- Strategic partnership with digital wallets in Greater Bay Area









# Hardware Accelerator for Financial Computing



Our Goal is to Create a Hardware A