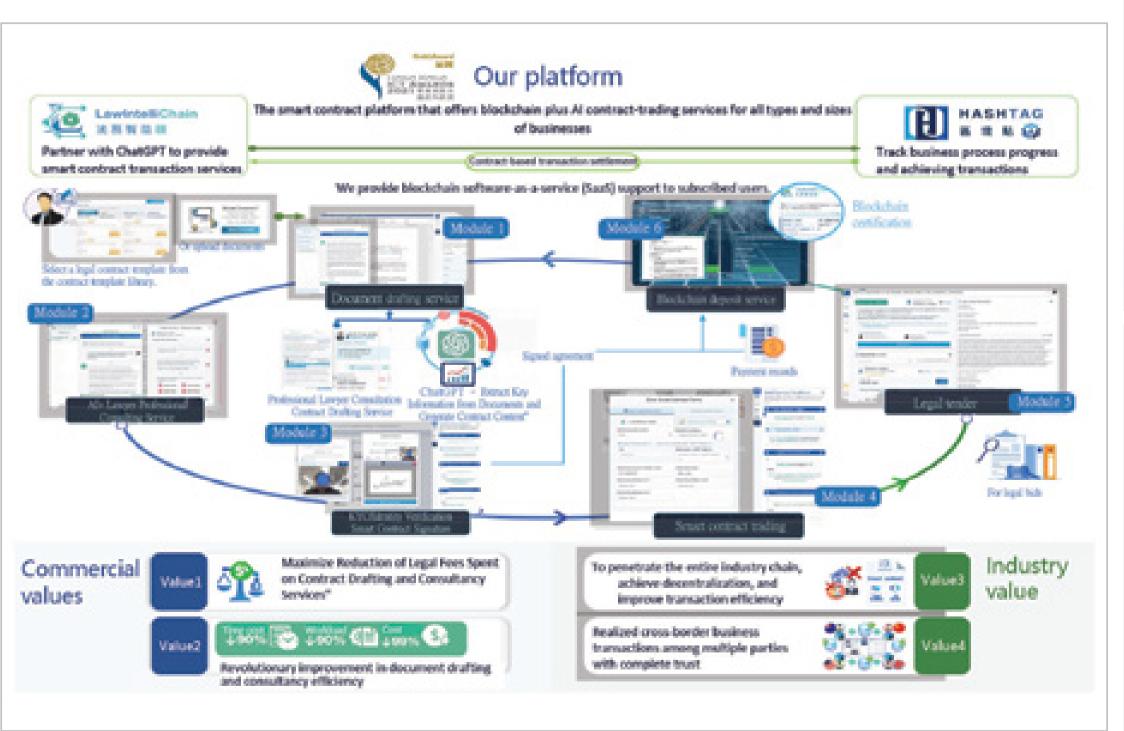

Innovation and Entrepreneurship Competition Outstanding Award
- Suangdong-Hong Kong-Macao-Taiwan Youth Innovation and Entrepreneurship Competition Enterprise Group Gold Award







## D-Engraver Limited



D-Engraver was founded in 2018, and is a leading company in Web 3.0 and aims to make smart contract trading simple and accessible to all, while keeping it honest and reliable and applying it in real industries. We are dedicated to building an ecosystem for smart contract trading and becoming the leader in this field.

- Fundraised
  - HKUST EFund+ TSSSU HK\$1.2M
  - HKSTP Incubation HK\$1.3M
  - Angel round fundraising HK\$5M
  - HKSTP LEAP \$4.81M
- 2021 ICT Award Gold Award
- 2022 Fintech Awards Outstanding Digital Trading Deal Closing Solution
- Over 500 clients and 10 distributors







#### DimOrder



DimOrder builds cloud-based systems for restaurants. It provides self-ordering, menu digitisation, online payments, supply ordering and financing services to its merchants. In addition, DimOrder partnered with Meituan as an authorised distributor of Meituan Dianping.

- Backed By Y Combinator
- Won Forbes Asia 100 To Watch
- Serving 1,800 restaurants









#### Direct Drive Technology Limited

#### Direct Drive Motor Series are High Torqued Motor in Small Size, Utilizing Direct Drive Technology, Born for Precise Control and Durability

In 2020, Direct Drive Tech was founded in Songshan Lake, Dongguan. We take the mission of eliminating mechanical transmission components by using the direct-drive system. We have a complete set of technologies for robot joints from