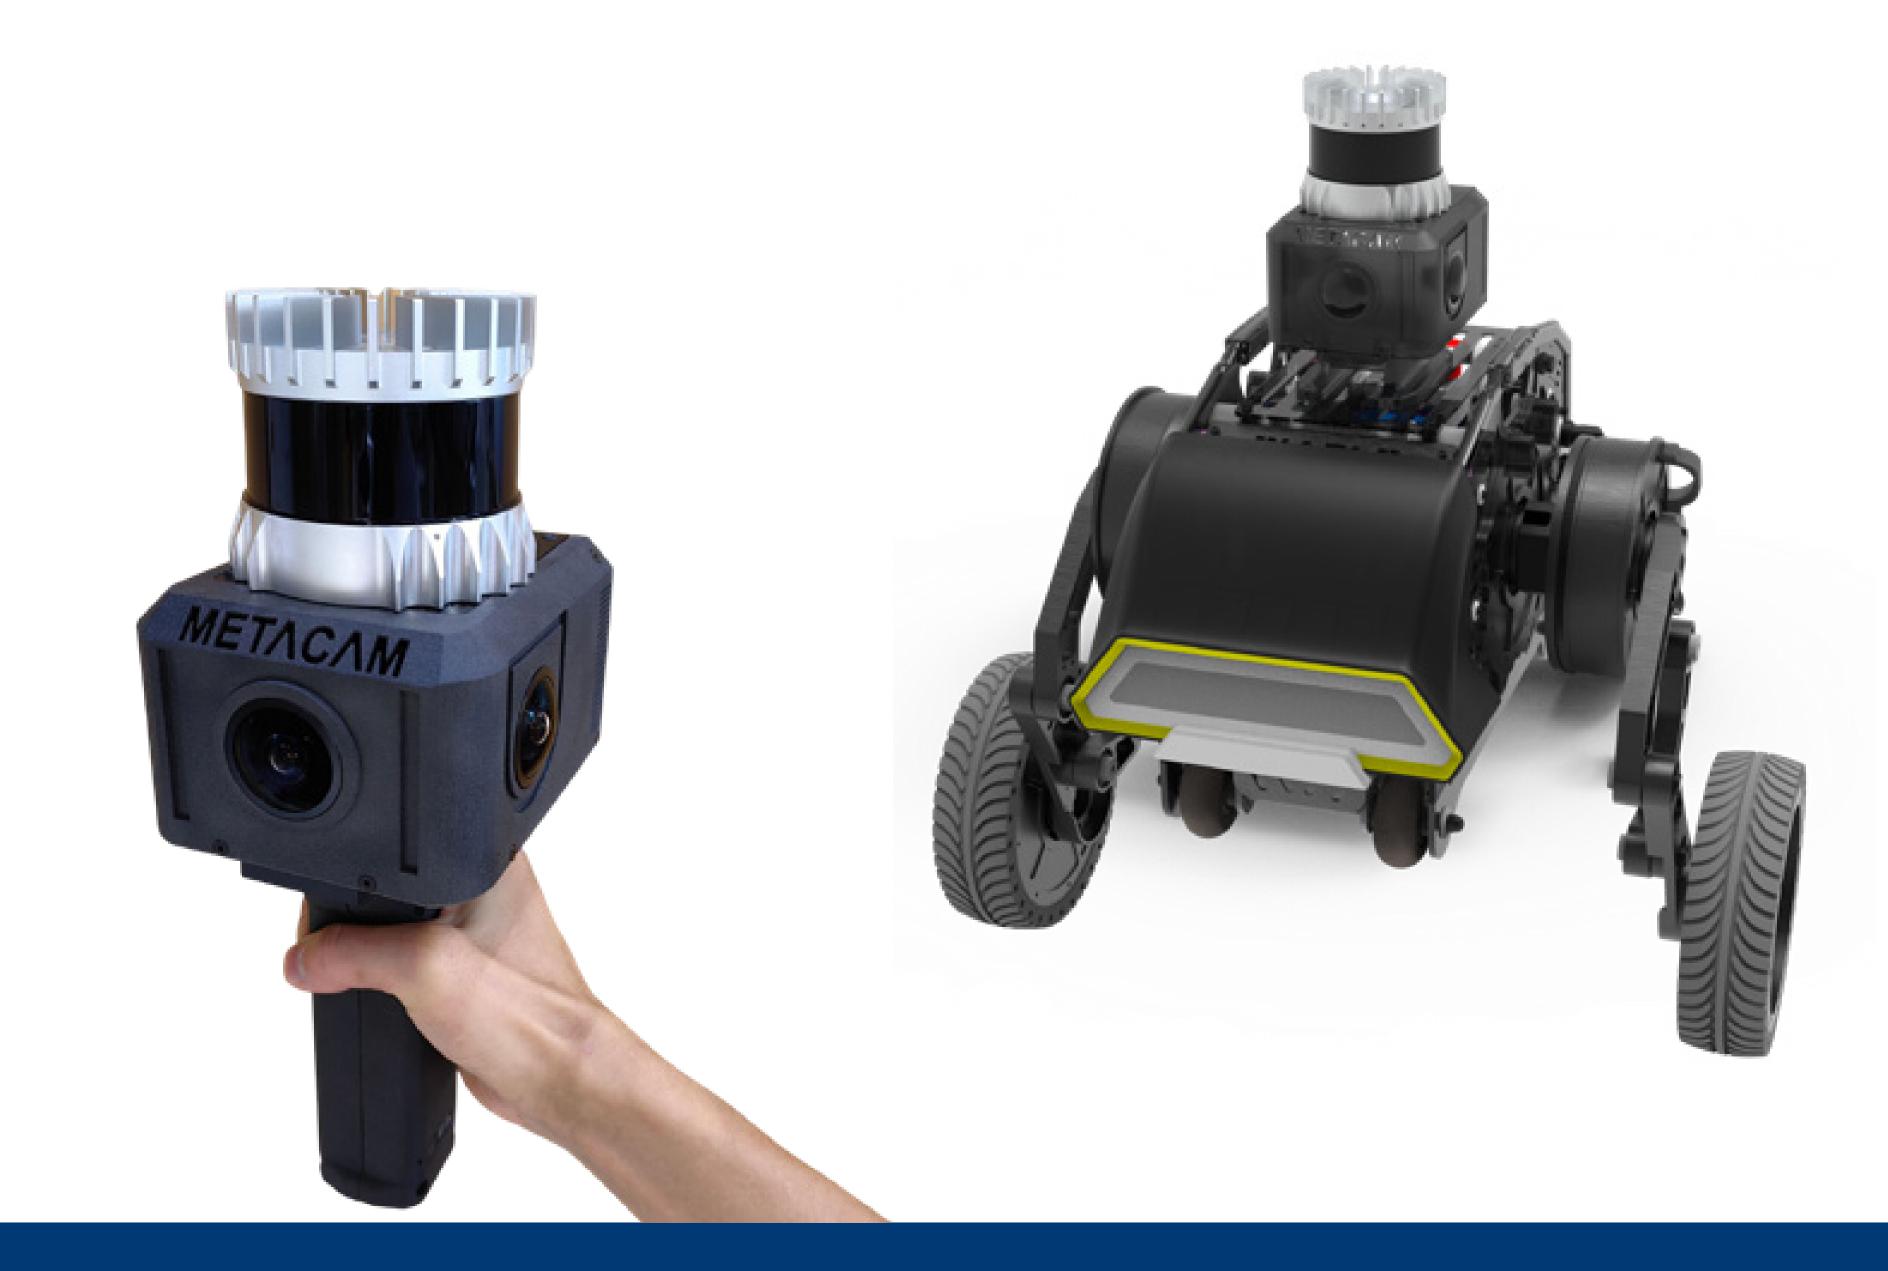

# Al Chip Center for Emerging Smart Systems (ACCESS)

ACCESS is a tightly coordinated and multi-disciplinary center for advancing IC design and design automation technologies to enable novel data-centric computing paradigms, supporting a wide range of Al applications

The center was established in 2020 under the government-funded InnoHK initiative. Led by Prof. Tim Cheng, ACCESS gets together elite researchers from HKUST, CUHK, Stanford University (Stanford), HKU, École Polytechnique Fédérale de Lausanne (EPFL), Eidgenössische Technische Hochschule Zürich (ETH) and University of Notre Dame to advance Hong Kong as a driver for innovation in the important field of Al hardware.