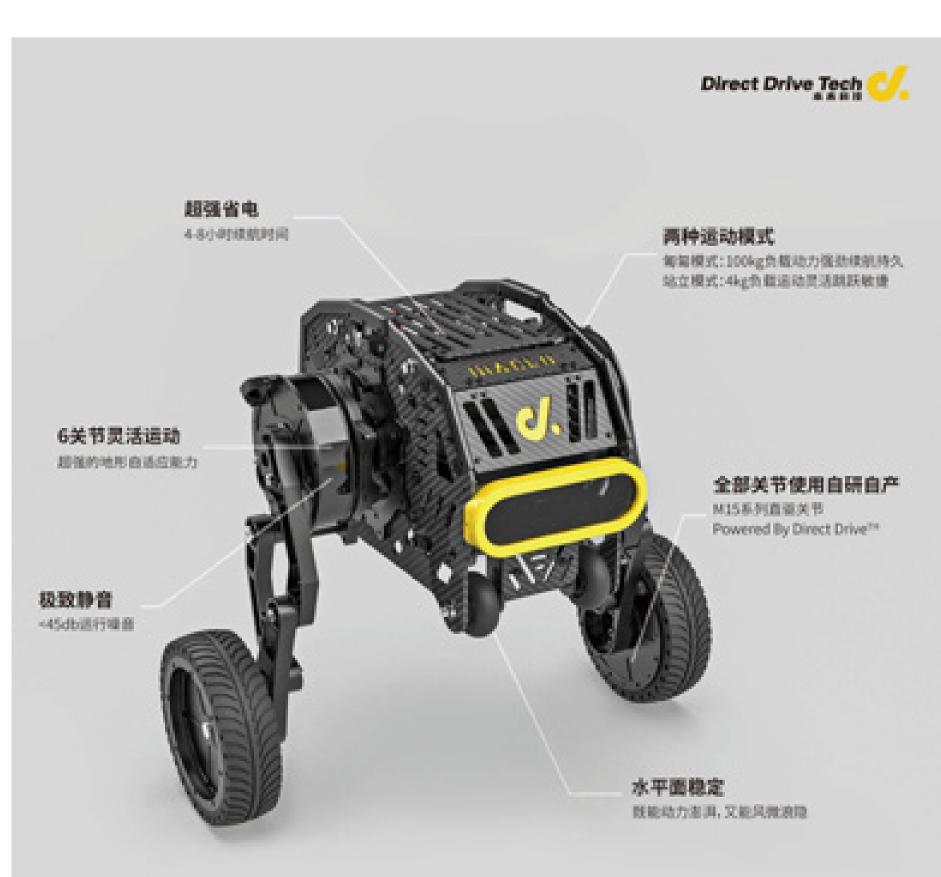

obot joints from sensors, drivers to motor bodies, which increase positioning accuracy and improve system efficiency. Our direct-drive solutions make robots quieter and less space occupancy, and offer benefits in terms of maintenance and lifetime. Various applications are enabled in the homecare robot, AGV/AMR, Gym facilities industry, etc.

We are a group pursuing their passion and creation – driven by the vision of direct-driving the world with robots. DIABLO is a super agile and stylish two wheeled-leg robot and an open development platform.

- In October 2022, Direct Drive Tech raised a total of nearly 100 million yuan in a Series A financing jointly led by Green Pine Capital Partners (GPCP) and Lenovo Capital and Incubator Group (LCIG)
- High and New Tech Enterprises 2022 (National)







#### EventX



Founded in 2014, EventX is an Asia-focused SaaS company providing event lead generation and event management solutions for businesses, marketers, and event organizers. We have served enterprises across 100+ cities and over 6 million attendees in 200k most significant events involved. With our advanced event technology, we aim to make Events Anywhere, Anytime, for Anyone more simple and impactful.

- EventX raised US\$18 million in Series B funding from HTC and Gaocheng Capital, a top China-based technology-enabled private equity
- EventX worked with top brands, including Alibaba, Amazon, and Cyberport, achieving a remarkable 98% customer satisfaction rate
- > EventX partnered with 3HK and Huawei to identify more business opportunities and stimulate the growth of the HK