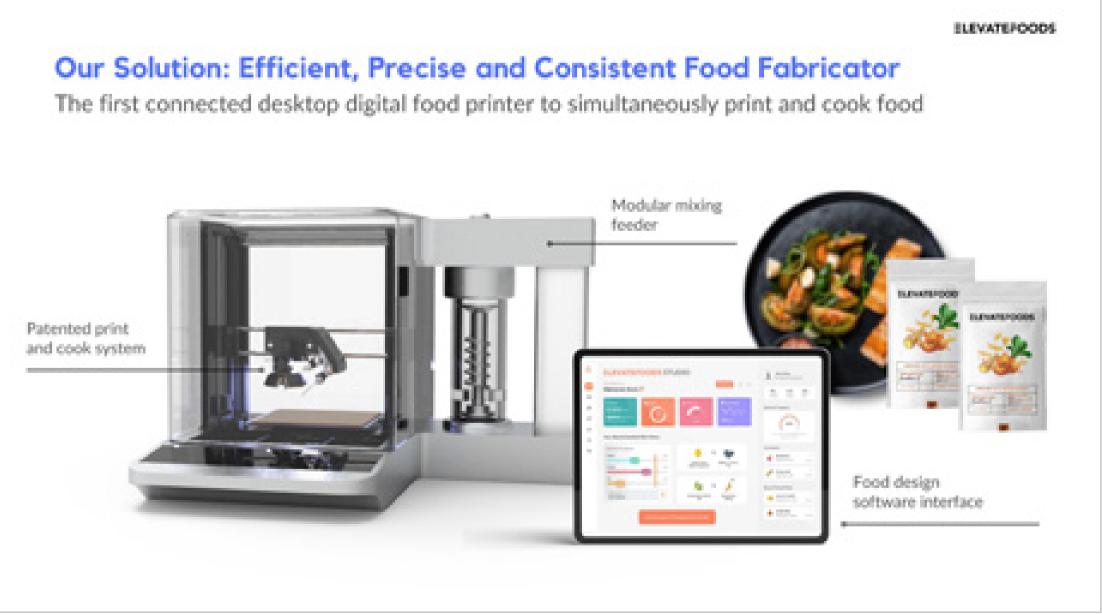

#### ELEVATEFOODS

#### Elevatefoods

Elevatefoods revolutionizes clinical nutrition with smart 3D printing and multi-level cooking. Nutritional supplements and Chinese herbal ingredients are embedded into custom meals, providing targeted health benefits. Our core tech includes microfluidic nutrition control, 3D printing, digital design software, and electronic tongue sensors. We create custom food innovation for personalized nutrition, reducing food waste with on-demand meals and by-products. Our focus is on the elderly with swallowing disorders, cancer patients, pregnant women, and children with special diets.