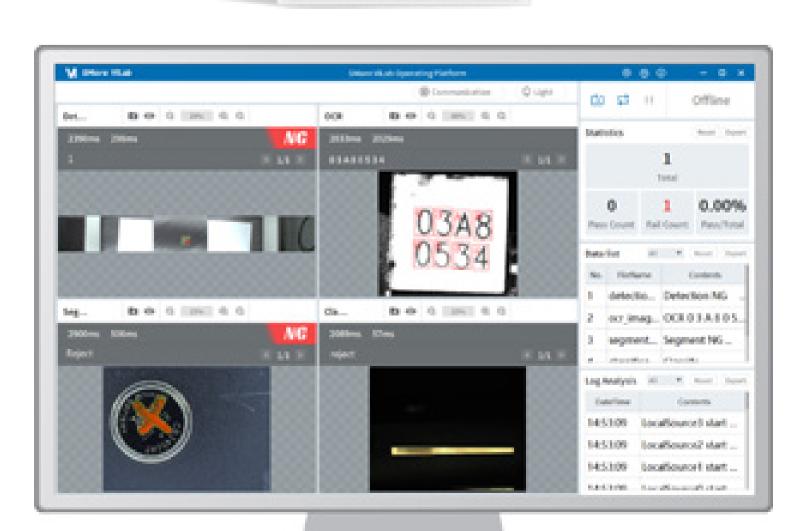

#### SOCIFLimited

SOCIF is a technology startup located at HKSTP, specialized in providing Smart Transport solutions. Our focused technology areas include location-based GIS, AI video analytics and edge computing. SOCIF develops Passenger Information Solutions (PIS) such as providing Estimated Time of Arrival (ETA), Passenger Counting System (PCS), Fleet Management System (FMS) and Traffic Analysis System (TAS) for the Transport sector.

Signed a HK\$65 million government contract (Hong Kong Transport Department) with HKT and Hong Kong Octopus to provide the Estimated Time of Arrival (ETA) service for 3,500+ public green minibuses in Hong Kong