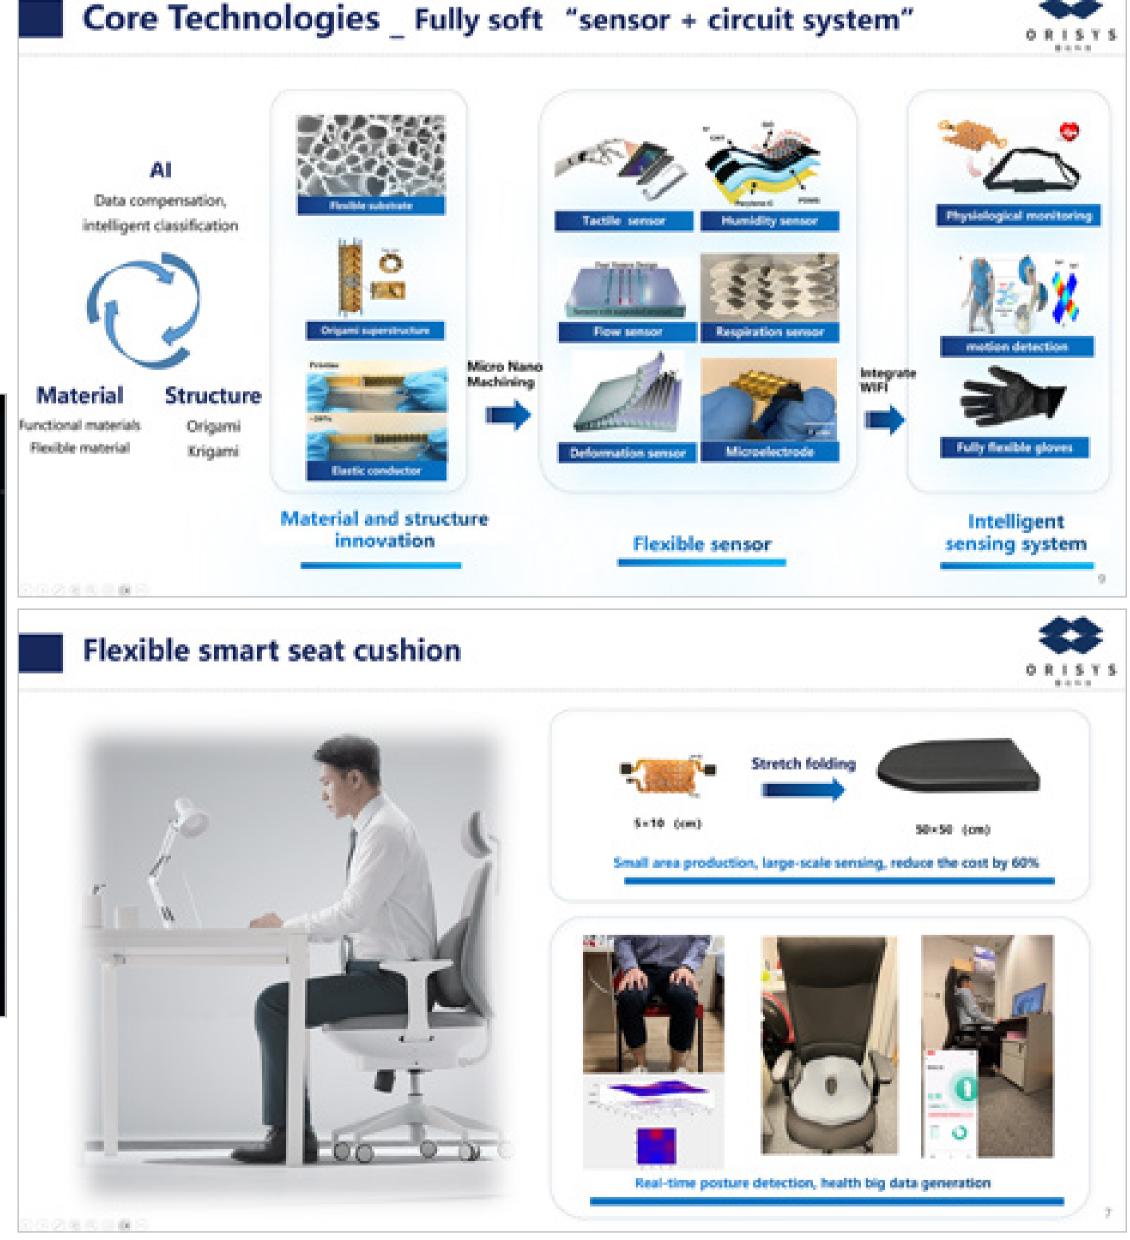

10 at HKUST One Million Dollar Entrepreneurship Competition (National Final)









## Ori-sys Technology Limited



Ori-sys Technology Limited is a high-tech company specializing in flexible sensing systems. Relying on high-precision flexible sensors and flexible circuit systems, we develop intelligent products for advanced human-computer interaction. At present, the main product is fully flexible smart gloves, and we continue to research and develop in flexible motion capture, flexible haptic feedback, and other fields.

- Honored to be admitted to TSSSU, HKSTP Incubation and HKUST Tech-ship Award
- Obtain customer cooperation interest in sports, STEM education, VR games and other fields
- Received more than HK\$1 million ininvestment from a well-known angel investment organization







#### PhoMedics Limited



PhoMedics Limited is a medtech startup founded in 2020 by Prof. Terence Wong and his team at HKUST. We aim to revolutionize how cancer cells are detected before, during, and after surgery. CHAMP Microscope, our flagship product, is a fast, accurate, and holistic solution for on-the-spot histological imaging enabling a more efficient and agile workflow during surgeries.

- Received E-fund from HKUST
- Sold Award, Qianhai Guangdong Hong Kong Macau Taiwan Youth Innovation and Entrepreneurship Competition
- Prototype is placed in Prince of Wales Hospital for on-site trial





### Purple Rain Biotech



Our company specializes in producing and distributing high-quality, rapid nucleic acid diagnostic chips, platforms, and medical services. With a focus on affordabi